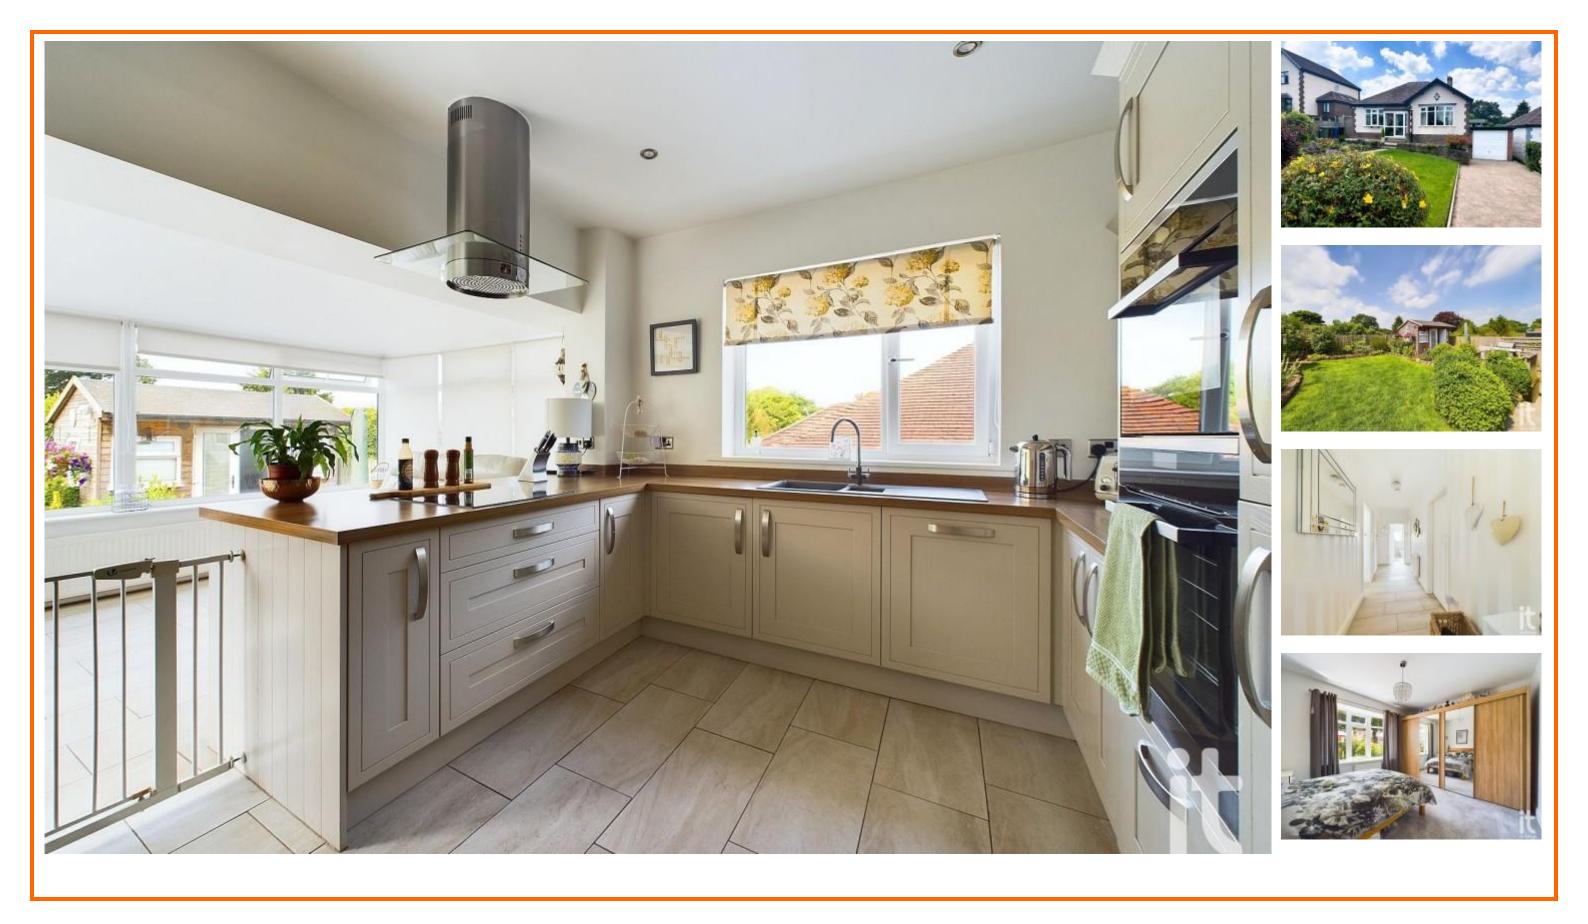

| Windlehurst Road, High Lane, Stockport, SK6 |                                                                 |                                     |                                         |                   |
|---------------------------------------------|-----------------------------------------------------------------|-------------------------------------|-----------------------------------------|-------------------|
| Two Double Bedrooms Plus Loft<br>Room       | High Standard Detached Bungalow                                 | Stylish Kitchen & Shower<br>Room    | Open Plan Conservatory/ Sitting<br>Room | uPVC D<br>Heating |
| Attached Garage                             | Beautiful Landscaped Gardens With Feature Garden<br>Room/Office | Lounge With Focal Fireplace & Stove | 0.12 Acre Freehold Plot                 | Council           |

Double Glazing & Gas Central ing

ncil Tax E & EPC Rating E