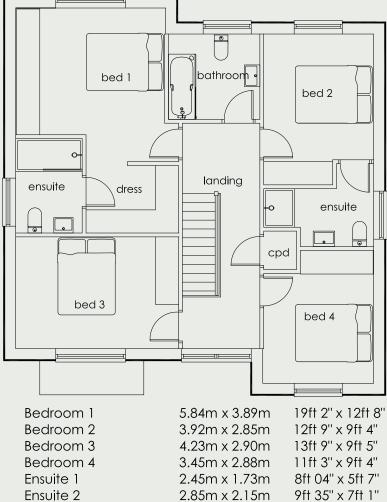

Bathroom

The specification, layout and finish of each property is subject to change without notice. External details or finishes and configuration may vary on individual plots and homes may be built in either detached or attached styles. For exact plot specification, details of external and internal finishes, dimensions, and floor plan difference, please speak to our Sales Team.

First Floor Plans

2.37m x 2.22m

7ft 8" x 7ft 3"