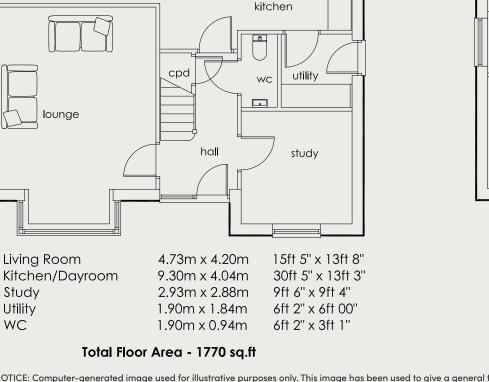

sales@risbyhomes.co.uk € 07542 030 900

**Sales** Team

www.risbyhomes.co.uk

www.risbyhomes.co.uk

Ground Floor Plans

davroom

lounge

Living Room

Study

Utility

WC

IMPORTANT NOTICE: Computer-generated image used for illustrative purposes only. This image has been used to give a general feel for the development and is not an accurate depiction of each property. Please speak to our Sales Team for further details. This floor plan depicts a typical layout of this house type, all images are used for illustrative purposes only. These and the dimensions given are illustrative for this house type and individual properties may differ. Whilst every attempt has been made to ensure the accuracy of the floor plans, measurements of doors, windows, rooms, and any other items are approximate. These dimensions should not be used for carpet or flooring sizes, appliance spaces or items of furniture. The kitchen layout and furniture positions are for indicative purposes only.