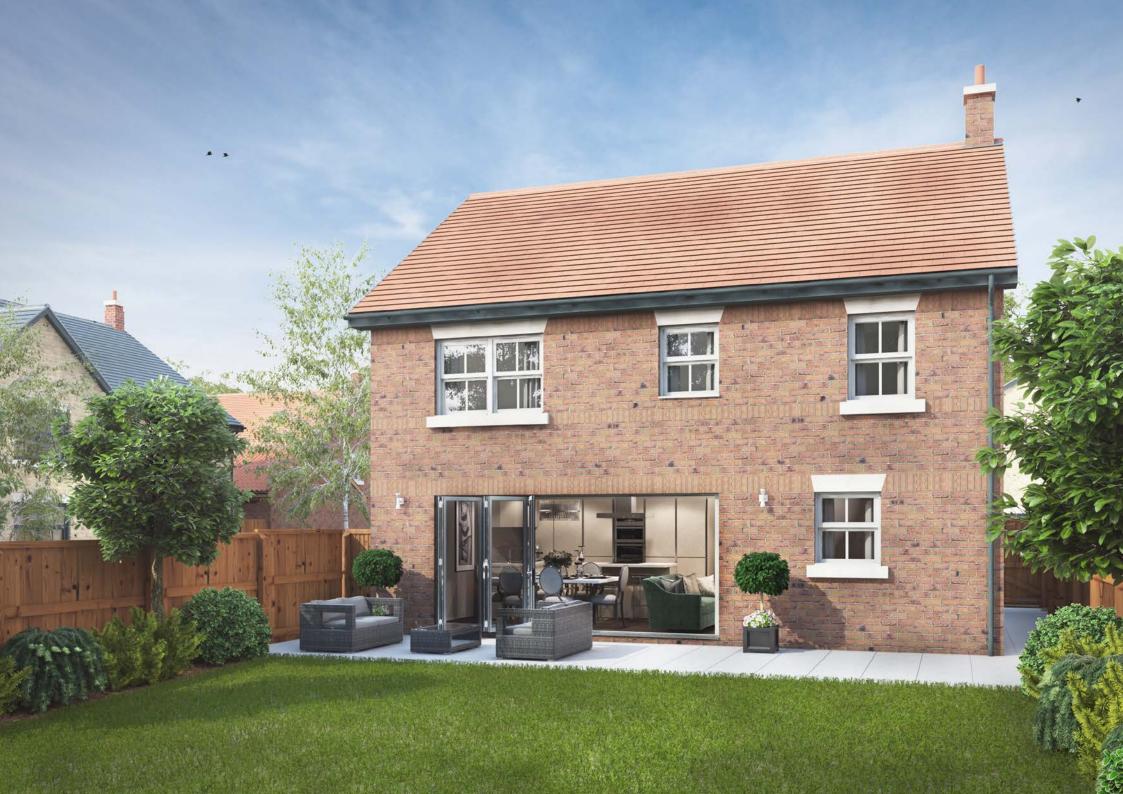

# The Violet is a sumptuous, generously proportioned 4 bedroom detached home with integral garage.

A spacious hallway greets you as you enter The Violet. The focal point of the plush living room is a beautiful double bay window which fills the room with natural light. The state-of-the-art island kitchen is set within an airy open-plan dayroom which has bi-folding doors spanning the full width of the room leading out to the large rear garden. A separate utility, WC, and large storage cupboard complete the downstairs.

Upstairs is pure opulence! The impressive master suite comprises a walk-through dressing area and deluxe en-suite. Three further double bedrooms and a large contemporary family bathroom complete the first floor.