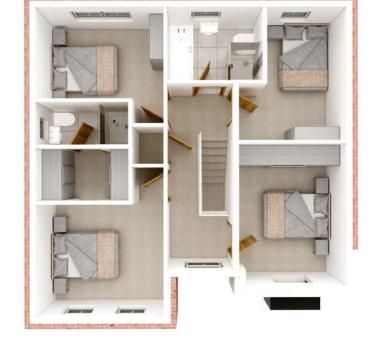

# The Violet is a sumptuous, generously proportioned 4 bedroom detached home with integral garage.

A spacious hallway greets you as you enter The Violet. The focal point of the plush living room is a beautiful double bay window which fills the room with natural light. The state-of-the-art island kitchen is set within an airy open-plan dayroom which has bi-folding doors spanning the full width of the room leading out to the large rear garden. A separate utility, WC, and large storage cupboard complete the downstairs.

Upstairs is pure opulence! The impressive master suite comprises a walk-through dressing area and deluxe en-suite. Three further double bedrooms and a large contemporary family bathroom complete the first floor.

#### The Violet Floor Plan

First Floor

Second Floor