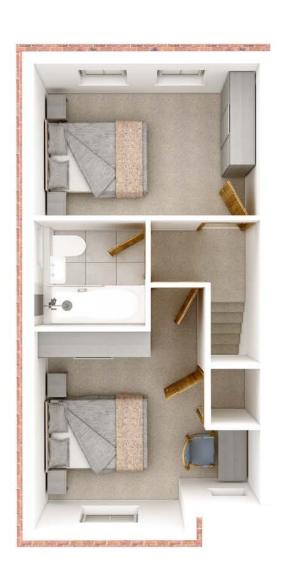

#### The Bluebell Floor Plan

First Floor

Second Floor

#### Master Bedroom

3.7m x 4.0m

#### En-suite

2.0m x 1.7m

#### Second Bedroon

2.6m x 3.0m

#### Third Bedroon

3.1m x 1.9m

#### Bathroom

1.9m x 1.9m