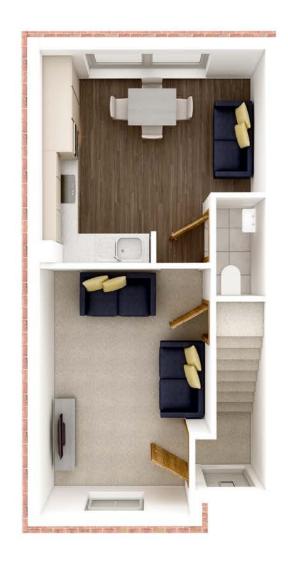

#### The Bluebell Floor Plan

First Floor

Second Floor

#### Lounge

3.6m x 4.0m

#### Kitchen/Day Room

3.1m x 5.1m 1.1m x 2.5m

#### Utility

1.5 x 1.8m