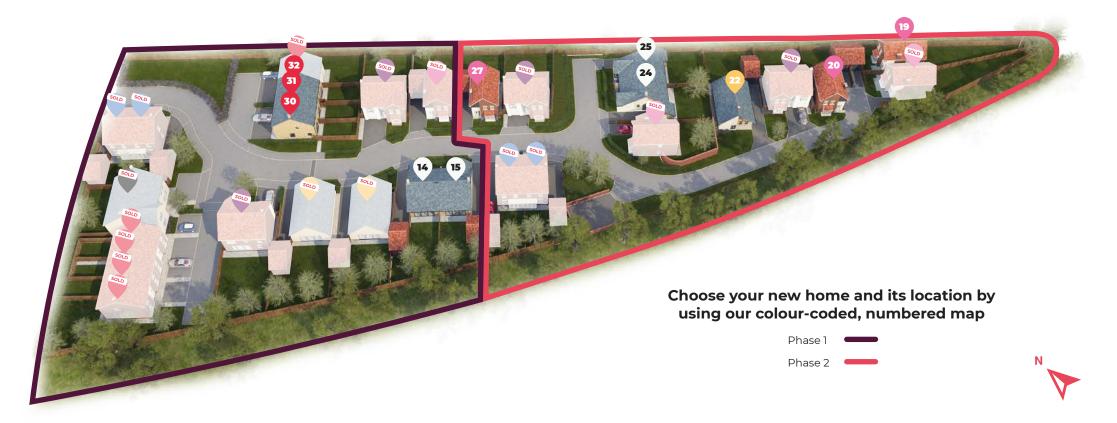

# Welcome to Cavendish Meadows

Beautifully positioned with the open countryside of the Yorkshire Wolds on the doorstep, the contemporary Cavendish Meadows collection of 33 new homes enjoys a privileged semi-rural setting in the historic market town of Market Weighton.

#### **The Poppy**

Prices from £175,000 Plots 30, 31, 32, 33 2 bedrooms

#### **The Bluebell**

Prices from £220,000 Plots 1, 2, 16, 17 3 bedrooms

#### The Rose

Prices from £255,000 Plot 18, 19, 20, 23, 27, 28 3 bedrooms

#### The Violet

Prices from £310,000 Plot 11, 21, 26, 29 4 bedrooms

#### The Lily

Prices from £240,000 Plot 14, 15, 24, 25 2 bedrooms

#### The Daisy

Prices from £290,000 Plot 12, 13, 22 3 bedrooms