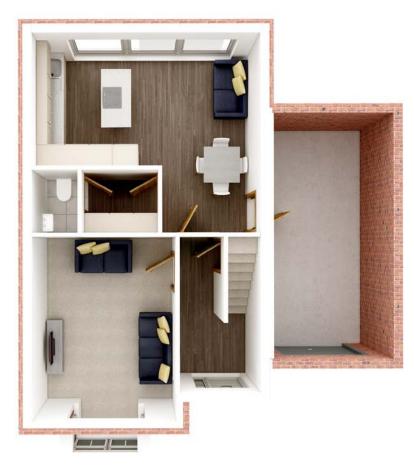

## **The Poppy Floor Plan**

First Floor

Second Floor

#### **Dimensions**

Lounge

4.5m x 3.3m

Kitchen/Day Room

3.9m x 4.2m

**Master Bedroom** 

3.6m x 4.2m

Second Bedroon

2.8m x 4.2m

Bathroom

1.9m x 2.0m

The poppy

70m2 (753 sq ft)