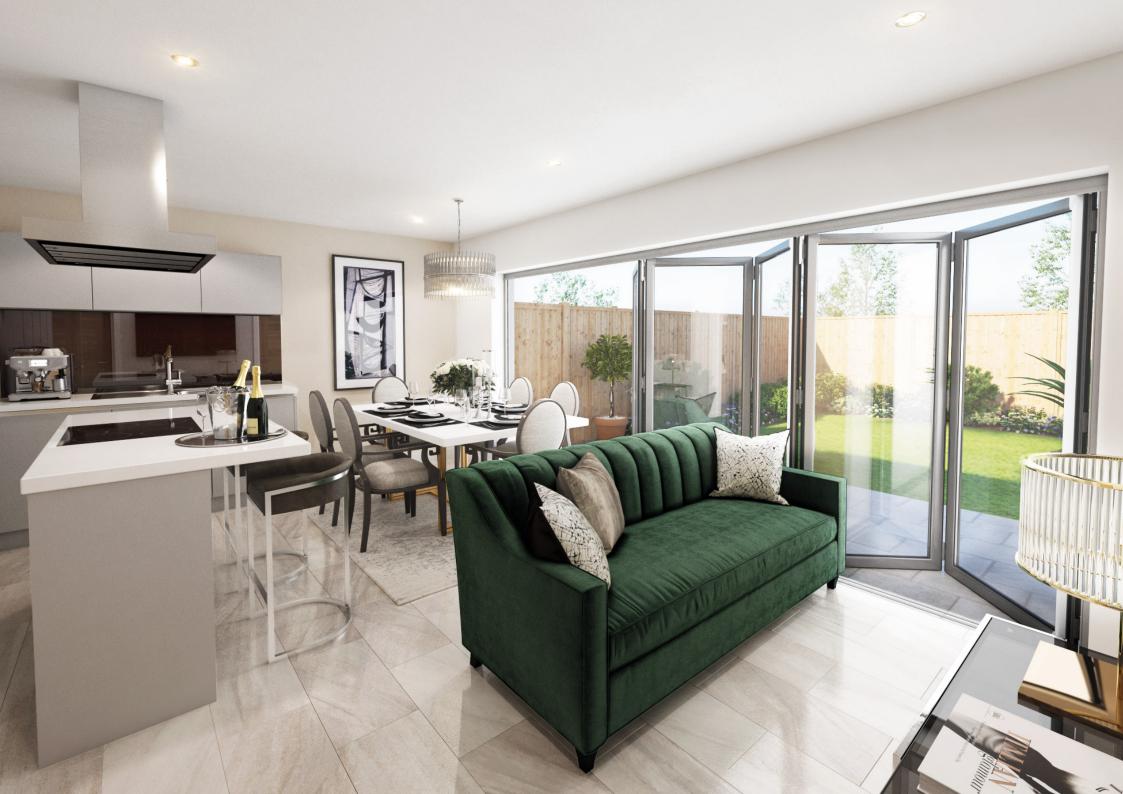

Internally, the layout of each home has been carefully considered to maximise your living space with desirable open-plan living at the heart of our homes.

High specification kitchens with integrated appliances are set within bright and airy living and dining areas. All plots also include bi-folding doors leading out from the dayroom to the gardens, to fuse the inside and outside space. When it comes to bathrooms and en-suites, we make luxury the new normal with stunning décor and quality fixtures and fittings.

### **Eat, Cook and Socialise**

We have worked with luxury kitchen supplier, MOORES, to create wonderful kitchen solutions for each home from their Definitive Vista range.

The flawless silhouette is the outstanding feature of the kitchen range. With unbroken lines, these handleless kitchens are minimal and stylish. The carefully considered colour palette complements the matt finish, adding a subtle warmth to your kitchen.