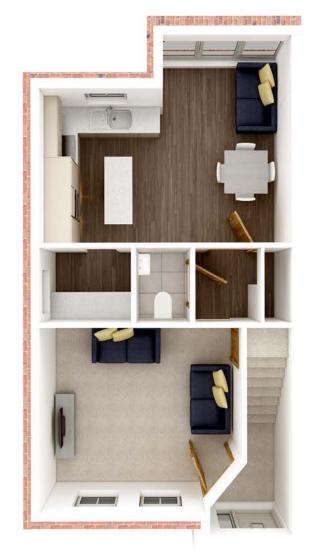

## **The Poppy Floor Plan**

First Floor

Second Floor

#### **Dimensions**

Lounge

4.5m x 3.3m

Kitchen/Day Room

3.9m x 4.2m

**Master Bedroom** 

3.6m x 4.2m

Second Bedroon

2.8m x 4.2m

Bathroom

1.9m x 2.0m

The poppy

70m2 (753 sq ft)