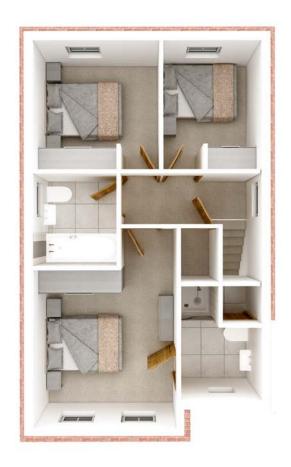

## **The Daisy Floor Plan**

#### **Dimensions**

Living & Kitchen

4.3m x 7.5m

**Master Bedroom** 

3.4m x 3.4m

**En-suite** 

1.7m x 2.3m

Second Bedroon

4m x 2.8m

**Third Bedroon** 

2.3m x 2.4m

Bathroom

2.0m x 2.3m

Hall

1.2m x 3.4m

The Lily

Size 79m2 (850 sq ft)

Plus garage