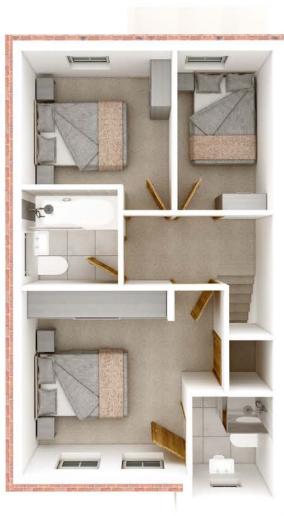

#### The Violet Floor Plan

First Floor

Second Floor

#### **Dimensions**

#### Lounge

4.2m x 3.7m 2.2m x 0.9m

#### Kitchen/Day Room

4.6m x 5.7m

#### Utility

1.8m x 1.9m

#### Master Bedroom

3.2m x 3.7m

#### **Dressing Room**

1.5m x 2.6m

#### **En-suite**

1.2m x 2.6m

#### **Second Bedroom**

4.0m x 3.1m

#### **Third Bedroom**

2.6m x 3.6m

#### Fourth Bedroom

3.8m x 3.1m

#### The Violet

127m2 (1,367 sq ft) Plus Garage