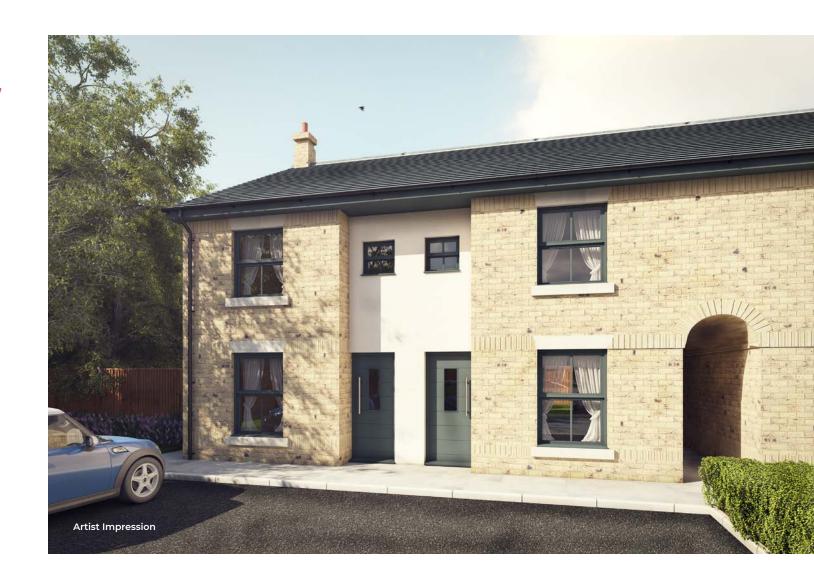

## THE BLUEBELL

## CAVENDISH MEADOWS, MARKET WEIGHTON

Prices from £220,000

# The beautiful Bluebell is a 3 bedroom semi-detached home enjoying an impressive master bedroom and stylish en-suite.

An inviting entrance hall leads to the generously proportioned living room which, thanks to two large windows, is swathed in natural light. To the rear is a spacious and modern open-plan kitchen dayroom with bi-folding doors opening out on to the garden. A separate utility, WC and storage cupboard complete the downstairs.

The first floor has 3 elegant double bedrooms and a modern family bathroom. The luxury master bedroom also has a stylish en-suite with a corner shower. The Bluebell has a detached garage, accessed at the end of a private driveway.