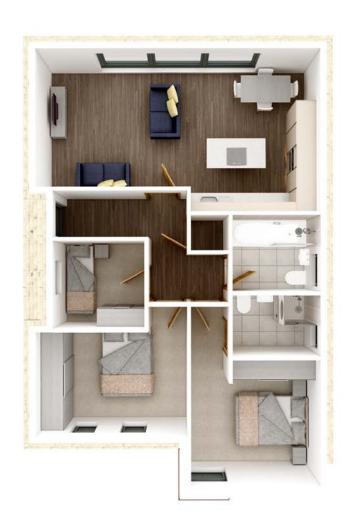

## **The Poppy Floor Plan**

First Floor

Second Floor

#### **Dimensions**

Lounge

4.5m x 3.3m

Kitchen/Day Room

3.9m x 4.2m

**Master Bedroom** 

3.6m x 4.2m

Second Bedroon

2.8m x 4.2m

Bathroom

1.9m x 2.0m

The poppy

70m2 (753 sq ft)