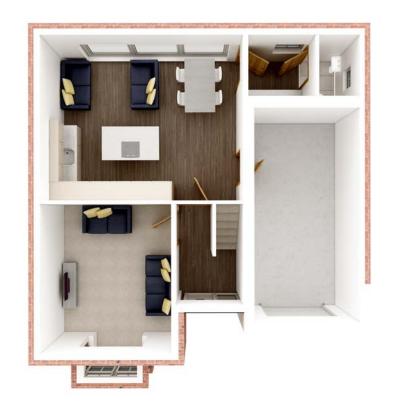

#### The Rose Floor Plan

First Floor

Second Floor

#### **Dimensions**

#### Lounge

4.4m x 3.4m

#### Kitchen/Day Room

3.1m x 5.5m 1.6m x 2.3m

#### Utility

1.6m x 1.8m

#### **Master Bedroom**

3.8m x 3.4m

#### En-suite

2.7m x 1.9m

#### Second Bedroon

3.1m x 3.0m

#### Third Bedroon

3.1m x 2.3m

#### Bathroom

2.2m x 2.0m

#### The Rose

100m2 (1,076 sq ft) Plus garage