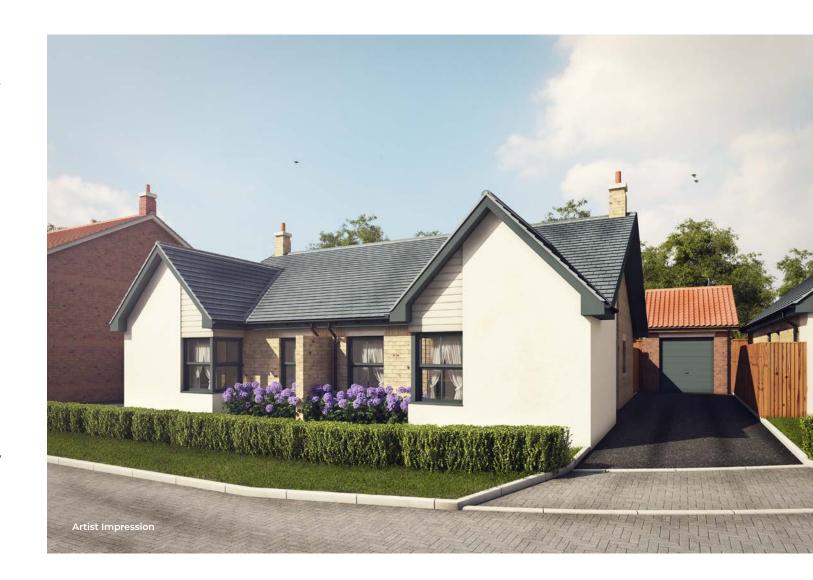

# The Lily is a striking contemporary 2 bedroom bungalow.

A stunning open-plan kitchen and living area forms the heart of this generously appointed level-access home. Bi-folding doors swathe the entire space with natural light and lead out to the rear garden.

The master bedroom boasts a deluxe en-suite, and the second double bedroom and modern family bathroom complete the home. The Lily benefits from a detached garage accessed at the end of a private driveway.

## **The Lily Floor Plan**