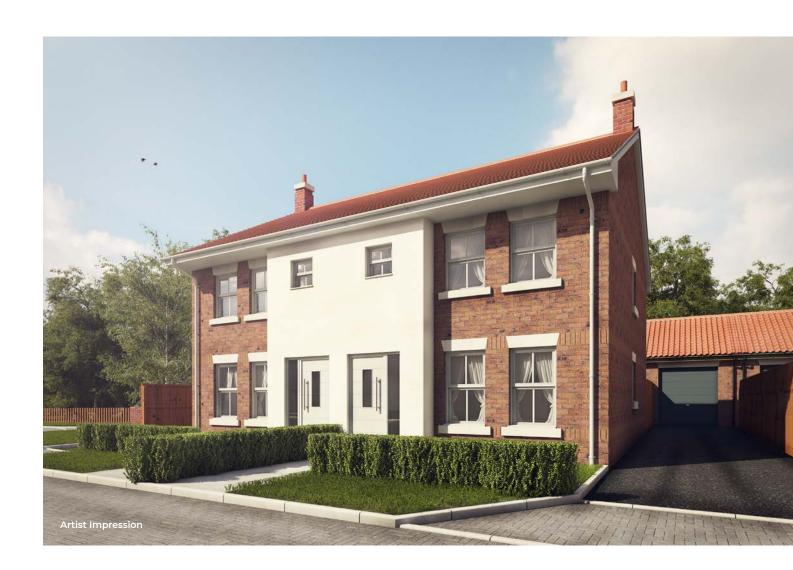

## THE ROSE

# CAVENDISH MEADOWS, MARKET WEIGHTON

Prices from £255,000

# The Rose is a luxury detached 3 bedroom family home with an impressive open-plan kitchen dayroom.

A spacious entrance hall invites you into this exceptional home. A feature of the large lounge is a beautiful bay window which fills the room with natural light. An impressive open-plan kitchen dayroom, with bi-folding doors out to an expansive rear garden, really gives the space a light and fresh ambience. A separate utility, WC, and generous storage cupboard complete the downstairs.

Upstairs three spacious double bedrooms and a luxurious family bathroom are accessed from a central landing. The elegant master bedroom, complete with deluxe en-suite, enjoys two large windows creating a bright and tranquil place to rest. The Rose has a garage, accessed at the end of a private driveway.