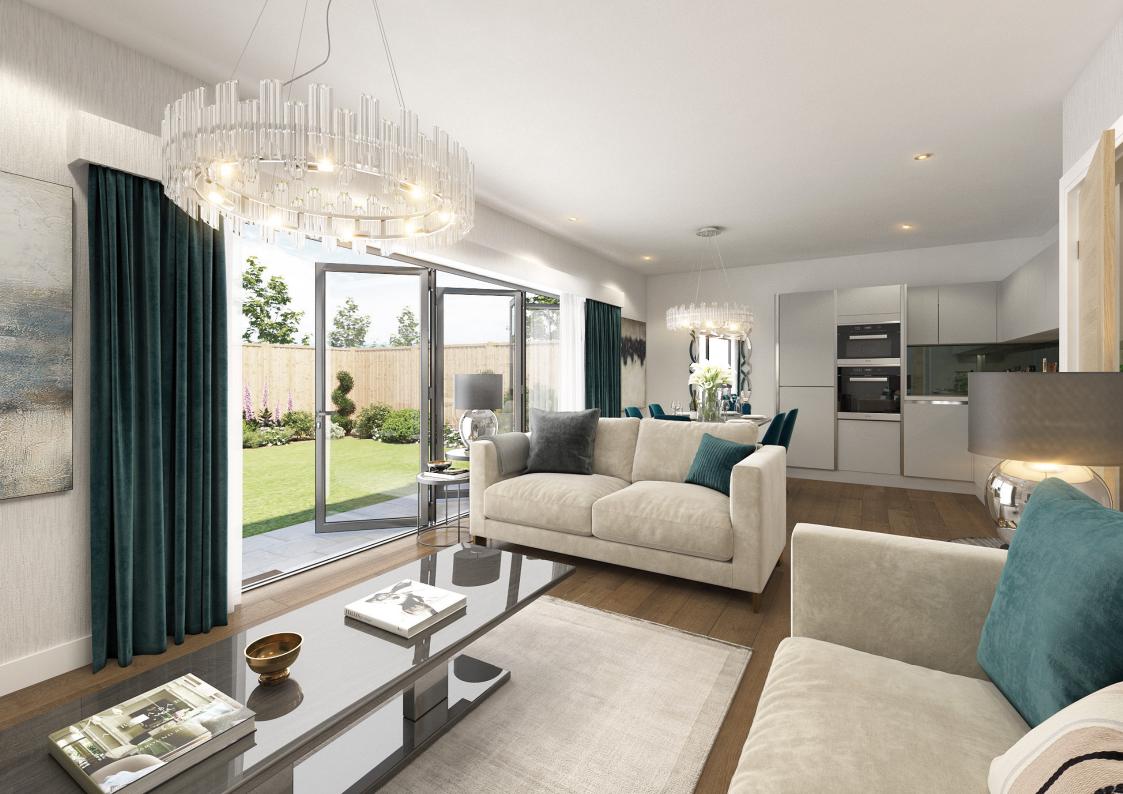

Internally, the layout of each home has been carefully considered to maximise your living space with desirable open-plan living at the heart of our homes.

High specification kitchens with integrated appliances are set within bright and airy living and dining areas. All plots also include bi-folding doors leading out from the dayroom to the gardens, to fuse the inside and outside space. When it comes to bathrooms and en-suites, we make luxury the new normal with stunning décor and quality fixtures and fittings.

### **Eat, Cook and Socialise**

We have worked with luxury kitchen supplier, MOORES, to create wonderful kitchen solutions for each home from their Definitive Vista range.

The flawless silhouette is the outstanding feature of the kitchen range. With unbroken lines, these handleless kitchens are minimal and stylish. The carefully considered colour palette complements the matt finish, adding a subtle warmth to your kitchen.