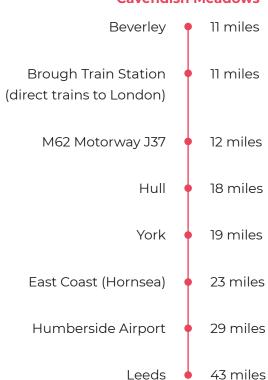

#### At the Heart of it All

Located off the Holme Road, Cavendish Meadows is within walking distance of the pretty market town centre and benefits from superb commuter links to the region's major centres of York, Hull, and Beverley and also to the M62 motorway.