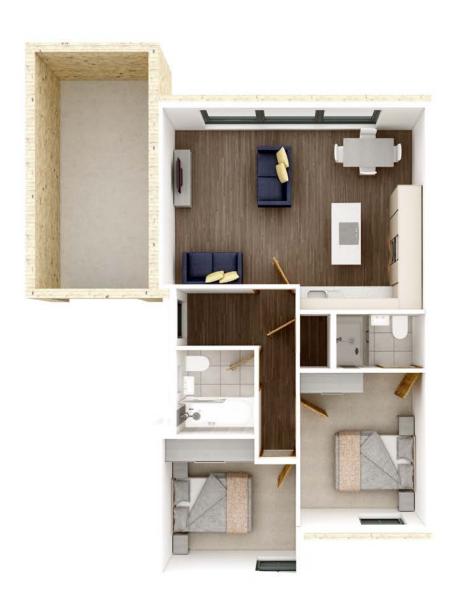

# The Lily is a striking contemporary 2 bedroom bungalow.

A stunning open-plan kitchen and living area forms the heart of this generously appointed level-access home. Bi-folding doors swathe the entire space with natural light and lead out to the rear garden.

The master bedroom boasts a deluxe en-suite, and the second double bedroom and modern family bathroom complete the home. The Lily benefits from a detached garage accessed at the end of a private driveway.

## **The Lily Floor Plan**

#### **Dimensions**

Living & Kitchen

4.9m x 6.3m

Master Bedroom

3.6m x 3.0m

**En-suite** 

1.3m x 2.1m

**Second Bedroon** 

3.2m x 3.2m

Bathroom

2.0m x 1.9m

Hall

1.3m x 2.9m

The Lily

65m2 (700 sq ft)

Plus Garage