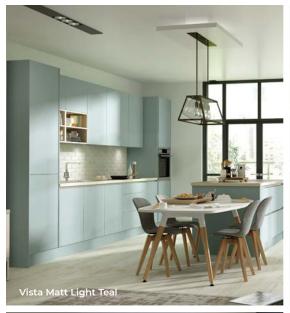

### **Eat, Cook and Socialise**

We have worked with luxury kitchen supplier, MOORES, to create wonderful kitchen solutions for each home from their Definitive Vista range.

The flawless silhouette is the outstanding feature of the kitchen range. With unbroken lines, these handleless kitchens are minimal and stylish. The carefully considered colour palette complements the matt finish, adding a subtle warmth to your kitchen.

The kitchens include beautiful products and attention to detail. What's more, everything is expertly constructed in the UK, with British craftsmanship producing a kitchen you can count on.

With an extensive range of colours available for buyers to select from, it's never been simpler to create the perfect look for your home.

#### **KITCHEN**

- Luxury kitchens by Moors from their Definitive Vista range – wide choice of colours
- · Choice of laminate and solid worksurfaces
- · Stainless steel bowl sink and mixer tap
- · LED strip-lights to the underside of wall units
- · AEG built-in oven
- · AEG built-in microwave
- · AEG ceramic hob
- · AEG integrated dishwasher
- · Integrated extraction hood
- · Integrated fridge freezer