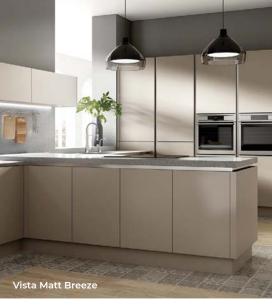

### **Eat, Cook and Socialise**

We have worked with luxury kitchen supplier, MOORES, to create wonderful kitchen solutions for each home from their Definitive Vista range.

The flawless silhouette is the outstanding feature of the kitchen range. With unbroken lines, these handleless kitchens are minimal and stylish. The carefully considered colour palette complements the matt finish, adding a subtle warmth to your kitchen.

The kitchens include beautiful products and attention to detail. What's more, everything is expertly constructed in the UK, with British craftsmanship producing a kitchen you can count on.

With an extensive range of colours available for buyers to select from, it's never been simpler to create the perfect look for your home.

#### **KITCHEN**

- Luxury kitchens by Moors from their Definitive Vista range – wide choice of colours
- · Choice of laminate and solid worksurfaces
- · Stainless steel bowl sink and mixer tap
- · LED strip-lights to the underside of wall units
- · AEG built-in oven
- · AEG built-in microwave
- · AEG ceramic hob
- · AEG integrated dishwasher
- · Integrated extraction hood
- · Integrated fridge freezer