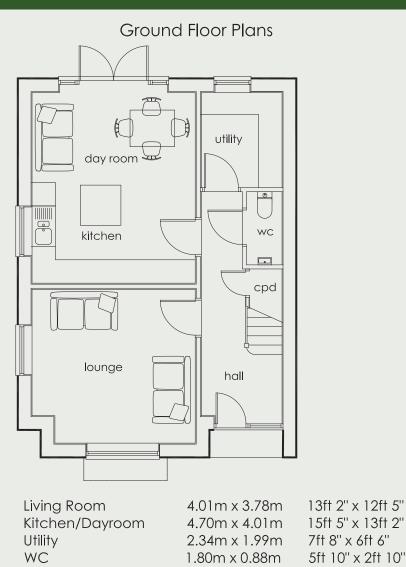

## Total Floor Area - 1132 sq.ft

IMPORTANT NOTICE: Computer-generated image used for illustrative purposes only. This image has been used to give a general feel for the development and is not an accurate depiction of each property. Please speak to our Sales Team for further details. This floor plan depicts a typical layout of this house type, all images are used for illustrative purposes only. These and the dimensions given are illustrative for this house type and individual properties may differ. Whilst every attempt has been made to ensure the accuracy of the floor plans, measurements of doors, windows, rooms, and any other items are approximate. These dimensions should not be used for carpet or flooring sizes, appliance spaces or items of furniture. The kitchen layout and furniture positions are for indicative purposes only.