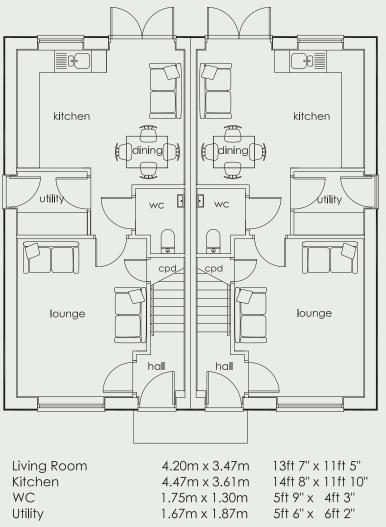

#### Ground Floor Plan

## bed 3 bed 3 bed 2 bed 2 cpd cpd landing landing bathroom *bathroom* cpd cpd bed 1 bed 1 ensuite ensuite 3.57m x 3.47m 11ft 9" x 11ft 5" Bedroom 1 † 1" Bed

First Floor Plan

|         | 0.071117.0.17111 |                   |
|---------|------------------|-------------------|
| lroom 2 | 3.92m x 2.48m    | 12ft 10" x 8ft 1' |
| Iroom 3 | 1.90m x 2.92m    | 6ft 3" x 9ft 7"   |
| uite    | 1.78m x 1.67m    | 5ft 10" x 5ft 6"  |
| nroom   | 1.60m x 2.48m    | 5ft 3" x 8ft 1"   |
|         |                  |                   |

#### Total Floor Area - 911 sq.ft

IMPORTANT NOTICE: Computer-generated image used for illustrative purposes only. This image has been used to give a general feel for the development and is not an accurate depiction of each property. Please speak to our Sales Team for further details. This floor plan depicts a typical layout of this house type, all images are used for illustrative purposes only. These and the dimensions given are illustrative for this house type and individual properties may differ. Whilst every attempt has been made to ensure the accuracy of the floor plans, measurements of doors, windows, rooms, and any other items are approximate. These dimensions should not be used for carpet or flooring sizes, appliance spaces or items of furniture. The kitchen layout and furniture positions are for indicative purposes only.