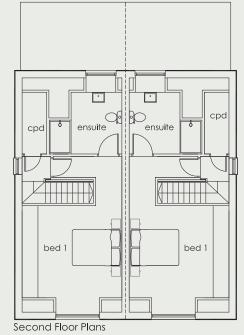

#### Second Floor Plans

| Bedroom 1 | 3.81m x 4.10m | 12ft 6" x 13t   |
|-----------|---------------|-----------------|
| Ensuite   | 2.55m x 2.10m | 8ft 4'' x 6ft 1 |

3ft 5'' 11"

lounge lounge W đ utility utility  $\left\{ + \right\}$ nal hall cpd cpd kitchen/dining kitchen/dining Ground Floor