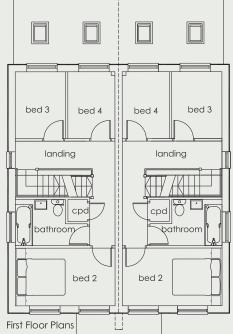

#### First Floor Plans

| Bedroom 4 2.74m x 1.94m 8ft 11" x 6ft 4"   Bethroom 1.02m x 2.04m (ft 2" x 4ft 0" | Bedroom 2 | 2.37m x 4.10m | 7ft 9" x 13ft 5" |
|-----------------------------------------------------------------------------------|-----------|---------------|------------------|
|                                                                                   | Bedroom 3 | 2.74m x 2.06m | 8ft 11" x 6ft 9" |
|                                                                                   | Bedroom 4 | 2.74m x 1.94m | 8ft 11" x 6ft 4" |
|                                                                                   | Bathroom  | 1.92m x 2.06m | 6ft 3" x 6ft 9"  |