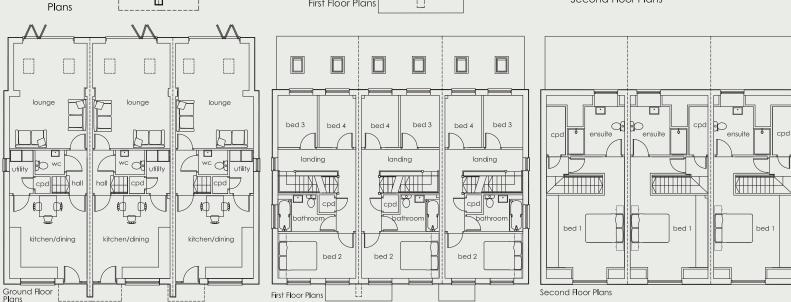

### Ground Floor Plans

| floor area - 1345 sq.ft                             |                                                                  |                                                                              |
|-----------------------------------------------------|------------------------------------------------------------------|------------------------------------------------------------------------------|
| Living Room<br>Kitchen/Dining Room<br>Utility<br>WC | 5.56m x 4.10m<br>4.39m x 4.10m<br>2.30m x 1.25m<br>1.30m x 1.55m | 18ft 3" x 13ft 5"<br>14ft 5" x 13ft 5"<br>7ft 6" x 4ft 1"<br>4ft 3" x 5ft 1" |
|                                                     |                                                                  |                                                                              |

#### First Floor Plans

| Bedroom 4 2.74m x 1.94m 8ft 11" x 6ft 4"   Bethroom 1.02m x 2.04m (ft 2" x 4ft 0" | Bedroom 2 | 2.37m x 4.10m | 7ft 9" x 13ft 5" |
|-----------------------------------------------------------------------------------|-----------|---------------|------------------|
|                                                                                   | Bedroom 3 | 2.74m x 2.06m | 8ft 11" x 6ft 9" |
|                                                                                   | Bedroom 4 | 2.74m x 1.94m | 8ft 11" x 6ft 4" |
|                                                                                   | Bathroom  | 1.92m x 2.06m | 6ft 3" x 6ft 9"  |

#### Second Floor Plans

| Bedroom 1 | 3.81m x 4.10m | 12ft 6" x 13t   |
|-----------|---------------|-----------------|
| Ensuite   | 2.55m x 2.10m | 8ft 4'' x 6ft 1 |

3ft 5'' 11"

lounge lounge W đ utility utility  $\left\{ + \right\}$ nal hall cpd cpd kitchen/dining kitchen/dining Ground Floor