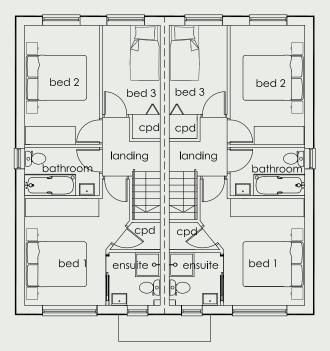

First Floor Plans

House Type C

 Bedroom 1
 3.54m x 2.70m
 11ft 7" x 8ft 10"

 Bedroom 2
 3.95m x 2.48m
 12ft 11" x 8ft 2"

 Bedroom 3
 2.95m x 1.92m
 9ft 8" x 6ft 3"

 Ensuite
 1.75m x 1.70m
 5ft 9" x 5ft 7"

 Bathroom
 1.60m x 2.48m
 5ft 3" x 8ft 2"