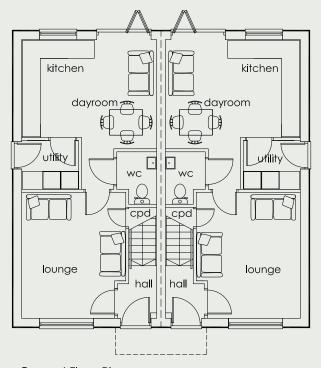

Ground Floor Plans

House Type C Living Room Kitchen/Dayroom

4.20m x 3.47m 13ft 9" x 11ft 5" 3.64m x 4.50m 11ft 11" x 14ft 9" 1.63m x 1.90m 5ft 4" x 6ft 3" 1.75m x 1.33m 5ft 9" x 4ft 4"

floor area - 900 sq.ft

Utility

WC