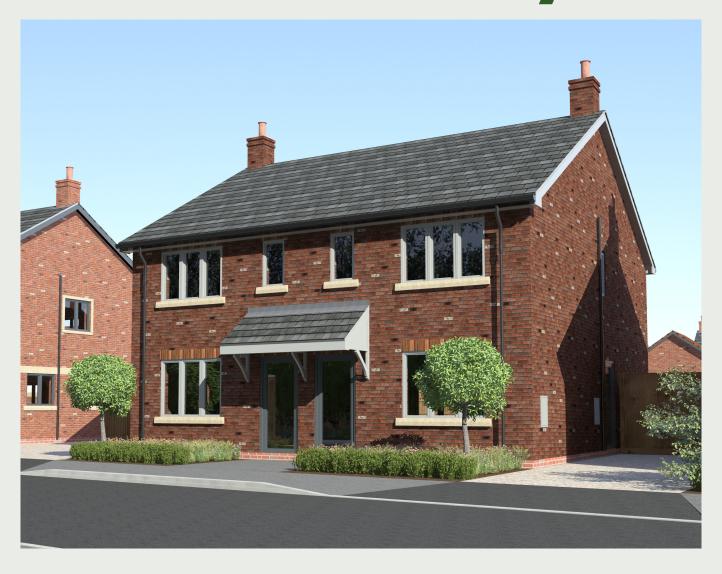

## The Romney

## 3 BEDROOMED SEMI-DETACHED

A contemporary three bedroom semi detached house with driveway. Having the benefit of underfloor heating to the ground floor, gas central heating to rest of house. With three good size bedrooms and a dining kitchen, utility room, downstairs WC and a high specification including, oak finish internal doors, choice of exclusive kitchen, bedroom and bathroom furniture, plus a range of integrated Neff appliances..