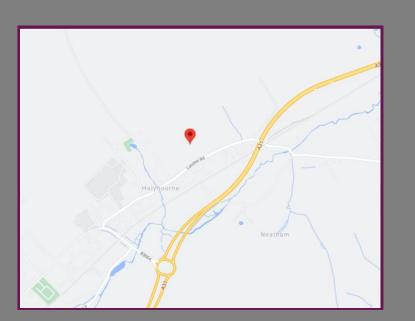

## Location

This property can be found on the London Road in Holybourne. Within the village there is the 'The White Hart' Public House and a convenience store with post office. Nearby Alton provides a mainline train station serving London Waterloo in just over an hour. By car, the property is conveniently situated for the A31.