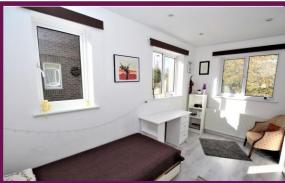

Enter the property into the living room which is dual aspect with a front and side aspect window, there are also stairs to the first floor with under stairs storage. Positioned off the living room is the kitchen which has a range of wall and base units with surfaces over, a built in cooker, four ring electric hob, sink and drainer unit, space and plumbing for a washing machine and a front aspect window.