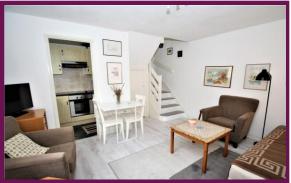

Enter the property into the living room which is dual aspect with a front and side aspect window, there are also stairs to the first floor with under stairs storage. Positioned off the living room is the kitchen which has a range of wall and base units with surfaces over, a built in cooker, four ring electric hob, sink and drainer unit, space and plumbing for a washing machine and a front aspect window.

Upstairs there is a double bedroom which is dual aspect with side and front aspect windows, additionally, there is a fitted cupboard. Off the landing there is access to the loft and an airing cupboard. Completing the first floor is the bathroom which has a front aspect obscure window, enclosed bath unit, WC and a wash hand basin.