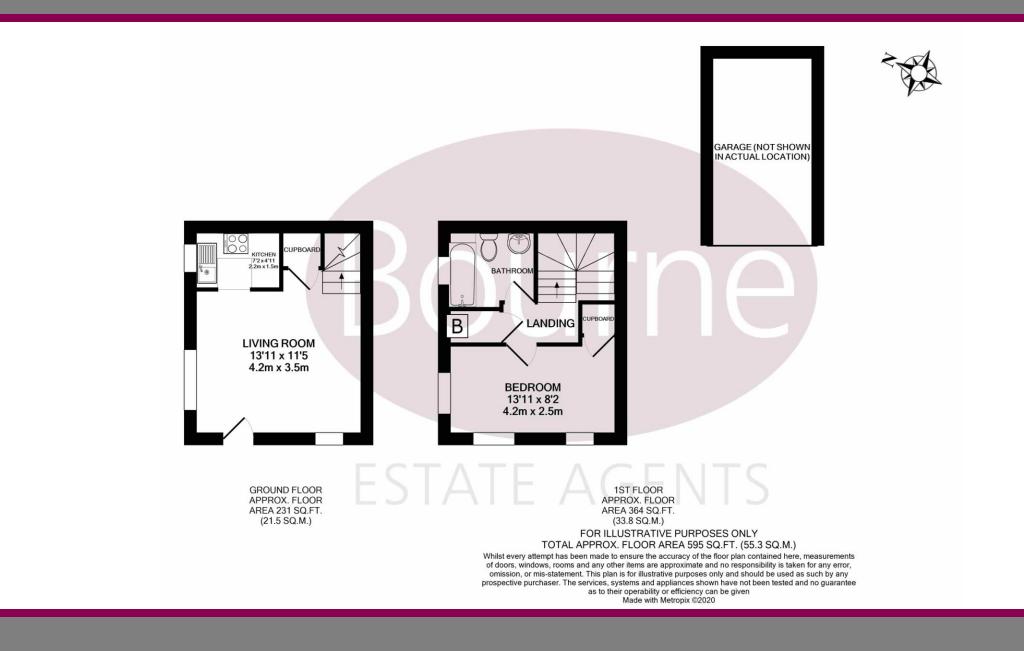

Floor Plan

Enter the property into the living room which is dual aspect with a front and side aspect window, there are also stairs to the first floor with under stairs storage. Positioned off the living room is the kitchen which has a range of wall and base units with surfaces over, a built in cooker, four ring electric hob, sink and drainer unit, space and plumbing for a washing machine and a front aspect window.

Upstairs there is a double bedroom which is dual aspect with side and front aspect windows, additionally, there is a fitted cupboard. Off the landing there is access to the loft and an airing cupboard. Completing the first floor is the bathroom which has a front aspect obscure window, enclosed bath unit, WC and a wash hand basin.

This property has a section of garden to the front and nearby is a garage which can be found just off Vindomis Close, the garage has an up and over door.

- One Bedroom Starter Home
- End Terrace
- Living Room
- Kitchen
- Double Bedroom
- Modern Bathroom
- Double Glazed Throughout
- Gas Fired Heating System
- Garage Nearby
- Sought After Village Location