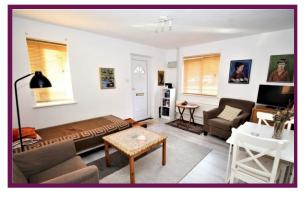

Enter the property into the living room which is dual aspect with a front and side aspect window, there are also stairs to the first floor with under stairs storage. Positioned off the living room is the kitchen which has a range of wall and base units with surfaces over, a built in cooker, four ring electric hob, sink and drainer unit, space and plumbing for a washing machine and a front aspect window.