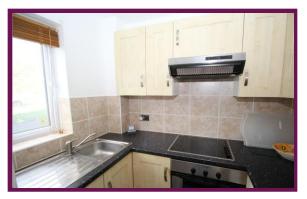

Enter the property into the living room which is dual aspect with a front and side aspect window, there are also stairs to the first floor with under stairs storage. Positioned off the living room is the kitchen which has a range of wall and base units with surfaces over, a built in cooker, four ring electric hob, sink and drainer unit, space and plumbing for a washing machine and a front aspect window.