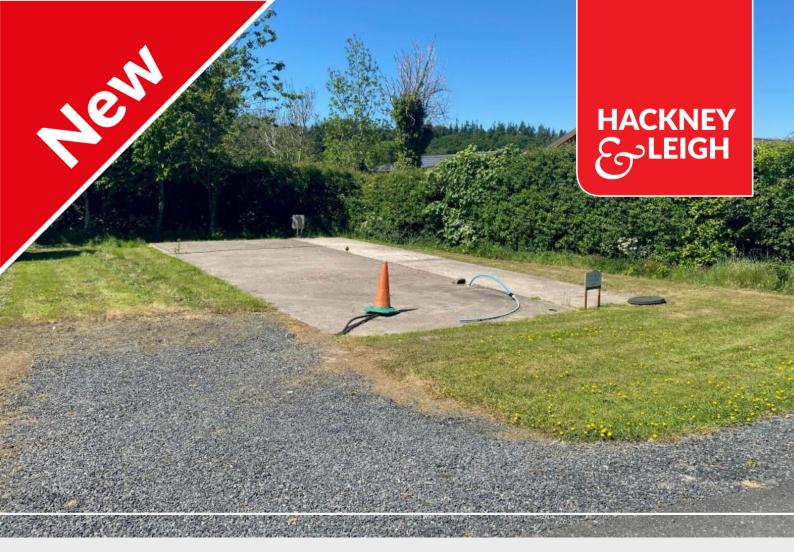

Cartmel

£220,000

Plot 31, Cartmel Lodge Park, Cartmel, Grange-over-Sands, Cumbria, LA11 6PN

A superb opportunity to purchase an individual plot with Lodge on this quiet, sought after, perfectly situated lodge park in the renowned village of Cartmel. Plot 31 enjoys a lovely position fairly central within the park. This generous pitch provides ample space for a lodge of approximately 40' x 16' plus parking and garden area.

## **Quick Overview**

Sought after picturesque Village

Peaceful lodge park just off the centre of
Cartmel
Space for lodge of approx 40' x 16'
Parking and Garden Area
Services available
Superfast Broadband