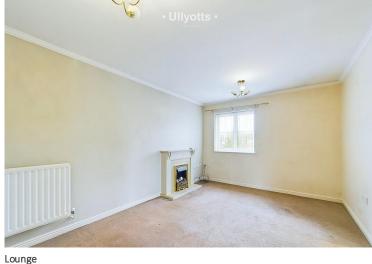

#### LOUNGE

15' 2" x 10' 5" (4.62m x 3.18m)

With a feature fire place with a white surround and electric fire in situ, TV point and a window to the front elevation. Opening into kitchen.

Kitchen