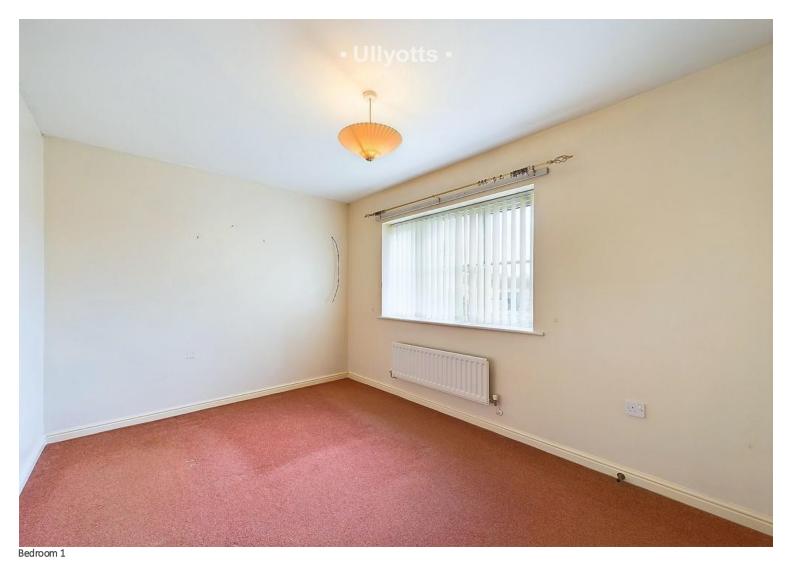

#### **BEDROOM 1**

13' 8" x 9' 7" (4.17m x 2.92m) With a window to the rear elevation and radiator.