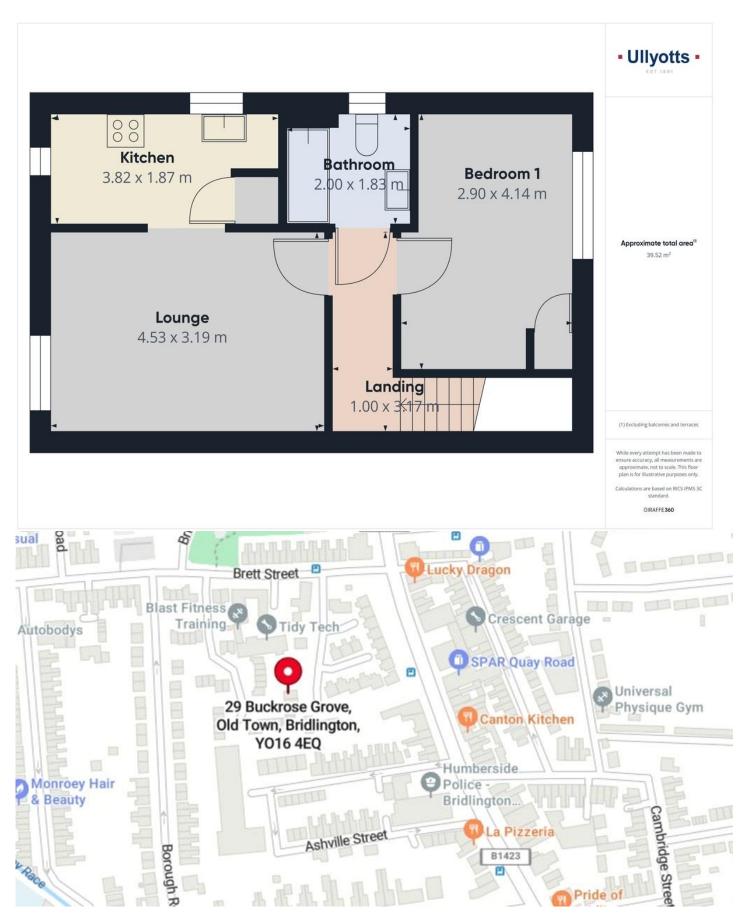

#### Accommodation

Floor plans are for illustrative purposes only.

# The stated EPC floor area, (which may exclude conservatories), is approximately 48 sq m (516 ft2)