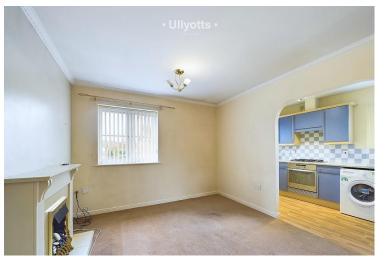

#### LOUNGE

15' 2" x 10' 5" (4.62m x 3.18m)

With a feature fire place with a white surround and electric fire in situ, TV point and a window to the front elevation. Opening into kitchen.

Kitchen

#### **KITCHEN**

13' 0" x 6' 10" (3.96m x 2.08m)

With a modern range of wall and base units, worktop over, stainless steel 1.5 bowl sink unit, built in electric oven, gas hob and extractor over. Space for washer, fridge and freezer, radiator, tiled splashbacks, vinyl flooring, large storage cupboard housing wall mounted gas central heating boiler. Windows to the front and side elevations.