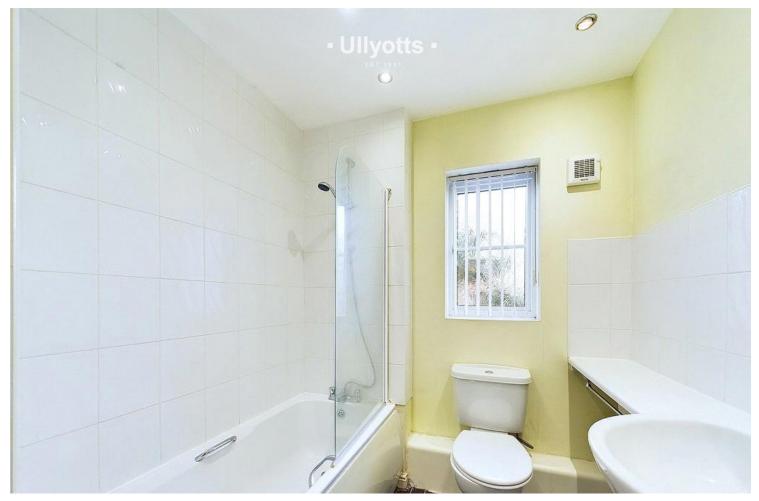

#### BATHROOM

6'9" x 6' 3" (2.06m x 1.91m)

Comprising panelled bath with shower attachment, low level WC, vanity wash hand basin with worktop, vinyl flooring, tiled surrounds, window to the side elevation, ceiling spotlighting and extractor.