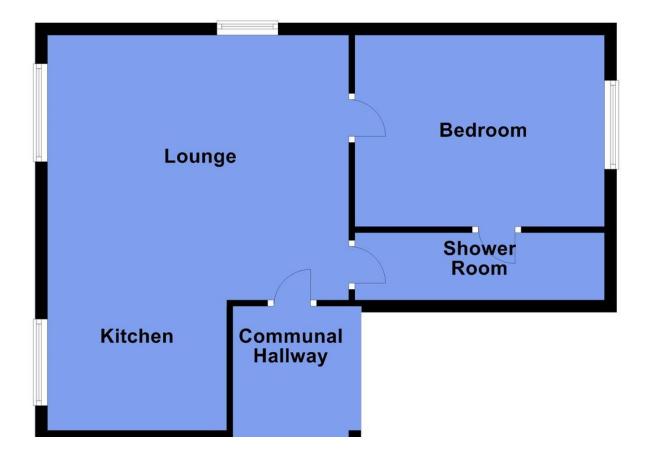

#### Accommodation

#### ACCOMMODATION

This particular apartment is a one bedroom layout, offering an open plan kitchen, dining, lounge area which is a good size, double bedroom and shower room. All rooms are decorated to a high standard with quality fittings. Furniture is included in the sale.

#### COMMUNAL ENTRANCE

Stairs leading to the third floor.

#### ENTRANCE INTO LOUNGE

16' 2" x 14' 4" (4.93m x 4.37m)

With electric fire in situ, black surround, white inset and marble hearth, TV point, window to front and side elevation and electric panel heater.

#### **KITCHEN**

8'7" x 7'7" (2.62m x 2.31m)

With wall and base units, built-in fridge, cooker, hob and extractor, work surface over, 1 1/2 bowl stainless steel sink and mixer tap, breakfast bar, tiled splash back, vinyl flooring, electric panel heater and window to front elevation.

#### BEDROOM

13' 5" x 10' 2" (4.09m x 3.1m) With electric panel heater and window to rear elevation.

View from inside the property

#### SHOWER ROOM

13' 3" x 3' 6" (4.04m x 1.07m)

With shower cubicle, electric shower over, glass screen, low level wc, vanity hand basin, ceiling spot lighting, wet wall to walls, heated towel ladder and vinyl flooring.

Floor plans are for illustrative purposes only.