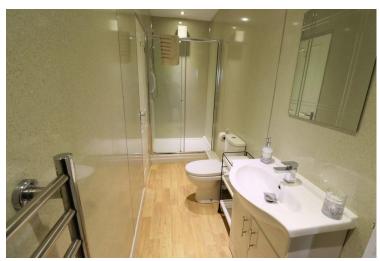

#### ACCOMMODATION

This particular apartment is a one bedroom layout, offering an open plan kitchen, dining, lounge area which is a good size, double bedroom and shower room. All rooms are decorated to a high standard with quality fittings. Furniture is included in the sale.

#### SHOWER ROOM

13' 3" x 3' 6" (4.04m x 1.07m)

With shower cubicle, electric shower over, glass screen, low level wc, vanity hand basin, ceiling spot lighting, wet wall to walls, heated towel ladder and vinyl flooring.