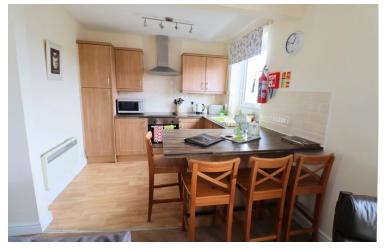

#### **KITCHEN**

8'7" x 7'7" (2.62m x 2.31m)

With wall and base units, built-in fridge, cooker, hob and extractor, work surface over, 1 1/2 bowl stainless steel sink and mixer tap, breakfast bar, tiled splash back, vinyl flooring, electric panel heater and window to front elevation.