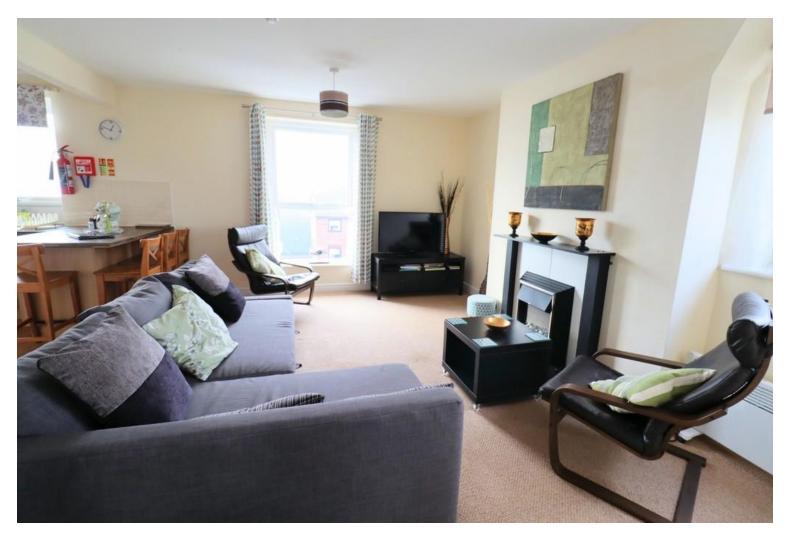

#### ENTRANCE INTO LOUNGE

16' 2" x 14' 4" (4.93m x 4.37m)

With electric fire in situ, black surround, white inset and marble hearth, TV point, window to front and side elevation and electric panel heater.