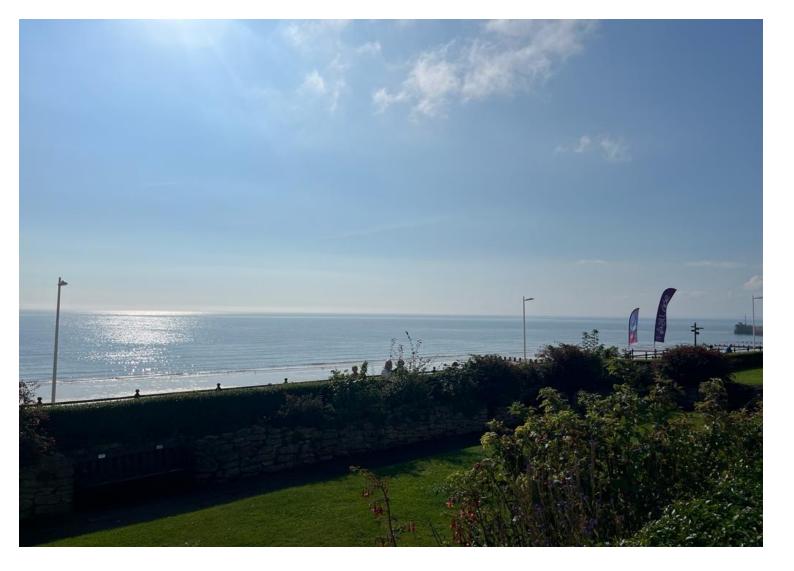

#### BEDROOM

13' 5" x 10' 2" (4.09m x 3.1m) With electric panel heater and window to rear elevation.

View from inside the property