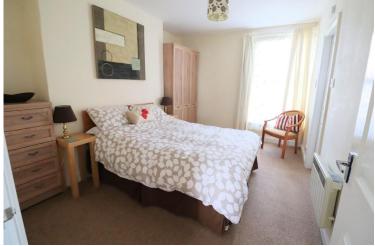

#### BEDROOM

13' 5" x 10' 2" (4.09m x 3.1m) With electric panel heater and window to rear elevation.

View from inside the property