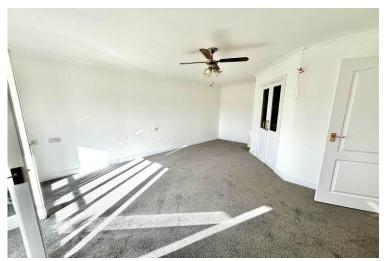

Lounge

Kitchen

#### LOUNGE

18' 6" x 13' 7" (5.65m x 4.15m)

Having sufficient space for a dedicated dining area and double doors leading into a veranda which has panoramic views across Driffield Town Cricket & Recreation Club. Electric storage heater.