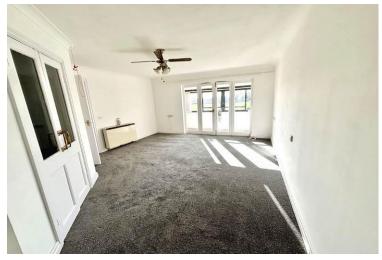

#### LOUNGE

18' 6" x 13' 7" (5.65m x 4.15m)

Having sufficient space for a dedicated dining area and double doors leading into a veranda which has panoramic views across Driffield Town Cricket & Recreation Club. Electric storage heater.