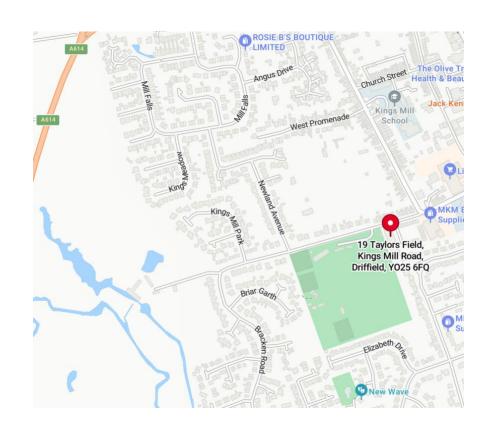

19 Taylors Field Driffield YO25 6FQ

ASKING PRICE OF

£110,000

1 Bedroom First Floor Apartment

01377 253456

View from veranda

Off Road Parking

Electric Storage Heaters

Taylors Field enjoys convenient access into Driffield town centre which is within level walking distance. The development itself provides off-street parking on a non-allocated basis and also delightful communal gardens surrounding. It is a purposebuilt development for the over 55's and also has a range of communal facilities including residents lounge, laundry and guest suite.