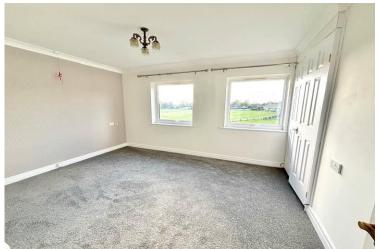

#### **BEDROOM**

13' 1" x 10' 5" (4.01m x 3.2m)

With an electric heater and built-in wardrobe. Rear facing window enjoying an aspect over Driffield Town Cricket & Recreation Club.

Lounge

Bedroom