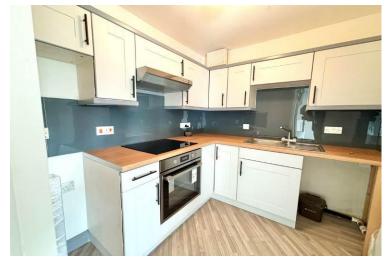

#### KITCHENETTE

6' 10" x 4' 7" (2.09m x 1.42m)

Fitted with a range of modern kitchen units incorporating appliances including electric oven and hob with extractor fan over. Space and provision for an automatic washing machine, space for a fridge freezer and inset sink with single drainer.