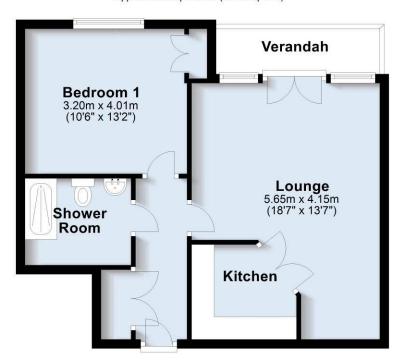

#### Accommodation

#### **ENTRANCE HALL**

With large built-in storage area and cupboard for hot water cylinder

#### LOUNGE

18' 6" x 13' 7" (5.65m x 4.15m)

Having sufficient space for a dedicated dining area and double doors leading into a veranda which has panoramic views across Driffield Town Cricket & Recreation Club. Electric storage heater.

#### KITCHENETTE

6' 10" x 4' 7" (2.09m x 1.42m)

Fitted with a range of modern kitchen units incorporating appliances including electric oven and hob with extractor fan over. Space and provision for an automatic washing machine, space for a fridge freezer and inset sink with single drainer.

#### **BEDROOM**

13' 1" x 10' 5" (4.01m x 3.2m)

With an electric heater and built-in wardrobe. Rear facing window enjoying an aspect over Driffield Town Cricket & Recreation Club.

Lounge

Bedroom

#### SHOWER ROOM

With walk-in shower area having a glass screen, low-level WC and vanity wash hand basin. Heated towel radiator.

# The stated EPC floor area, (which may exclude conservatories), is approximately 52 sq m

**Ground Floor** Approx. 46.3 sq. metres (497.9 sq. feet)