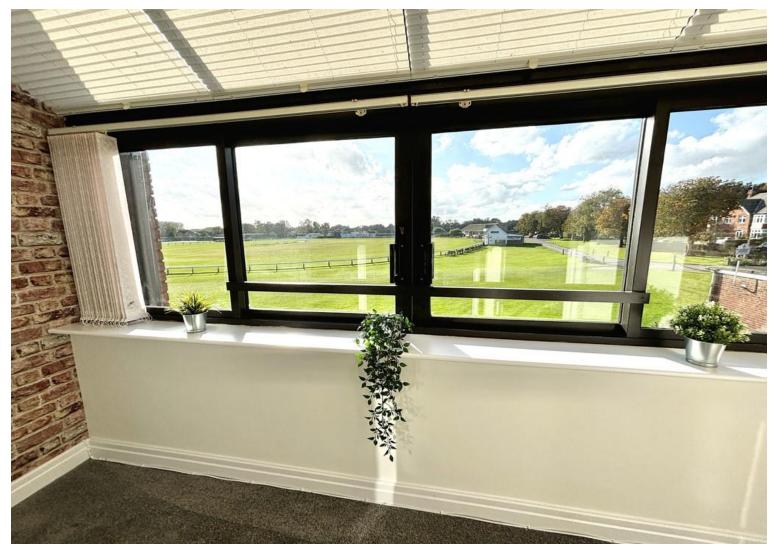

#### LOUNGE

18' 6" x 13' 7" (5.65m x 4.15m)

Having sufficient space for a dedicated dining area and double doors leading into a veranda which has panoramic views across Driffield Town Cricket & Recreation Club. Electric storage heater.

Driffield Town Cricket & Recreation Club