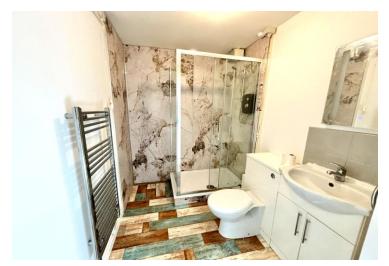

#### SHOWER ROOM

With walk-in shower area having a glass screen, low-level WC and vanity wash hand basin. Heated towel radiator.

#### COUNCIL TAX BAND

Band C.

Shower Room