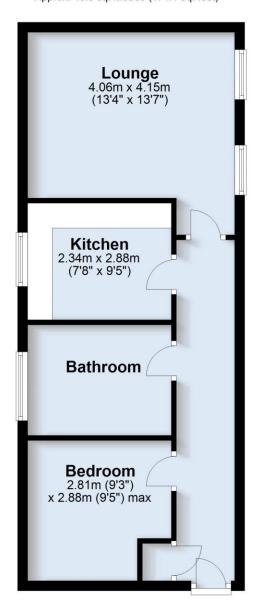

#### Accommodation

## LOUNGE

13' 7" x 10' 10" (4.15m x 3.32m)

#### **KITCHEN**

7' 8" x 10' 5" (2.34m x 3.2m)

## BEDROOM

10' 5" x 8' 11" (3.2m x 2.72m)

#### **BATHROOM**

# The stated EPC floor area, (which may exclude conservatories), is approximately (TBC)

Ground Floor Approx. 43.8 sq. metres (471.1 sq. feet)