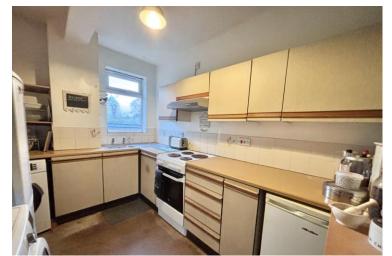

ommodation includes lounge, kitchen, bedroom and bathroom with electric heating.

#### DRIFFIELD

Driffield remains a market town, notwithstanding the closure of the livestock market in 2001. The central shopping area includes a weekly stalled market, with shops providing a wide range of goods and services for everyday needs supplemented by retailers such as B&M, Iceland, Boyes, Peacocks, Yorkshire Trading, Tesco and Lidl. Many local shops provide a personal service, in addition to a wide range of goods. Other amenities include a modern Sports Centre with swimming pool, cricket, tennis, bowls, football and rugby teams, dancing, gyms etc. together with many clubs and associations. Road and rail links to the neighbouring coastal market towns, including Beverley, Hull and beyond.



Bedroom



Kitchen

#### Accommodation

#### **ENTRANCE HALL**

## LOUNGE

13' 7" x 10' 10" (4.15m x 3.32m)

#### **KITCHEN**

7' 8" x 10' 5" (2.34m x 3.2m)

## BEDROOM

10' 5" x 8' 11" (3.2m x 2.72m)

#### **BATHROOM**

#### OUTSIDE

There is no garden area or yard associated with this property. Car parking is available either on street or in nearby car parks.

#### **TENURE**

We understand that the property is leasehold with a 125 year lease dating from 1989. Residents within Granary Court hold the freehold of the whole building and there is an established management fund into which all owners contribute £33 per calendar month to cover insurance of the building and other communal expenses. No ground rent is payable.



Bathroom

## **CENTRAL HEATING**

Electric heaters installed.

#### DOMESTIC