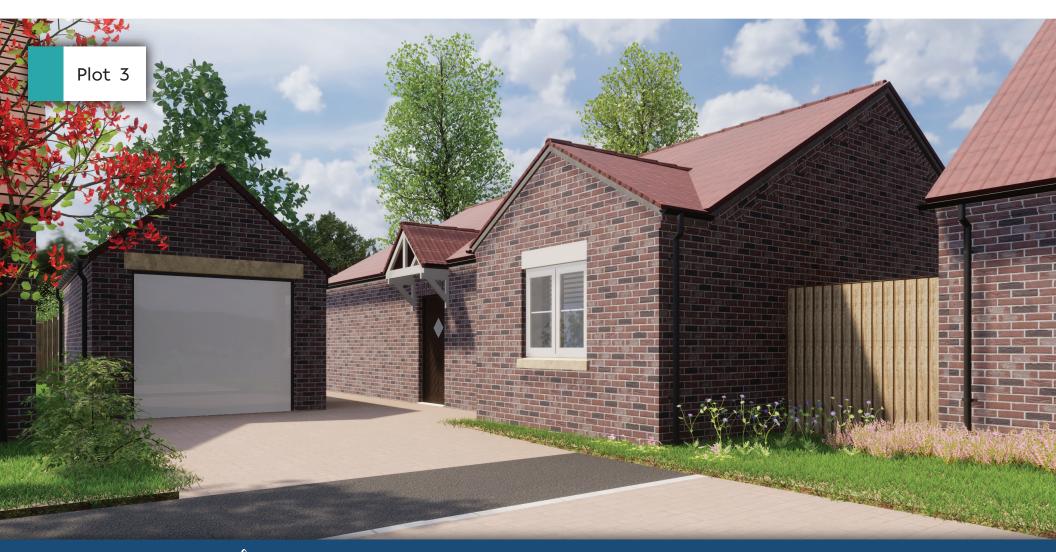

Suffold

Two Bedroom Detached Home

Burton Pasture Development Brandesburton.





## Plot 1 Plot 2 Plot 3 Plot 4 Plot 5 Plot 6 Plot 7 Plot 7 Plot 8 Plot 9

Ground Floor

| Entrance        |               |
|-----------------|---------------|
| 1400mm x 3394mm | 4'7" x 11'5"  |
| Bathroom        |               |
| 2127mm x 2034mm | 6'11" x 6'8"  |
| Store           |               |
| 1098mm x 940mm  | 3'7" x 3'1"   |
| Utility         |               |
| 2154mm x 2334mm | 7'0" x 7'7"   |
| Kitchen/Dining  |               |
| 5395mm x 3572mm | 17'8" x 11'8" |

 Family Room

 3165mm x 2816mm
 10'4" x 9'2"

 Living Room

 5033mm x 3384mm
 16'6" x 11'1"

 Bedroom 1
 10'0" x 8'3"

 S054mm x 2525mm
 10'0" x 8'3"

 Ensuite
 2331mm x 1445mm

 2340 2
 7'7" x 4'8"

 Bedroom 2
 2743mm x 3088mm