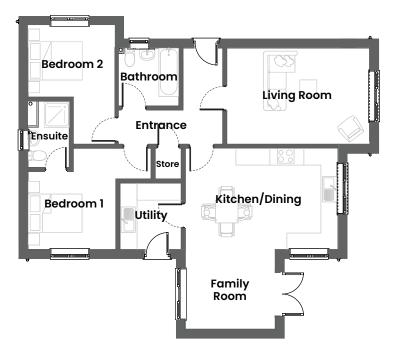

## Plot 1 Plot 2 Plot 3 Plot 4 Plot 5 Plot 6 Plot 7 Plot 7 Plot 8 Plot 9

Ground Floor

| Entrance        |               |
|-----------------|---------------|
| 1400mm x 3394mm | 4'7" x 11'5"  |
| Bathroom        |               |
| 2127mm x 2034mm | 6'11" x 6'8"  |
| Store           |               |
| 1098mm x 940mm  | 3'7" x 3'1"   |
| Utility         |               |
| 2154mm x 2334mm | 7'0" x 7'7"   |
| Kitchen/Dining  |               |
| 5395mm x 3572mm | 17'8" x 11'8" |

 Family Room

 3165mm x 2816mm
 10'4" x 9'2"

 Living Room

 5033mm x 3384mm
 16'6" x 11'1"

 Bedroom 1
 10'0" x 8'3"

 S054mm x 2525mm
 10'0" x 8'3"

 Ensuite
 2331mm x 1445mm

 2340 2
 7'7" x 4'8"

 Bedroom 2
 2743mm x 3088mm