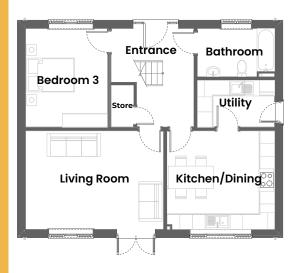

## Ground Floor

Entrance
3290mm x 3920mm 10'0" x 12'0"
Kitchen / Dining
4285mm x 3920mm 14'0" x 12'0"
Living Room
5490mm x 3920mm 18'0" x 12'0"
Utility
3075mm x 1865mm 10'1" x 6'1"
Bathroom
3075mm x 1925mm 10'1" x 6'4"

Bedroom 3 3260mm x 3922mm 10'8" x 12'0"

910mm x 1670mm 2'11" x 5'5"