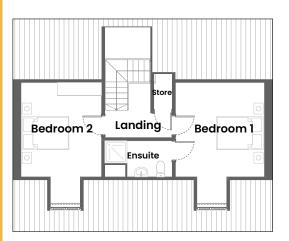

## First Floor

Landing
1865mm x 3165mm

Bedroom 1
3623mm x 3844mm

Il'0" x 12'7"

Ensuite
2745mm x 1465mm

Store
750mm x 1430mm

Bedroom 2
3280mm x 3844mm

10'9" x 12'7"