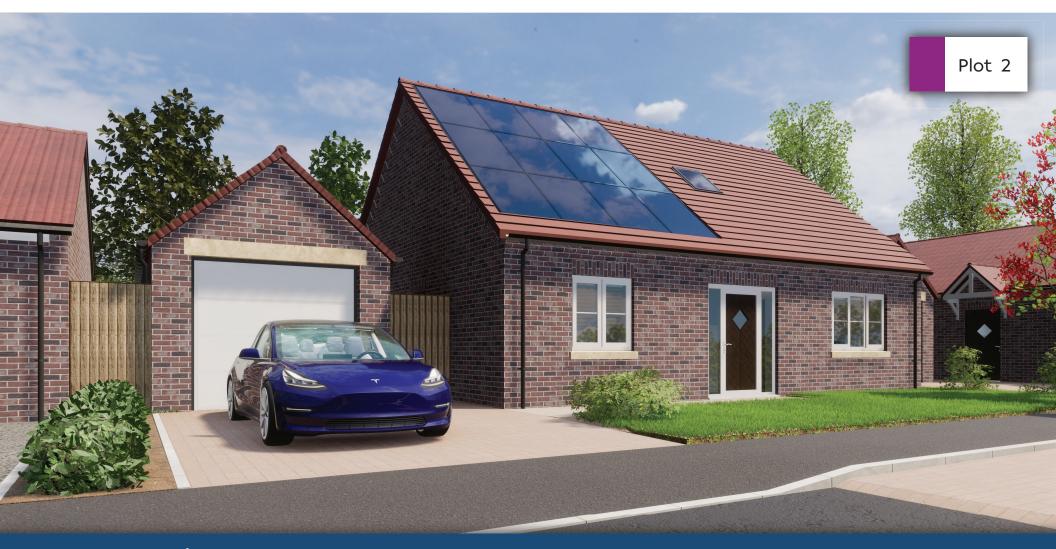

Texel

Three Bedroom Detached Home

Burton Pasture Development Brandesburton.





## Ground Floor

Entrance
3290mm x 3920mm 10'0" x 12'0"
Kitchen / Dining
4285mm x 3920mm 14'0" x 12'0"
Living Room
5490mm x 3920mm 18'0" x 12'0"
Utility
3075mm x 1865mm 10'1" x 6'1"
Bathroom
3075mm x 1925mm 10'1" x 6'4"

Bedroom 3 3260mm x 3922mm 10'8" x 12'0"

910mm x 1670mm 2'11" x 5'5"





## First Floor

Landing
1865mm x 3165mm

Bedroom 1
3623mm x 3844mm

Il'0" x 12'7"

Ensuite
2745mm x 1465mm

Store
750mm x 1430mm

Bedroom 2
3280mm x 3844mm

10'9" x 12'7"





Contact <u>sales@ullyotts.co.uk</u> or call 01377 253456 to make a reservation