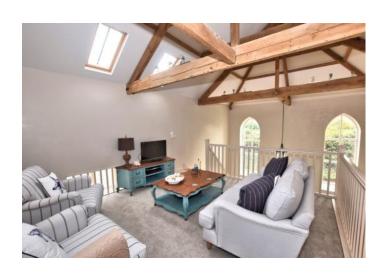

### THE CHAPEL

This spacious former chapel has been beautifully converted by the current owner to provide two large bedrooms, and a wealth of characterful features. The magnificent galleried sitting room has a vaulted ceiling with exposed roof timbers and views out of the large gothic arch style windows, and there is a good sized dining room which is open to the kitchen. In addition, there are two generous double bedrooms on the ground floor, both with ensuite. The property has underfloor electric heating and is in excellent decorative order, having been lovingly cared for by the current owner.

## First Floor