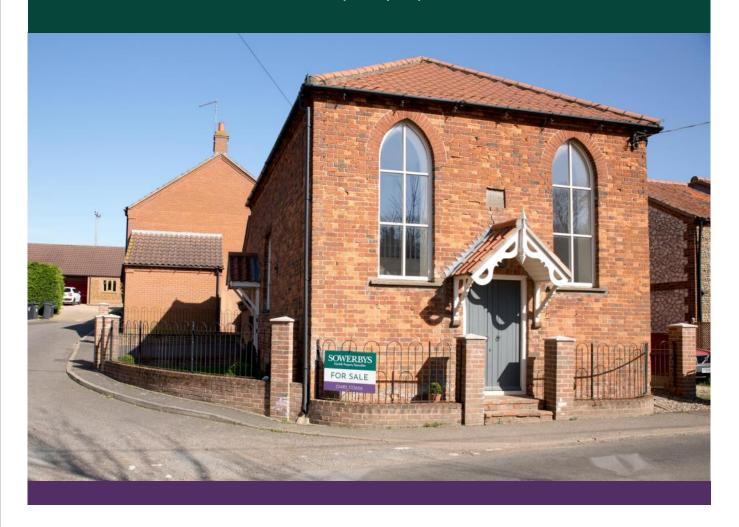

# The Chapel

Docking Road, Sedgeford, Norfolk, PE36 5LR

£365,000

Viewing by appointment with our

Hunstanton Office 01485 533666 or hunstanton@sowerbys.com

### THE CHAPEL

This spacious former chapel has been beautifully converted by the current owner to provide two large bedrooms, and a wealth of characterful features. The magnificent galleried sitting room has a vaulted ceiling with exposed roof timbers and views out of the large gothic arch style windows, and there is a good sized dining room which is open to the kitchen. In addition, there are two generous double bedrooms on the ground floor, both with ensuite. The property has underfloor electric heating and is in excellent decorative order, having been lovingly cared for by the current owner.