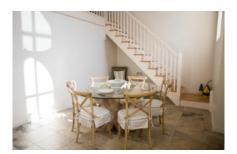

### THE CHAPEL

This spacious former chapel has been beautifully converted by the current owner to provide two large bedrooms, and a wealth of characterful features. The magnificent galleried sitting room has a vaulted ceiling with exposed roof timbers and views out of the large gothic arch style windows, and there is a good sized dining room which is open to the kitchen. In addition, there are two generous double bedrooms on the ground floor, both with ensuite. The property has underfloor electric heating and is in excellent decorative order, having been lovingly cared for by the current owner.

# **Ground Floor**