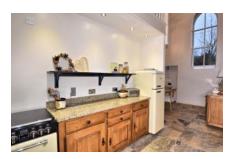

### THE CHAPEL

This spacious former chapel has been beautifully converted by the current owner to provide two large bedrooms, and a wealth of characterful features. The magnificent galleried sitting room has a vaulted ceiling with exposed roof timbers and views out of the large gothic arch style windows, and there is a good sized dining room which is open to the kitchen. In addition, there are two generous double bedrooms on the ground floor, both with ensuite. The property has underfloor electric heating and is in excellent decorative order, having been lovingly cared for by the current owner.

# **Ground Floor**