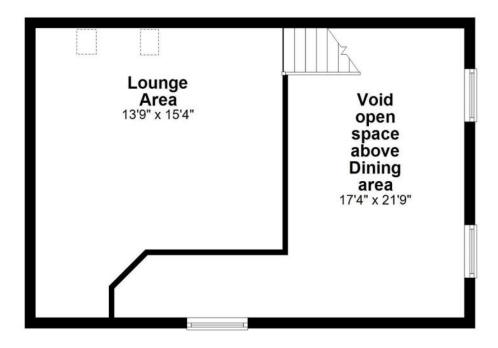

## First Floor

### THE CHAPEL

This spacious former chapel has been beautifully converted by the current owner to provide two large bedrooms, and a wealth of characterful features. The magnificent galleried sitting room has a vaulted ceiling with exposed roof timbers and views out of the large gothic arch style windows, and there is a good sized dining room which is open to the kitchen. In addition, there are two generous double bedrooms on the ground floor, both with ensuite. The property has underfloor electric heating and is in excellent decorative order, having been lovingly cared for by the current owner.