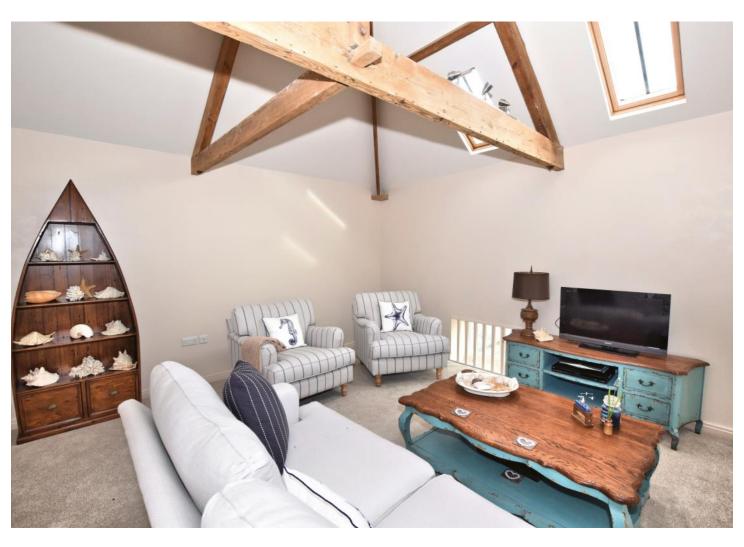

### THE CHAPEL

This spacious former chapel has been beautifully converted by the current owner to provide two large bedrooms, and a wealth of characterful features. The magnificent galleried sitting room has a vaulted ceiling with exposed roof timbers and views out of the large gothic arch style windows, and there is a good sized dining room which is open to the kitchen. In addition, there are two generous double bedrooms on the ground floor, both with ensuite. The property has underfloor electric heating and is in excellent decorative order, having been lovingly cared for by the current owner.

# **Ground Floor**