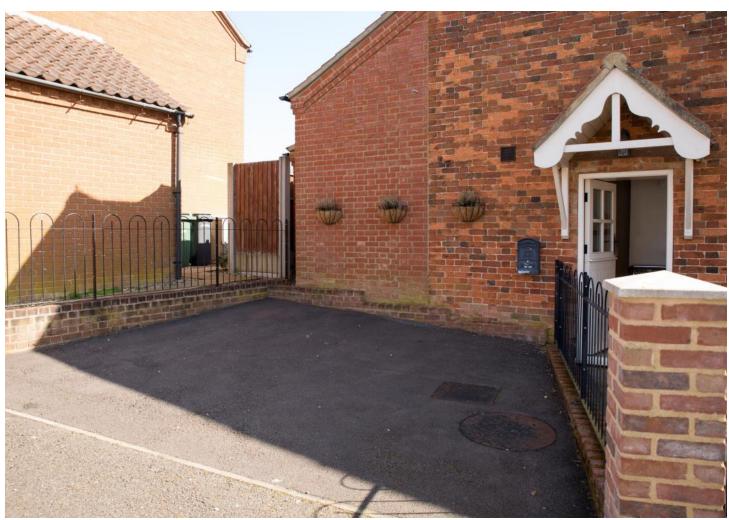

### THE CHAPEL

This spacious former chapel has been beautifully converted by the current owner to provide two large bedrooms, and a wealth of characterful features. The magnificent galleried sitting room has a vaulted ceiling with exposed roof timbers and views out of the large gothic arch style windows, and there is a good sized dining room which is open to the kitchen. In addition, there are two generous double bedrooms on the ground floor, both with ensuite. The property has underfloor electric heating and is in excellent decorative order, having been lovingly cared for by the current owner.

The property has a small garden to the side, with space for a small seating and barbecue area, parking for two cars and a small storage area to the rear.

# **KEY FEATURES**

- Converted Methodist Chapel
- Two En-Suite Double Bedrooms
- Potential Holiday Let
- High Specification Finish
- Spacious Accommodation
- Excellent Decorative Order
- Vaulted Ceiling
- Off Road Parking for Two Vehicles
- Small Garden
- No Upward Chain