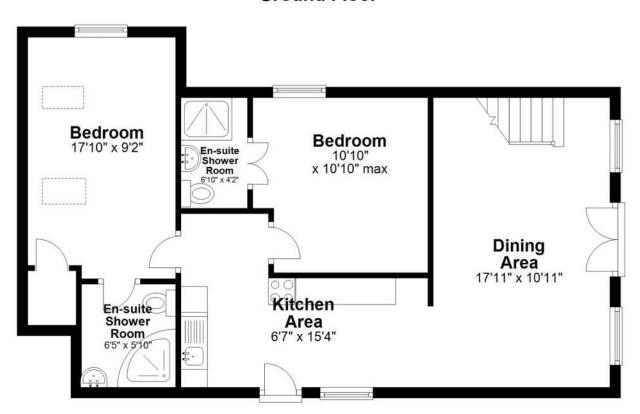

# **Ground Floor**

### THE CHAPEL

This spacious former chapel has been beautifully converted by the current owner to provide two large bedrooms, and a wealth of characterful features. The magnificent galleried sitting room has a vaulted ceiling with exposed roof timbers and views out of the large gothic arch style windows, and there is a good sized dining room which is open to the kitchen. In addition, there are two generous double bedrooms on the ground floor, both with ensuite. The property has underfloor electric heating and is in excellent decorative order, having been lovingly cared for by the current owner.