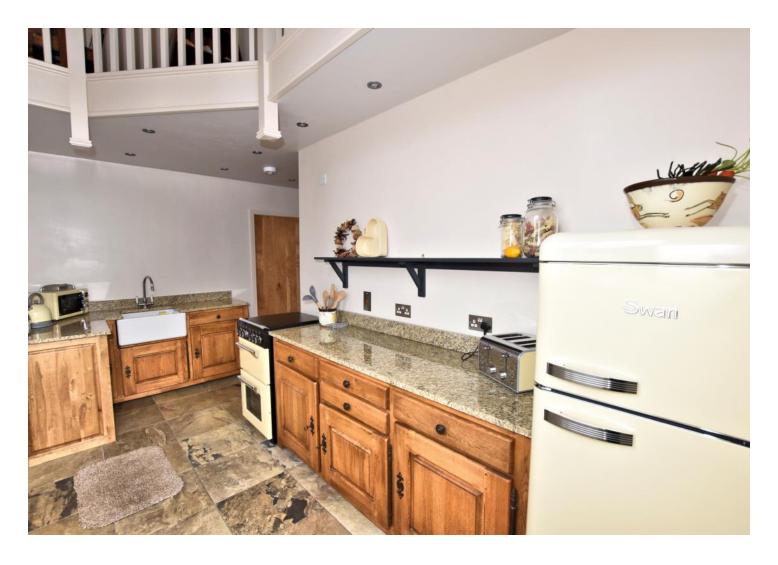

### THE CHAPEL

This spacious former chapel has been beautifully converted by the current owner to provide two large bedrooms, and a wealth of characterful features. The magnificent galleried sitting room has a vaulted ceiling with exposed roof timbers and views out of the large gothic arch style windows, and there is a good sized dining room which is open to the kitchen. In addition, there are two generous double bedrooms on the ground floor, both with ensuite. The property has underfloor electric heating and is in excellent decorative order, having been lovingly cared for by the current owner.

# **Ground Floor**