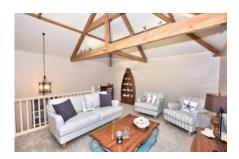

### THE CHAPEL

This spacious former chapel has been beautifully converted by the current owner to provide two large bedrooms, and a wealth of characterful features. The magnificent galleried sitting room has a vaulted ceiling with exposed roof timbers and views out of the large gothic arch style windows, and there is a good sized dining room which is open to the kitchen. In addition, there are two generous double bedrooms on the ground floor, both with ensuite. The property has underfloor electric heating and is in excellent decorative order, having been lovingly cared for by the current owner.

# **Ground Floor**