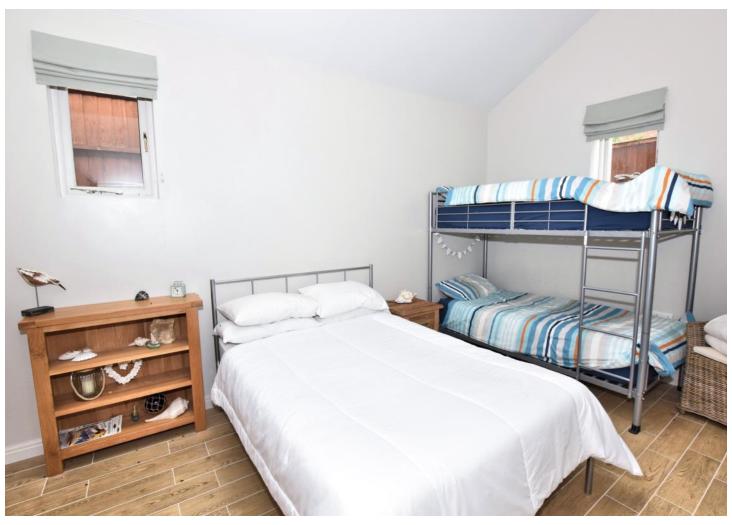

### THE CHAPEL

This spacious former chapel has been beautifully converted by the current owner to provide two large bedrooms, and a wealth of characterful features. The magnificent galleried sitting room has a vaulted ceiling with exposed roof timbers and views out of the large gothic arch style windows, and there is a good sized dining room which is open to the kitchen. In addition, there are two generous double bedrooms on the ground floor, both with ensuite. The property has underfloor electric heating and is in excellent decorative order, having been lovingly cared for by the current owner.

# **Ground Floor**

#### HOLIDAY LETTING POTENTIAL

The Chapel is thought to have a potential holiday let income of around £20,000 per annum. This is based on accommodation for four people in two bedrooms, at rates between £495 and £895 per week, with an occupancy of 28-30 weeks.