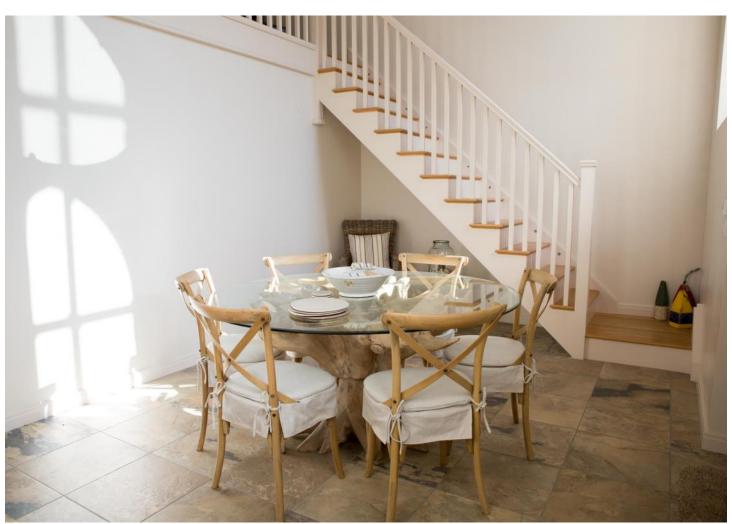

### THE CHAPEL

This spacious former chapel has been beautifully converted by the current owner to provide two large bedrooms, and a wealth of characterful features. The magnificent galleried sitting room has a vaulted ceiling with exposed roof timbers and views out of the large gothic arch style windows, and there is a good sized dining room which is open to the kitchen. In addition, there are two generous double bedrooms on the ground floor, both with ensuite. The property has underfloor electric heating and is in excellent decorative order, having been lovingly cared for by the current owner.

# **Ground Floor**