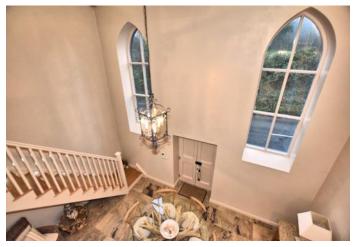

### THE CHAPEL

This spacious former chapel has been beautifully converted by the current owner to provide two large bedrooms, and a wealth of characterful features. The magnificent galleried sitting room has a vaulted ceiling with exposed roof timbers and views out of the large gothic arch style windows, and there is a good sized dining room which is open to the kitchen. In addition, there are two generous double bedrooms on the ground floor, both with ensuite. The property has underfloor electric heating and is in excellent decorative order, having been lovingly cared for by the current owner.

# **Ground Floor**