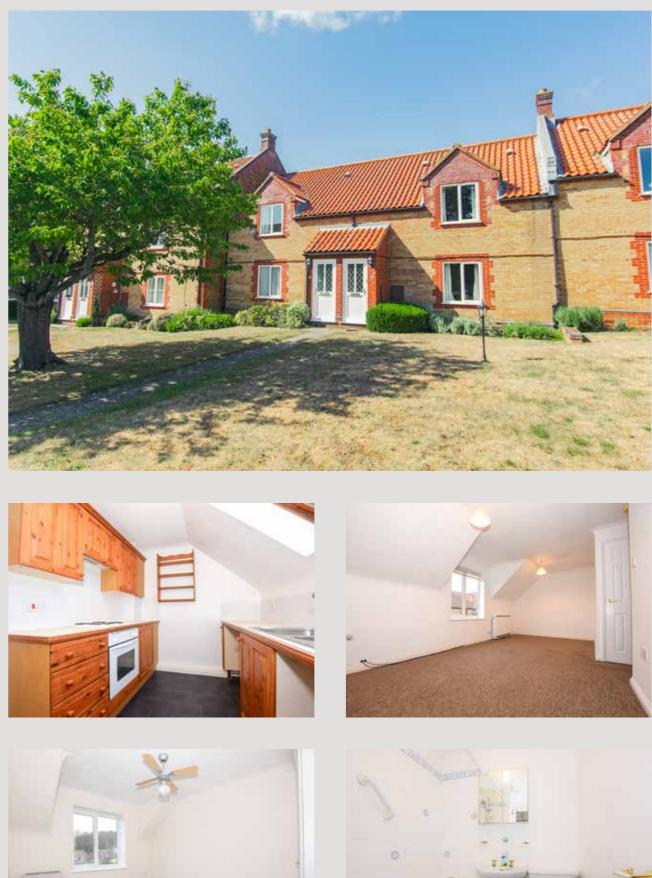

## Flat 10, The Green

Dersingham, Norfolk **PE31 6RG** 

No Onward Chain

Off-Street Parking with **Visitor Parking** 

First Floor Flat

Lounge/Dining Room

Separate Kitchen

Great Village Location

C et within a peaceful, purpose-built O development, this well-maintained first-floor apartment presents an ideal opportunity for first-time buyers, downsizers, or those seeking a low-maintenance bolthole near the coast offered with no onward chain.

The accommodation is light and neatly arranged, comprising an entrance lobby with stairs leading up to a comfortable lounge/dining room, a fitted kitchen, a double bedroom, and a bathroom.

Outside, owners enjoy the use of attractively kept communal gardens, while the property also boasts off-street parking with visitor parking ---a real asset in this location.