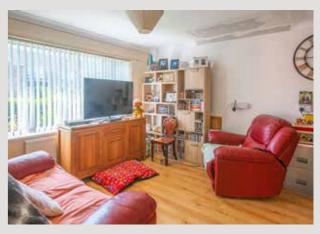

Inside, a spacious sitting/dining room flows into a bright conservatory overlooking the sunny, northwest-facing garden—ideal for afternoon tea or quiet evenings. The property also benefits from a newly fitted wet room, adding convenience and modern comfort.