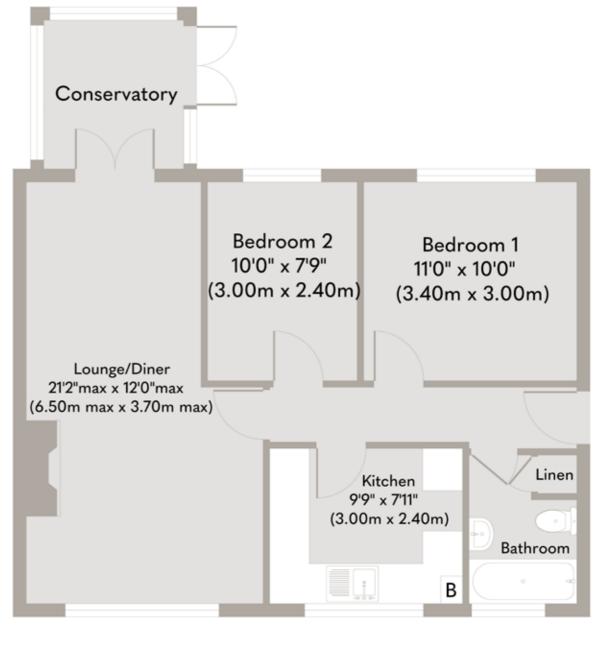

a private gravel driveway, and a garage with side access.

Inside, a spacious sitting/dining room flows into a bright conservatory overlooking the sunny, northwest-facing garden—ideal for afternoon tea or quiet evenings. The property also benefits from a newly fitted wet room, adding convenience and modern comfort.

Perfectly positioned in the heart of the village, it's just a short stroll to local amenities, with the stunning Sandringham Estate and beautiful North Norfolk coastline only a short drive away.

Whether you're downsizing, retiring, or seeking a peaceful seaside escape, this easy-to-maintain bungalow is a charming place to call home all year round.







SOWERBYS HUNSTANTON OFFICE 01485 533666 hunstanton@sowerbys.com

### SOWERBYS

#### A new home is just the beginning









Whilst every attempt has been made to ensure the accuracy of the floor plan contained here, measurements of doors, windows, rooms and any other items are approximate and no responsibility is taken for any error, omission, or mis-statement. This plan is for illustrative purposes only and should be used as such by any prospective purchaser or tenant. The services, systems and appliances shown have not been tested and no guarantee as to their operability or efficiency can be given. Copyright V360 Ltd 2025 | www.houseviz.com

A new home is just the beginning

#### **SOWERBYS**

## Approximate Floor Area 641 sq. ft (59.60 sq. m)

#### Dersingham KNOWN FOR BEING THE PERFECT VILLAGE

ersingham is affectionately known as "the D perfect village." With its primary and junior schools, GP surgery, l