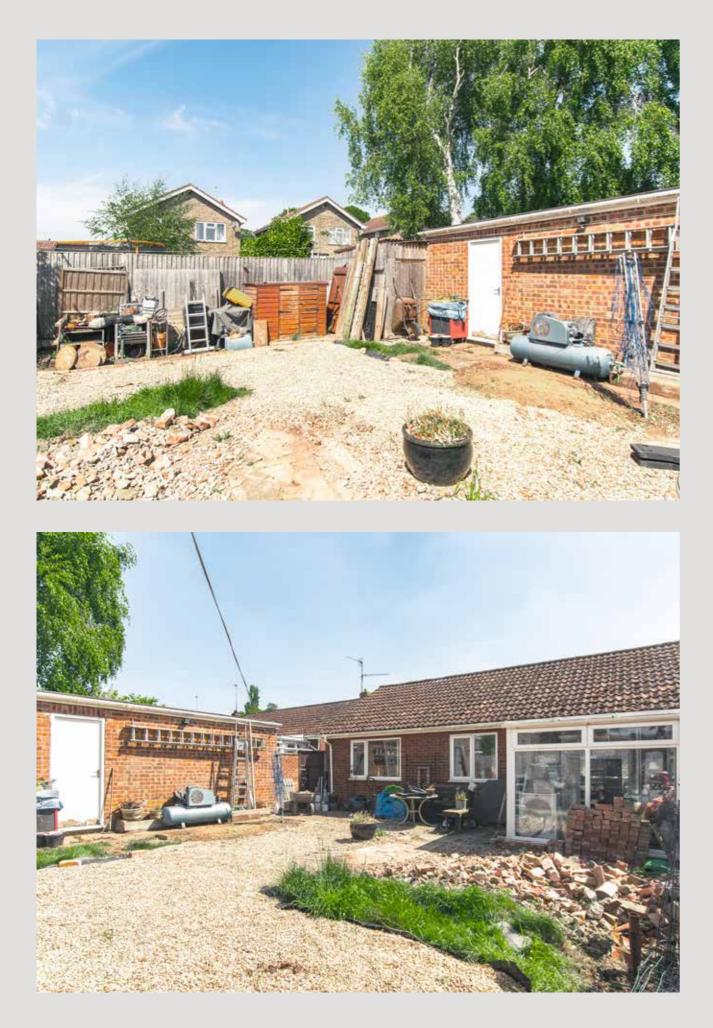

# 3 Tudor Way

Dersingham, Norfolk PE31 6LX

Two Bedroom Detached Bungalow

Garage and Driveway

Lounge/Dining

Conservatory

Popular Village Location

Private Garden

Close to Amenities

Sandringham and Coast in Close Proximity S et on a peaceful residential road in the popular village of Dersingham, this detached two-bedroom bungalow offers comfortable living with a relaxed coastal feel. The home boasts front and rear gardens, a private gravel driveway, and a garage with side access.

Inside, a spacious sitting/dining room flows into a bright conservatory overlooking the sunny, northwest-facing garden—ideal for afternoon tea or quiet evenings. The property also benefits from a newly fitted wet room, adding convenience and modern comfort.