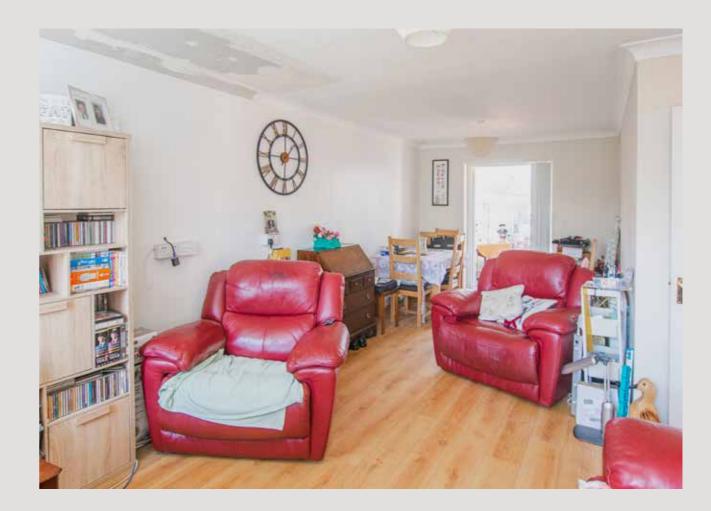

Inside, a spacious sitting/dining room flows into a bright conservatory overlooking the sunny, northwest-facing garden—ideal for afternoon tea or quiet evenings. The property also benefits from a newly fitted wet room, adding convenience and modern comfort.