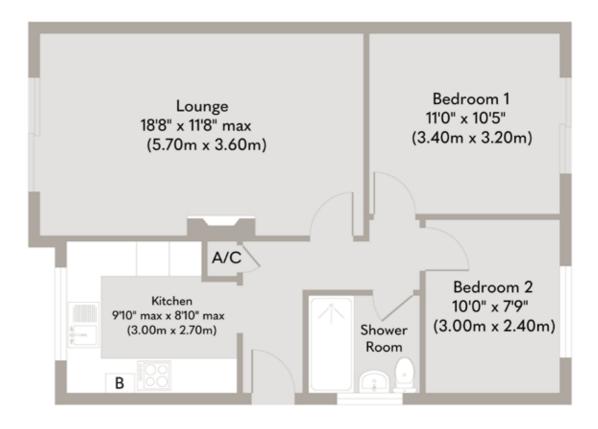

#### SOWERBYS HUNSTANTON OFFICE

01485 533666 hunstanton@sowerbys.com

SOWERBYS A new home is just the beginning

Approximate Floor Area 608 sq. ft (56.48 sq. m)

Whilst every attempt has been made to ensure the accuracy of the floor plan contained here, measurements of doors, windows, rooms and any other items are approximate and no responsibility is taken for any error, omission, or mis-statement. This plan is for illustrative purposes only and should be used as such by any prospective purchaser or tenant. The services, systems and appliances shown have not been tested and no guarantee as to their operability or efficiency can be given.