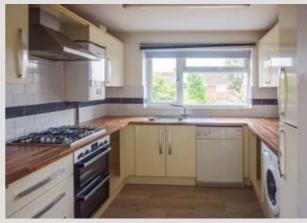

Inside, the bungalow features a bright and welcoming lounge, a well-equipped kitchen, two bedrooms, and a modern shower room. Outside, you will find an elevated rear garden with a delightful summer house, offering far-reaching views across to Sandringham—a perfect place to relax and enjoy the surrounding scenery.