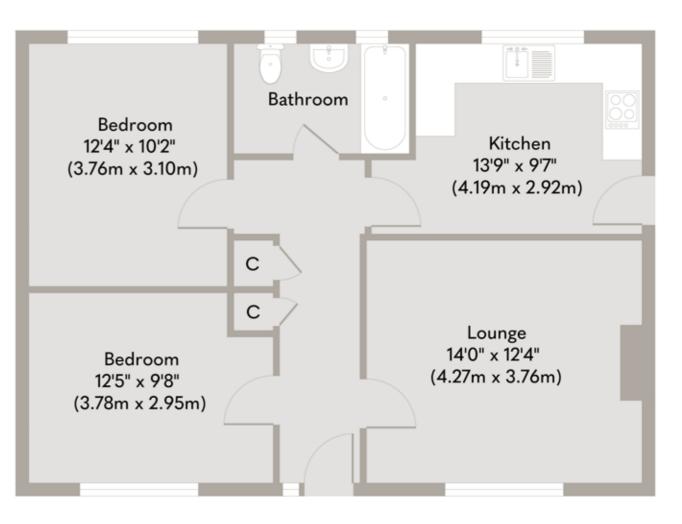

SOWERBYS A new home is just the beginning

Approximate Floor Area 696 sq. ft (64.66 sq. m)

Whilst every attempt has been made to ensure the accuracy of the floor plan contained here, measurements of doors, windows, rooms and any other items are approximate and no responsibility is taken for any error, omission, or mis-statement. This plan is for illustrative purposes only and should be used as such by any prospective purchaser or tenant. The services, systems and appliances shown have not been tested and no guarantee as to their operability or efficiency can be given.

Copyright V360 Ltd 2025 | www.houseviz.com

SOWERBYS A new home is just the beginning