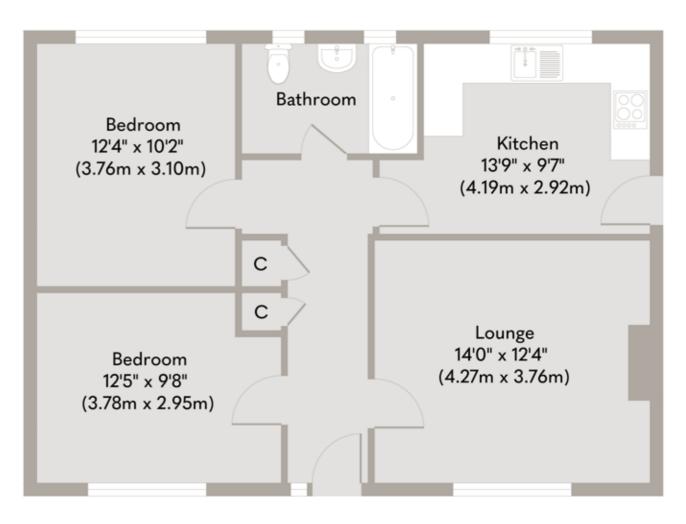

SOWERBYS A new home is just the beginning

Approximate Floor Area 696 sq. ft (64.66 sq. m)

Whilst every attempt has been made to ensure the accuracy of the floor plan contained here, measurements of doors, windows, rooms and any other items are approximate and no responsibility is taken for any error, omission, or mis-statement. This plan is for illustrative purposes only and should be used as such by any prospective purchaser or tenant. The services, systems and appliances shown have not been tested and no guarantee as to their operability or efficiency can be given.