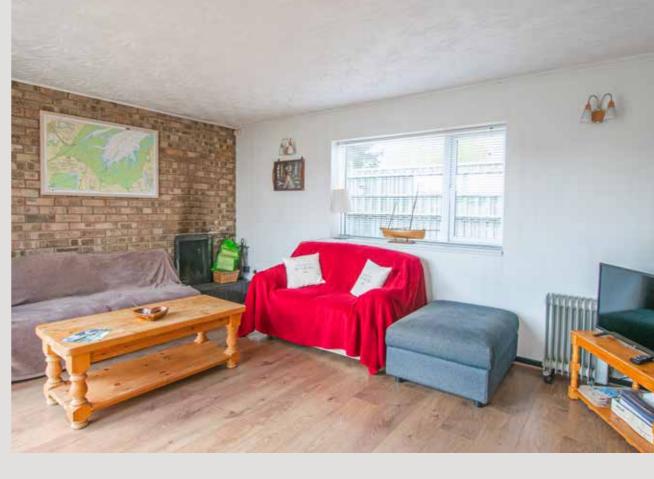

Step inside to a spacious sitting room with an open fire and glass doors opening to a sunny front terrace—perfect for morning coffee or summer evenings. The kitchen is well-equipped with the addition of a small pantry cupboard. There are two bedrooms, a shower room, and built-in storage throughout.