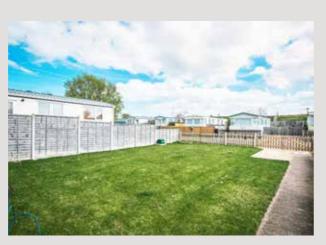

The garden is in two parts. There is a lush grassed area with gravel off-street parking and potential to add more, with a terrace for outdoor dining and two useful sheds to the rear.