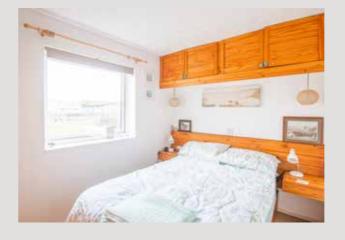

Step inside to a spacious sitting room with an open fire and glass doors opening to a sunny front terrace—perfect for morning coffee or summer evenings. The kitchen is well-equipped with the addition of a small pantry cupboard. There are two bedrooms, a shower room, and built-in storage throughout.