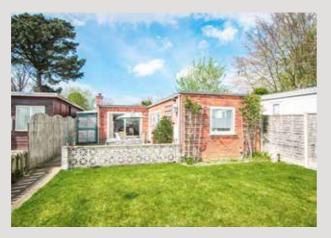

The garden is in two parts. There is a lush grassed area with gravel off-street parking and potential to add more, with a terrace for outdoor dining and two useful sheds to the rear.