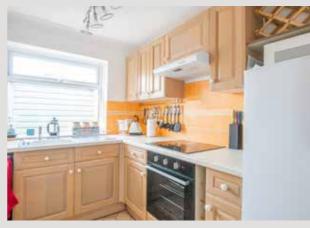

Step inside to a spacious sitting room with an open fire and glass doors opening to a sunny front terrace—perfect for morning coffee or summer evenings. The kitchen is well-equipped with the addition of a small pantry cupboard. There are two bedrooms, a shower room, and built-in storage throughout.