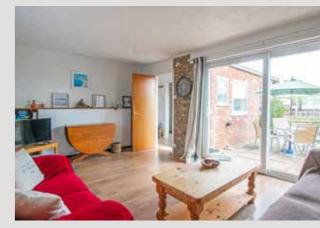

Step inside to a spacious sitting room with an open fire and glass doors opening to a sunny front terrace—perfect for morning coffee or summer evenings. The kitchen is well-equipped with the addition of a small pantry cupboard. There are two bedrooms, a shower room, and built-in storage throughout.