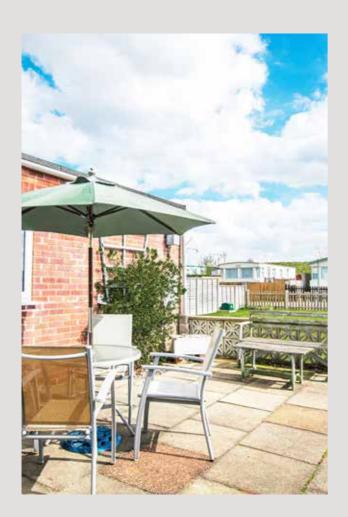

The garden is in two parts. There is a lush grassed area with gravel off-street parking and potential to add more, with a terrace for outdoor dining and two useful sheds to the rear.