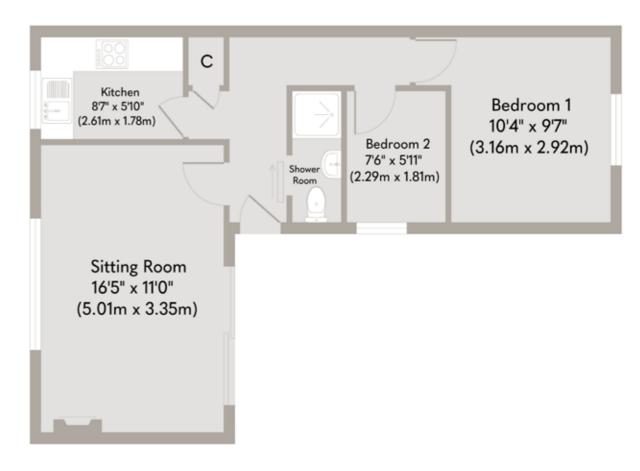

Step inside to a spacious sitting room with an open fire and glass doors opening to a sunny front terrace—perfect for morning coffee or summer evenings. The kitchen is well-equipped with the addition of a small pantry cupboard. There are two bedrooms, a shower room, and built-in storage throughout.

#### SOWERBYS HUNSTANTON OFFICE

01485 533666 hunstanton@sowerbys.com

SOWERBYS A new home is just the beginning

Approximate Floor Area 450 sq. ft (41.8 sq. m)

Whilst every attempt has been made to ensure the accuracy of the floor plan contained here, measurements of doors, windows, rooms and any other items are approximate and no responsibility is taken for any error, omission, or mis-statement. This plan is for illustrative purposes only and should be used as such by any prospective purchaser or tenant. The services, systems and appliances shown have not been tested and no guarantee as to their operability or efficiency can be given.