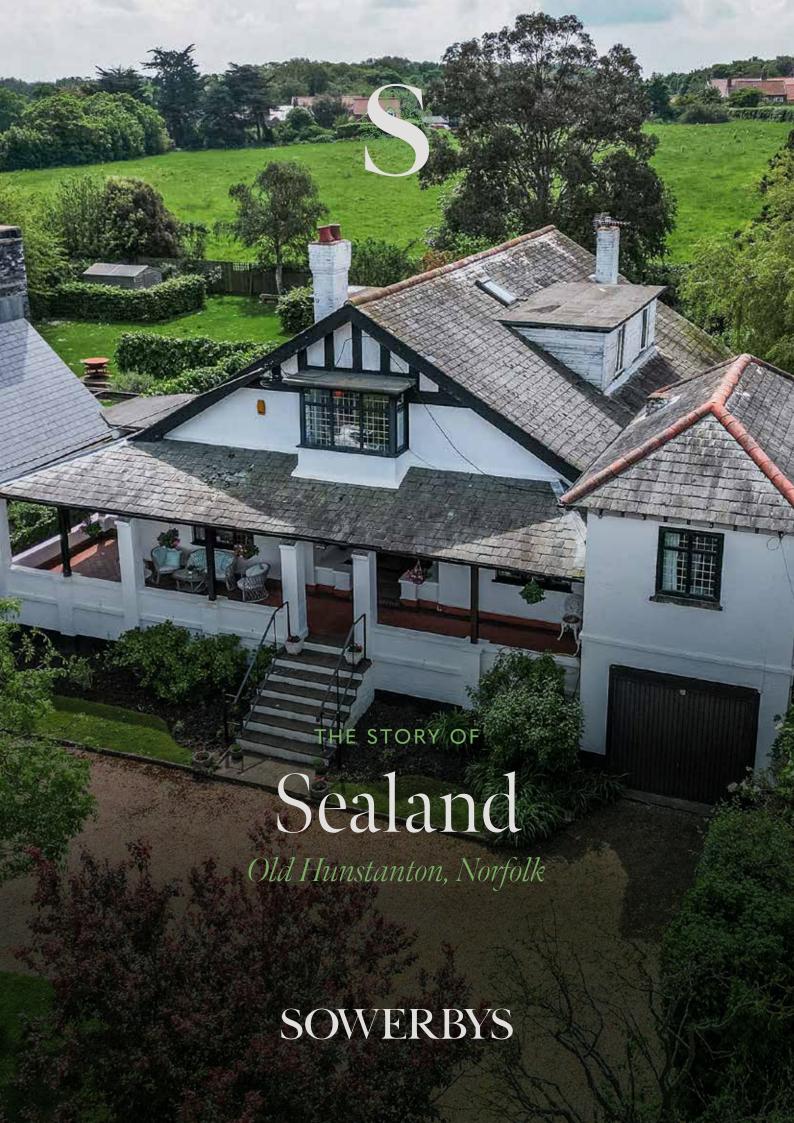

### Sealand

Wodehouse Road Old Hunstanton Norfolk PE36 6JD

Impressive Home
Sought After Location
Ample Reception Space
Six Bedrooms
Mature Garden
Carriage Driveway
Garage With Flat Above
Close to the Beach and Golf Club
Far-Reaching Sea Views
No Onward Chain

# "The ideal setting for family get-togethers and cosy evenings."

This grand home is a residence that has been cherished by the same family for many years, and radiates timeless charm and character. Offering versatile accommodation, the property is perfect for both everyday living and special family gatherings.