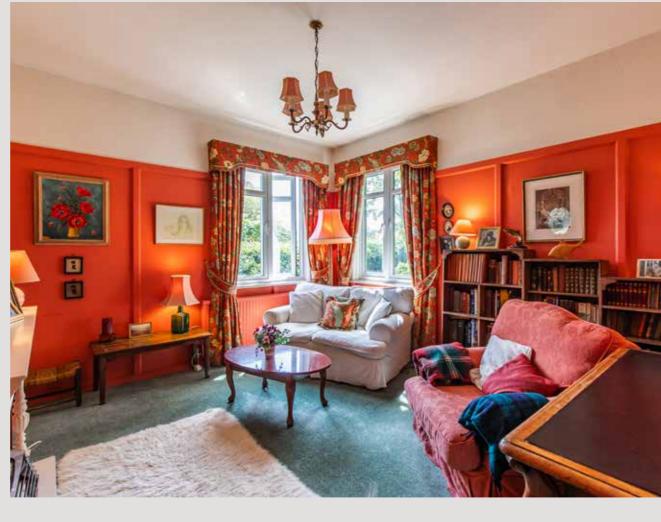

Leading off from the impressive hallway, is a spacious formal sitting room, an ideal setting for family get-togethers and cosy evenings by the fire. The elegant dining room overlooks the serene rear garden, providing a picturesque backdrop for meals and celebrations. A dedicated study offers a quiet retreat for working from home, ensuring productivity and focus.