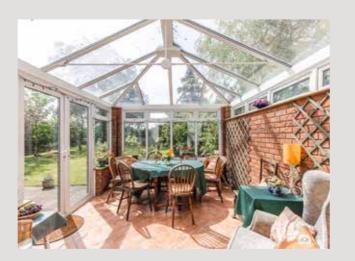

The heart of the home is the family

kitchen, which opens into a delightful garden room. You can enjoy your morning coffee while taking in the views of the garden, a tranquil space adorned with a variety of plants and shrubs. This peaceful garden oasis is perfect for relaxation and outdoor entertaining.