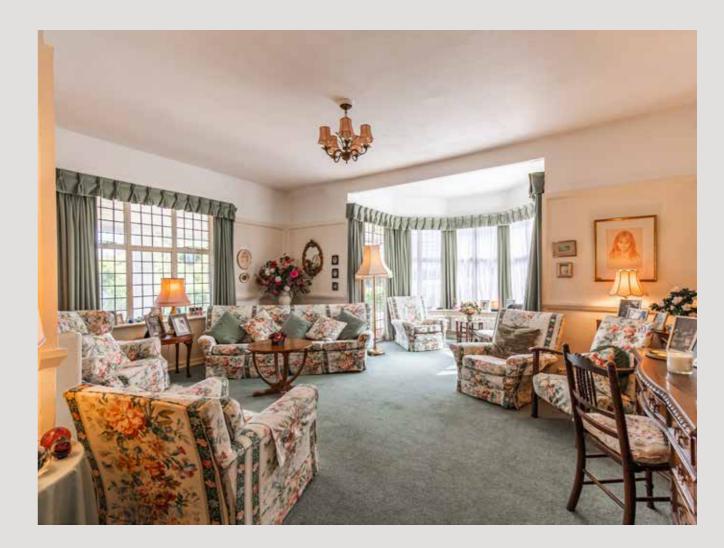

Leading off from the impressive hallway, is a spacious formal sitting room, an ideal setting for family get-togethers and cosy evenings by the fire. The elegant dining room overlooks the serene rear garden, providing a picturesque backdrop for meals and celebrations. A dedicated study offers a quiet retreat for working from home, ensuring productivity and focus.