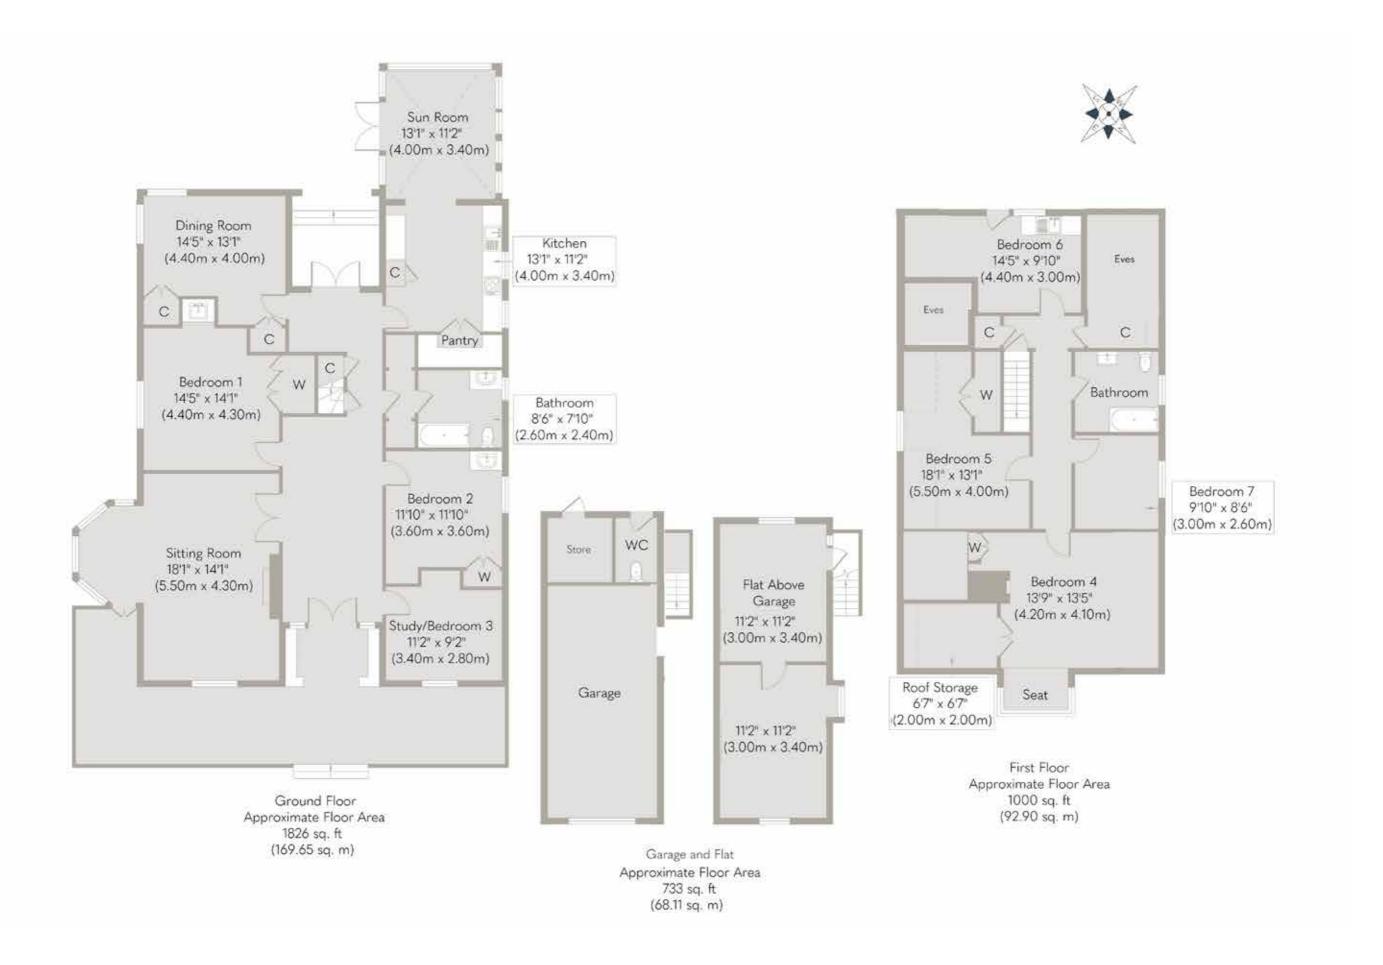

The ground floor also features two well-appointed bedrooms and a bathroom, making it ideal for multi-generational living or providing comfortable guest accommodation.

Upstairs, you'll find another four bedrooms and a bathroom. The principal bedroom stands out with its breathtaking sea views, offering a serene escape at the end of the day.

The property boasts a spacious ■ carriage driveway at the front, leading to a garage complete with a chauffeur's flat above. This additional space is perfect for guests or could serve as a private office or studio.

"The views of the sea from upstairs are so uplifting."

Whilst every attempt has been made to ensure the accuracy of the floor plan contained here, measurements of doors, windows, rooms and any other items are approximate and no responsibility is taken for any error, omission, or misstatement. This plan is for illustrative purposes only and should be used as such by any prospective purchaser or tenant. The services, systems and appliances shown have not been tested and no guarantee as to their operability or efficiency can be given.