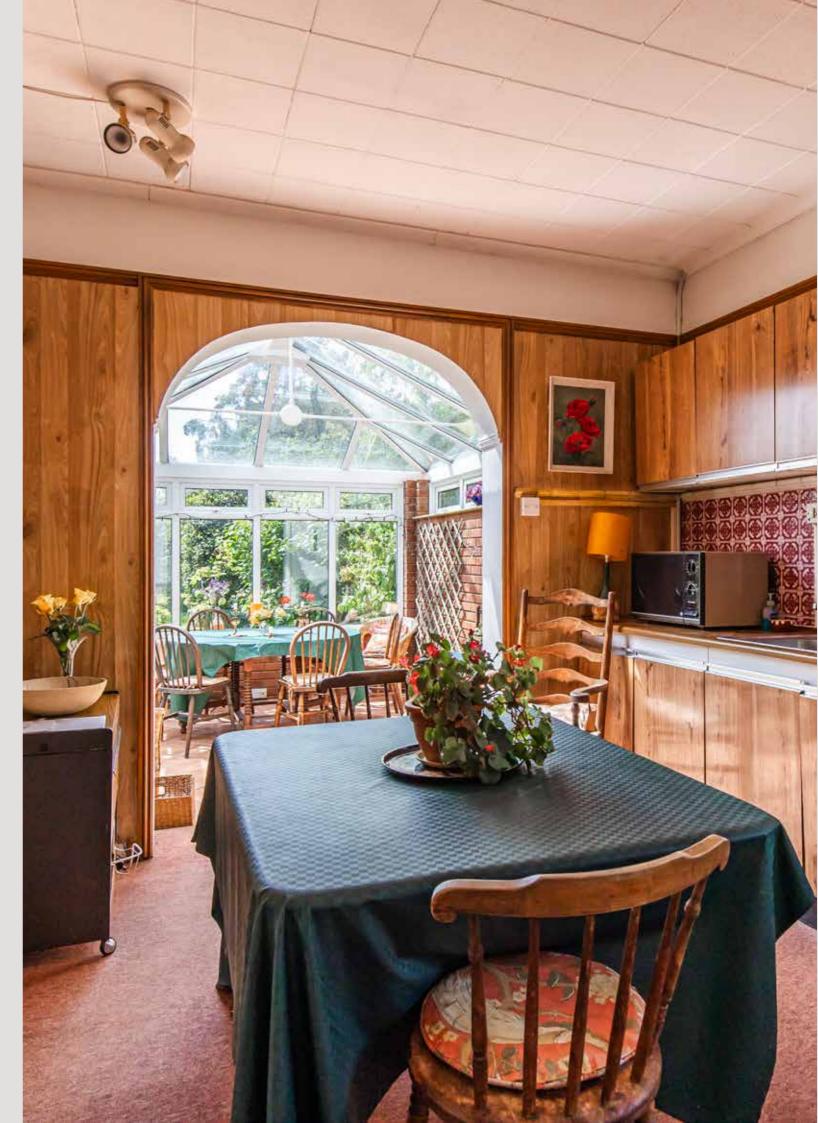

The heart of the home is the family

kitchen, which opens into a delightful garden room. You can enjoy your morning coffee while taking in the views of the garden, a tranquil space adorned with a variety of plants and shrubs. This peaceful garden oasis is perfect for relaxation and outdoor entertaining.