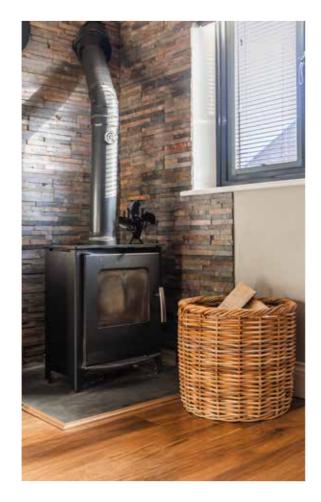

Step inside to discover a spacious living room, perfect for cosy evenings by the wood-burning stove, while the modern kitchen/dining room provides a stylish and practical space to gather as a family. A ground floor WC adds to the home's functionality.

"The sitting room is perfect for cosy evenings around the wood-burning stove..."

What3words: ///spots.flushed.reckoned