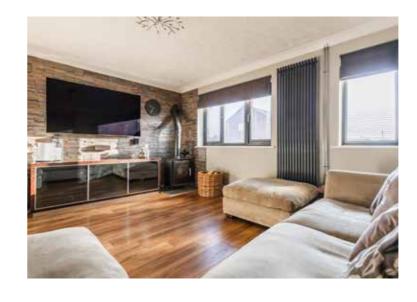

Step inside to discover a spacious living room, perfect for cosy evenings by the wood-burning stove, while the modern kitchen/dining room provides a stylish and practical space to gather as a family. A ground floor WC adds to the home's functionality.

"The sitting room is perfect for cosy evenings around the wood-burning stove..."

What3words: ///spots.flushed.reckoned