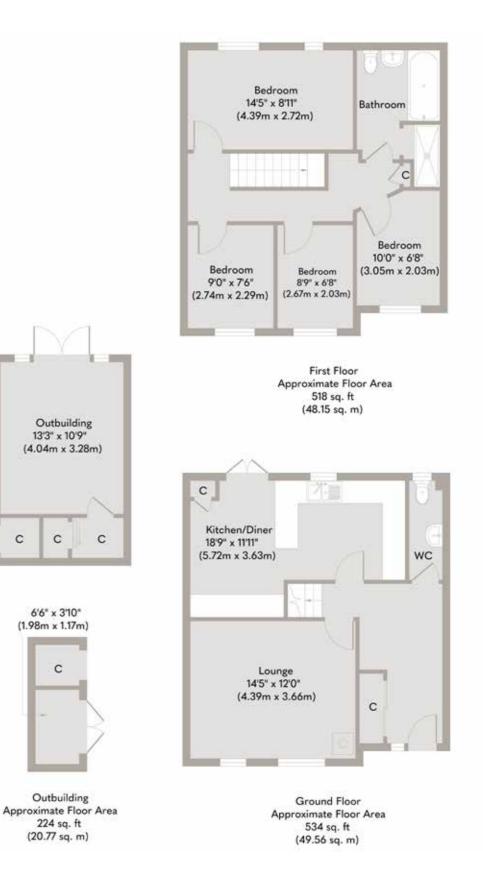

SOWERBYS

A new home is just the beginning

Whilst every attempt has been made to ensure the accuracy of the floor plan contained here, measurements of doors, windows, rooms and any other items are approximate and no responsibility is taken for any error, omission, or mis-statement. This plan is for illustrative purposes only and should be used as such by any prospective purchaser or tenant. The services, systems and appliances shown have not been tested and no guarantee as to their operability or efficiency can be given. Copyright V360 Ltd 2025 | www.houseviz.com