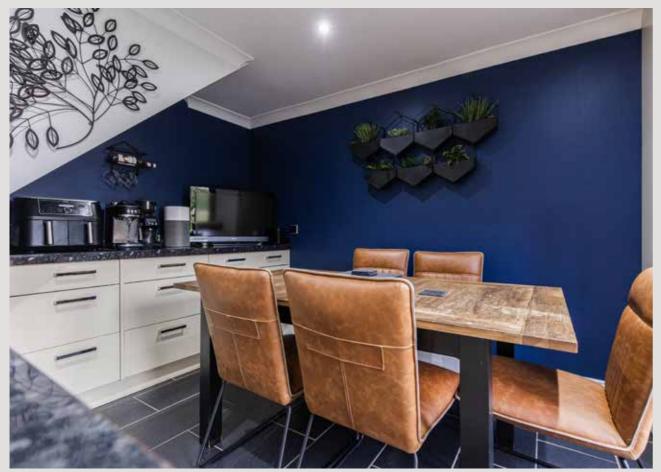

Step inside to discover a spacious living room, perfect for cosy evenings by the wood-burning stove, while the modern kitchen/dining room provides a stylish and practical space to gather as a family. A ground floor WC adds to the home's functionality.