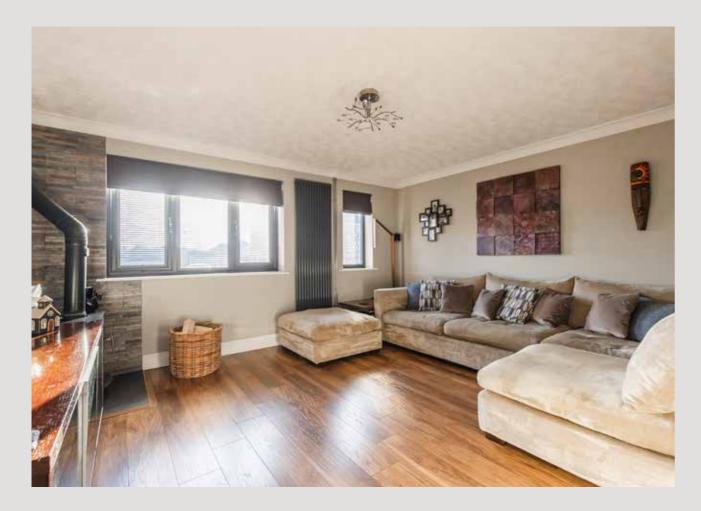

Step inside to discover a spacious living room, perfect for cosy evenings by the wood-burning stove, while the modern kitchen/dining room provides a stylish and practical space to gather as a family. A ground floor WC adds to the home's functionality.

"The sitting room is perfect for cosy evenings around the wood-burning stove..."

What3words: ///spots.flushed.reckoned