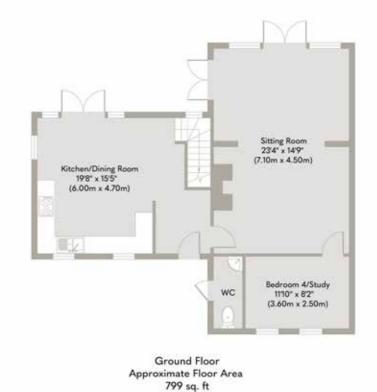

SOWERBYS HUNSTANTON OFFICE 01485 533666 hunstanton@sowerbys.com

Nestled at the end of a peaceful country lane, surrounded by rolling fields, this stunning character cottage offers a serene rural lifestyle while providing all the comforts of modern living. The property boasts a welcoming and spacious kitchen/dining room, perfect for family meals and entertaining, as well as a large, light-filled sitting room with french doors which open out to the beautifully maintained rear garden. Both spaces offer an abundance of room for family gatherings and relaxing afternoons, with wonderful views of the surrounding countryside.

The ground floor also includes a versatile study, which could easily be transformed into a fourth bedroom, along with a convenient downstairs WC.

On the first floor, you'll find three generously sized bedrooms, including a principal bedroom with a luxurious en-suite, providing a private retreat. A family bathroom completes the upper floor, catering to the needs of a busy household.