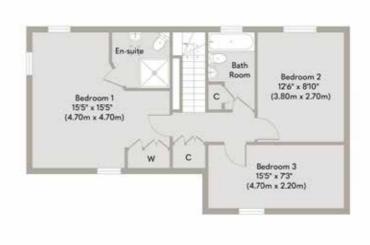

The ground floor also includes a versatile study, which could easily be transformed into a fourth bedroom, along with a convenient downstairs WC.

On the first floor, you'll find three generously sized bedrooms, including a principal bedroom with a luxurious en-suite, providing a private retreat. A family bathroom completes the upper floor, catering to the needs of a busy household.

First Floor Approximate Floor Area 617 sq. ft (57.34 sq. m)

(74.26 sq. m)

Garage Approximate Floor Area 323 sq. ft (30.00 sq. m)

Whilst every attempt has been made to ensure the accuracy of the floor plan contained here, measurements of doors, windows, rooms and any other items are approximate and no responsibility is taken for any error, omission, or mis-statement. This plan is for illustrative purposes only and should be used as such by any prospective purchaser or tenant. The services, systems and appliances shown have not been tested and no guarantee as to their operability or efficiency can be given.