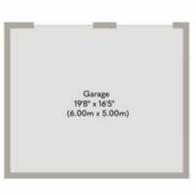

First Floor Approximate Floor Area 617 sq. ft (57.34 sq. m)

(74.26 sq. m)

Garage Approximate Floor Area 323 sq. ft (30.00 sq. m)

Whilst every attempt has been made to ensure the accuracy of the floor plan contained here, measurements of doors, windows, rooms and any other items are approximate and no responsibility is taken for any error, omission, or mis-statement. This plan is for illustrative purposes only and should be used as such by any prospective purchaser or tenant. The services, systems and appliances shown have not been tested and no guarantee as to their operability or efficiency can be given.