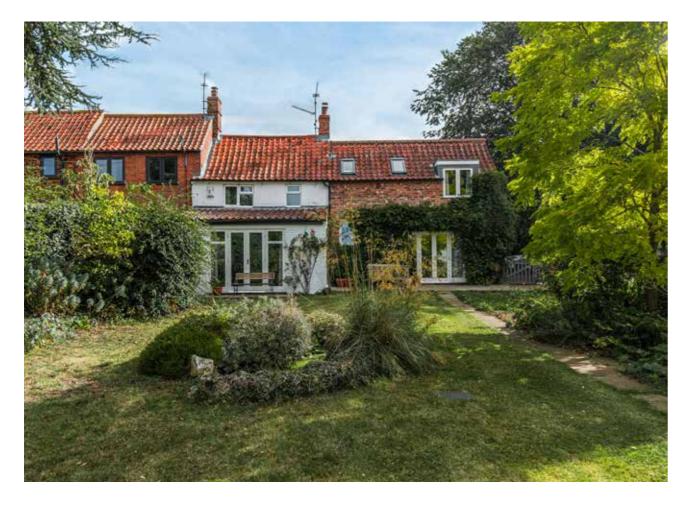

Outside, the property truly shines. The large rear garden is a haven for nature lovers, filled with mature plants and shrubs, offering a peaceful and private outdoor space perfect for al fresco dining, gardening, or simply enjoying the tranquillity of the countryside. There is also a smaller garden to the front, which some neighbours have converted into additional parking, adding to the property's flexibility. With off-road parking and a double garage, there's plenty of space for vehicles and storage.