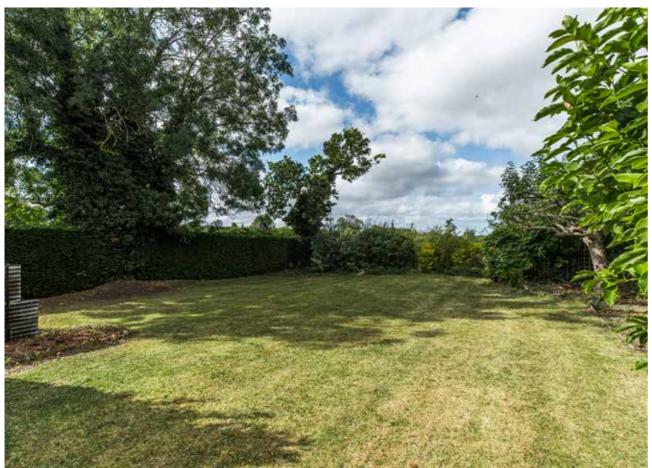

Outside, the property truly shines. The large rear garden is a haven for nature lovers, filled with mature plants and shrubs, offering a peaceful and private outdoor space perfect for al fresco dining, gardening, or simply enjoying the tranquillity of the countryside. There is also a smaller garden to the front, which some neighbours have converted into additional parking, adding to the property's flexibility. With off-road parking and a double garage, there's plenty of space for vehicles and storage.