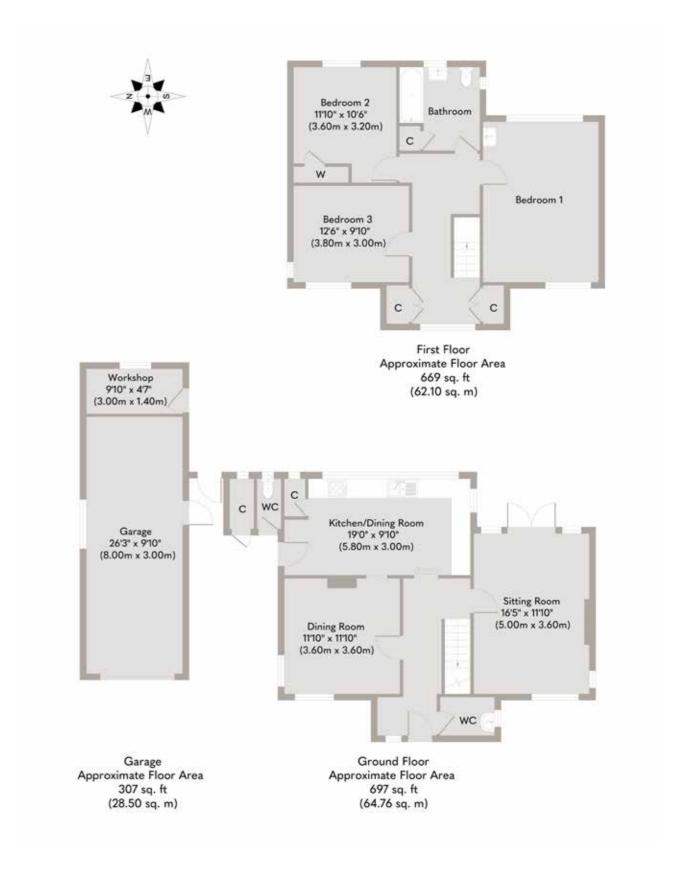

## 130 Lynn Road

Ingoldisthorpe, Norfolk PE31 6NS

**Detached House** 

**Sitting Room** 

Kitchen Overlooking the Rear Garden

Downstairs WC

Three Bedrooms

Family Bathroom

### SOWERBYS HUNSTANTON OFFICE

01485 533666 hunstanton@sowerbys.com

SOWERBYS A new home is just the beginning

Whilst every attempt has been made to ensure the accuracy of the floor plan contained here, measurements of doors, windows, rooms and any other items are approximate and no responsibility is taken for any error, omission, or mis-statement. This plan is for illustrative purposes only and should be used as such by any prospective purchaser or tenant. The services, systems and appliances shown have not been tested and no guarantee as to their operability or efficiency can be given.