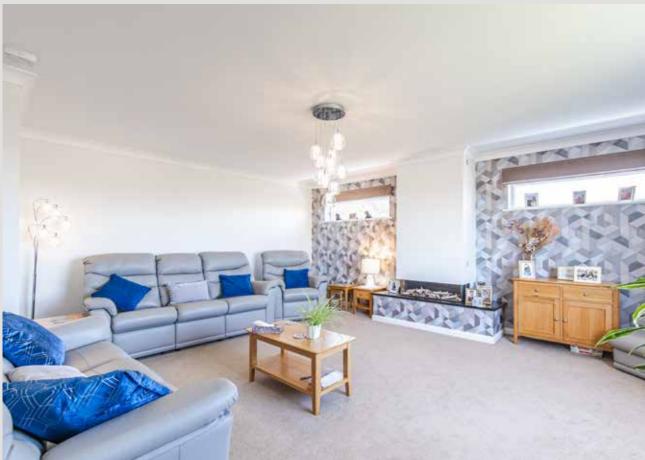

The spacious interior is designed for both comfort and elegance, making it an ideal setting for family life and entertaining, with the main living areas being located upstairs to maximise the views. Large windows throughout the home frame the stunning sea views, filling the space with natural light and a sense of tranquillity.

The new kitchen, with its clean lines and contemporary finishes, serves as the heart of the home, perfect for cooking and gathering. Perhaps the show piece of the property is the large balcony overlooking the golf course and beach, ideal to entertain or enjoy peacefully. A separate sitting room is also located upstairs as well as the principal bedroom added, which is very spacious and boasts built in wardrobes and a modern en-suite. A further reception room completes the upstairs accommodation.