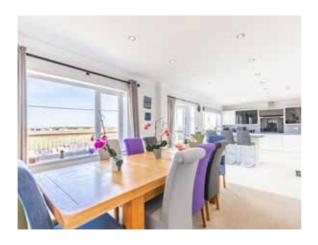

The spacious interior is designed for both comfort and elegance, making it an ideal setting for family life and entertaining, with the main living areas being located upstairs to maximise the views. Large windows throughout the home frame the stunning sea views, filling the space with natural light and a sense of tranquillity.

The new kitchen, with its clean lines and contemporary finishes, serves as the heart of the home, perfect for cooking and gathering. Perhaps the show piece of the property is the large balcony overlooking the golf course and beach, ideal to entertain or enjoy peacefully. A separate sitting room is also located upstairs as well as the principal bedroom added, which is very spacious and boasts built in wardrobes and a modern en-suite. A further reception room completes the upstairs accommodation.