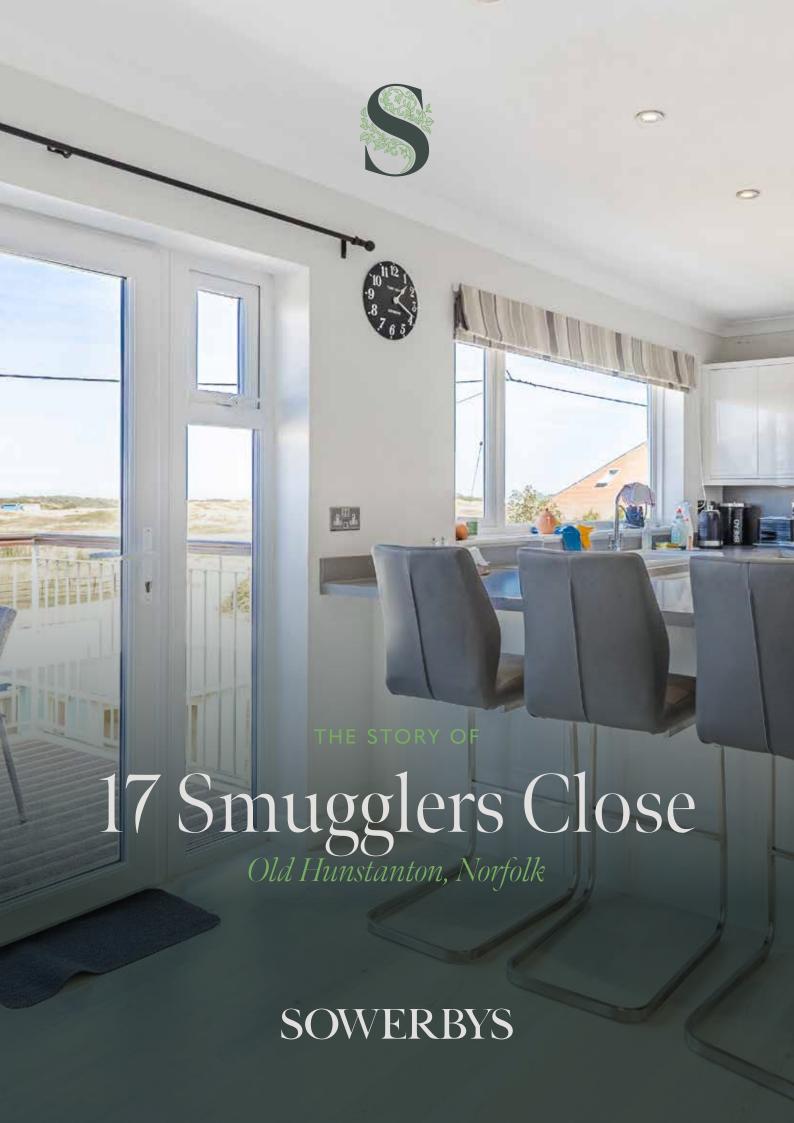

# 17 Smugglers Close Old Hunstanton, Norfolk

PE36 6JU

Immaculately Presented Detached Home Spacious Accommodation Modern Kitchen/Breakfast Room Multi-Generational Living Three Bathrooms Double Garage and Off-Street Parking Easy Access to Beach and Golf Course Beautiful Sunset View

SOWERBYS HUNSTANTON OFFICE 01485 533666 hunstanton@sowerbys.com

This immaculate detached property offers a rare combination of luxurious living and breathtaking views of the sea, overlooking the Championship Golf Course. The home has been thoughtfully updated throughout by the current owners, with a sleek new kitchen and modern bathrooms that blend style and functionality.

The new kitchen, with its clean lines and contemporary finishes, serves as the heart of the home, perfect for cooking and gathering. Perhaps the show piece of the property is the large balcony overlooking the golf course and beach, ideal to entertain or enjoy peacefully. A separate sitting room is also located upstairs as well as the principal bedroom added, which is very spacious and boasts built in wardrobes and a modern en-suite. A further reception room completes the upstairs accommodation.