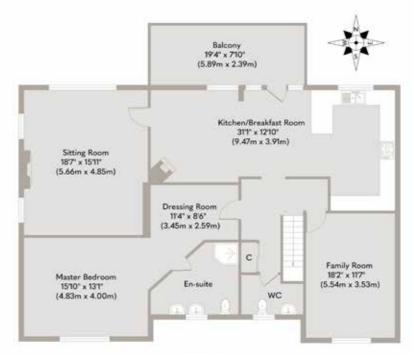

The spacious interior is designed for both comfort and elegance, making it an ideal setting for family life and entertaining, with the main living areas being located upstairs to maximise the views. Large windows throughout the home frame the stunning sea views, filling the space with natural light and a sense of tranquillity.

The new kitchen, with its clean lines and contemporary finishes, serves as the heart of the home, perfect for cooking and gathering. Perhaps the show piece of the property is the large balcony overlooking the golf course and beach, ideal to entertain or enjoy peacefully. A separate sitting room is also located upstairs as well as the principal bedroom added, which is very spacious and boasts built in wardrobes and a modern en-suite. A further reception room completes the upstairs accommodation.

First Floor Approximate Floor Area 1497 sq. ft (139.06 sq. m)

Ground Floor Approximate Floor Area 1497 sq. ft (139.06 sq. m)

Whilst every attempt has been made to ensure the accuracy of the floor plan contained here, measurements of doors, windows, rooms and any other items are approximate and no responsibility is taken for any error, omission, or mis-statement. This plan is for illustrative purposes only and should be used as such by any prospective purchaser or tenant. The services, systems and appliances shown have not been tested and no guarantee as to their operability or efficiency can be given.