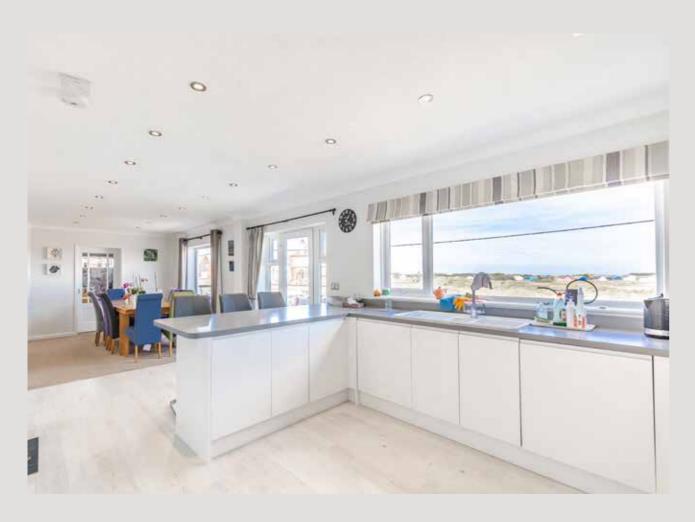

The spacious interior is designed for both comfort and elegance, making it an ideal setting for family life and entertaining, with the main living areas being located upstairs to maximise the views. Large windows throughout the home frame the stunning sea views, filling the space with natural light and a sense of tranquillity.

The new kitchen, with its clean lines and contemporary finishes, serves as the heart of the home, perfect for cooking and gathering. Perhaps the show piece of the property is the large balcony overlooking the golf course and beach, ideal to entertain or enjoy peacefully. A separate sitting room is also located upstairs as well as the principal bedroom added, which is very spacious and boasts built in wardrobes and a modern en-suite. A further reception room completes the upstairs accommodation.