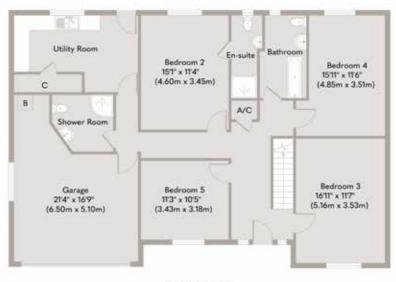

Downstairs four well-appointed bedrooms offer restful retreats, with one having an en-suite and the others being served by a modern bathroom and a shower room. A handy utility is also located downstairs off the rear garden.

First Floor Approximate Floor Area 1497 sq. ft (139.06 sq. m)

Ground Floor Approximate Floor Area 1497 sq. ft (139.06 sq. m)

Whilst every attempt has been made to ensure the accuracy of the floor plan contained here, measurements of doors, windows, rooms and any other items are approximate and no responsibility is taken for any error, omission, or mis-statement. This plan is for illustrative purposes only and should be used as such by any prospective purchaser or tenant. The services, systems and appliances shown have not been tested and no guarantee as to their operability or efficiency can be given.