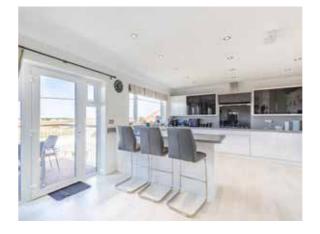

The new kitchen, with its clean lines and contemporary finishes, serves as the heart of the home, perfect for cooking and gathering. Perhaps the show piece of the property is the large balcony overlooking the golf course and beach, ideal to entertain or enjoy peacefully. A separate sitting room is also located upstairs as well as the principal bedroom added, which is very spacious and boasts built in wardrobes and a modern en-suite. A further reception room completes the upstairs accommodation.