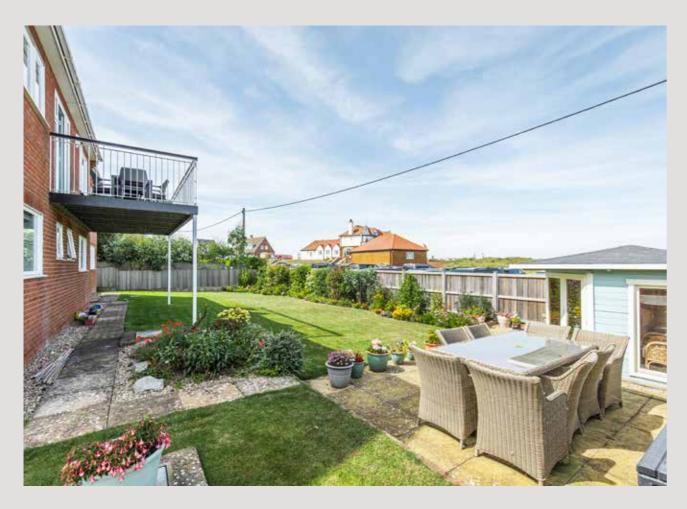

The new kitchen, with its clean lines and contemporary finishes, serves as the heart of the home, perfect for cooking and gathering. Perhaps the show piece of the property is the large balcony overlooking the golf course and beach, ideal to entertain or enjoy peacefully. A separate sitting room is also located upstairs as well as the principal bedroom added, which is very spacious and boasts built in wardrobes and a modern en-suite. A further reception room completes the upstairs accommodation.

Outside, the property continues to impress with off-street parking on a gravel drive leading to a double garage. The rear garden is a mainly grass with vibrant flowers adding bursts of colour and a summer house providing a peaceful spot to unwind or entertain.