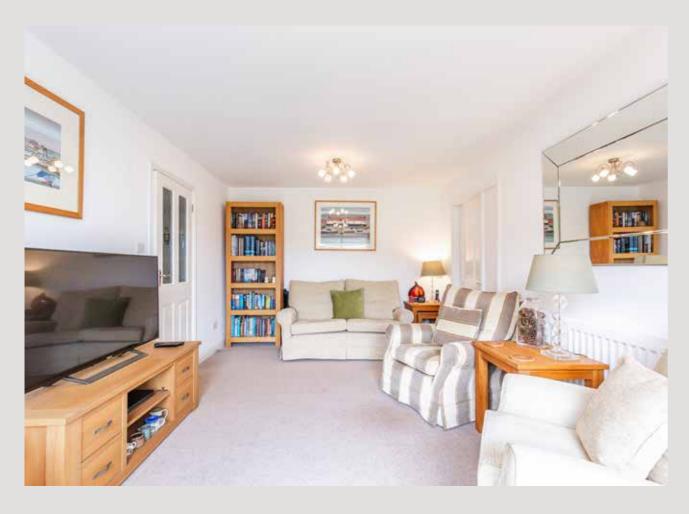

As you step inside, you are greeted by a kitchen/breakfast room. This well-appointed area offers an inviting space that effortlessly becomes the heart of the home. The additional lounge and dining room provide ample space for entertaining guests, hosting family gatherings, or simply enjoying a quiet evening at home. These rooms boast a warm and welcoming ambiance, making them ideal for both festive celebrations and relaxing downtime.