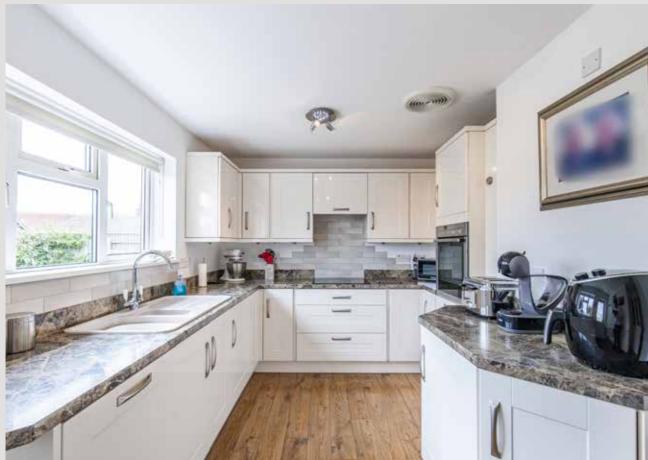

As you step inside, you are greeted by a kitchen/breakfast room. This well-appointed area offers an inviting space that effortlessly becomes the heart of the home. The additional lounge and dining room provide ample space for entertaining guests, hosting family gatherings, or simply enjoying a quiet evening at home. These rooms boast a warm and welcoming ambiance, making them ideal for both festive celebrations and relaxing downtime.