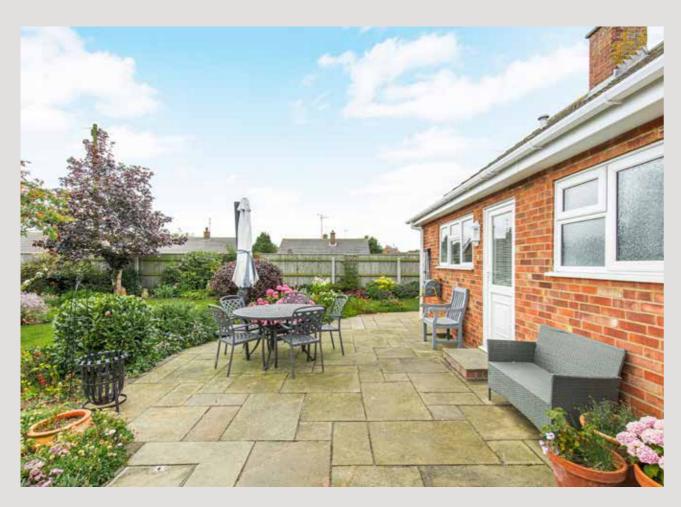

Outside, a well-maintained driveway offers ample parking space, while the attractive gardens surround the home with a lush array of mature plants, shrubs, and trees. These outdoor spaces are perfect for gardening enthusiasts, or for those who simply enjoy relaxing in a beautiful, natural setting. The gardens provide a tranquil backdrop for outdoor dining, summer barbecues, or quiet moments spent reading a book.

### Note from Sowerbys

"This home seamlessly blends contemporary comforts with classic charm."

11

Rear garden.