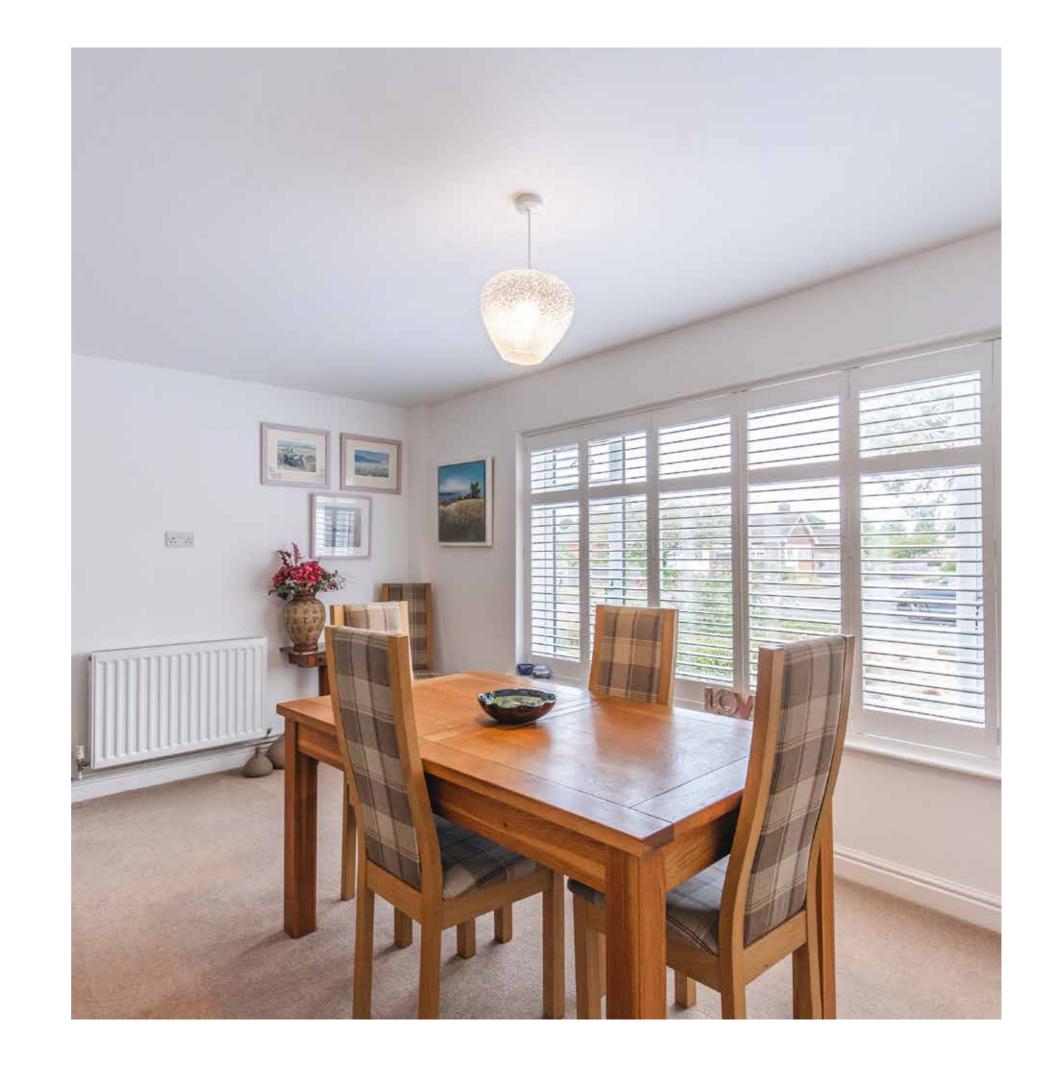

As you step inside, you are greeted by a kitchen/breakfast room. This well-appointed area offers an inviting space that effortlessly becomes the heart of the home. The additional lounge and dining room provide ample space for entertaining guests, hosting family gatherings, or simply enjoying a quiet evening at home. These rooms boast a warm and welcoming ambiance, making them ideal for both festive celebrations and relaxing downtime.