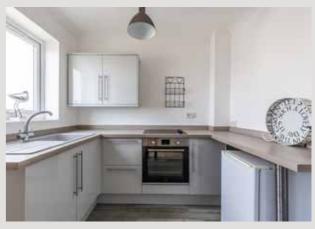

As you step inside, you'll be greeted by a light and airy open-plan kitchen and lounge area. The space is bathed in natural light, creating a warm and inviting atmosphere. The modern kitchen is equipped with high-quality appliances and stylish finishes, making meal preparation a pleasure. The lounge area extends onto a private balcony, where you can unwind with a glass of wine and watch the sun set over the sea. It is the perfect spot for morning coffee, evening relaxation, and everything in between.