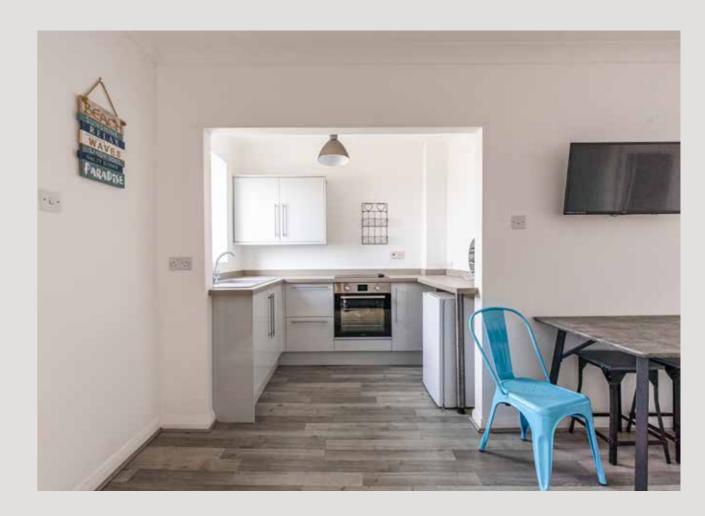

As you step inside, you'll be greeted by a light and airy open-plan kitchen and lounge area. The space is bathed in natural light, creating a warm and inviting atmosphere. The modern kitchen is equipped with high-quality appliances and stylish finishes, making meal preparation a pleasure. The lounge area extends onto a private balcony, where you can unwind with a glass of wine and watch the sun set over the sea. It is the perfect spot for morning coffee, evening relaxation, and everything in between.