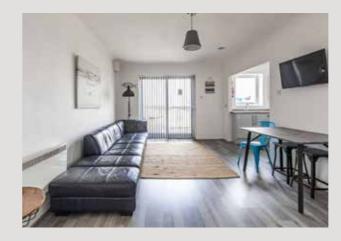

As you step inside, you'll be greeted by a light and airy open-plan kitchen and lounge area. The space is bathed in natural light, creating a warm and inviting atmosphere. The modern kitchen is equipped with high-quality appliances and stylish finishes, making meal preparation a pleasure. The lounge area extends onto a private balcony, where you can unwind with a glass of wine and watch the sun set over the sea. It is the perfect spot for morning coffee, evening relaxation, and everything in between.