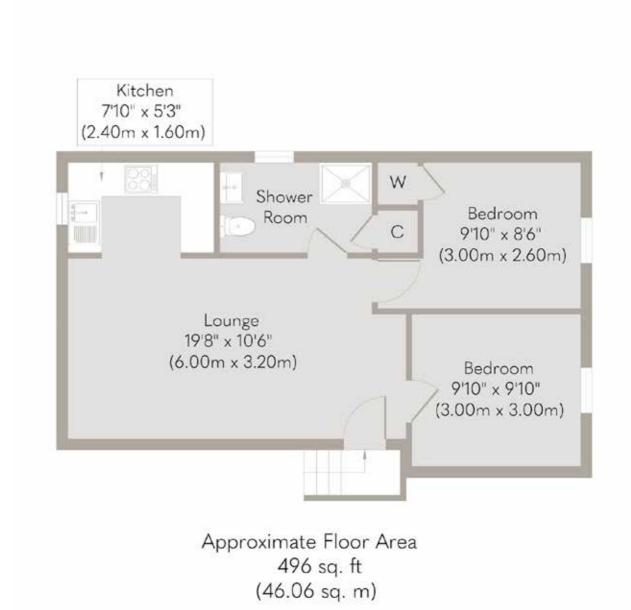

SOWERBYS A new home is just the beginning

Whilst every attempt has been made to ensure the accuracy of the floor plan contained here, measurements of doors, windows, rooms and any other items are approximate and no responsibility is taken for any error, omission, or mis-statement. This plan is for illustrative purposes only and should be used as such by any prospective purchaser or tenant. The services, systems and appliances shown have not been tested and no guarantee as to their operability or efficiency can be given. Copyright V360 Ltd 2023 | www.houseviz.com