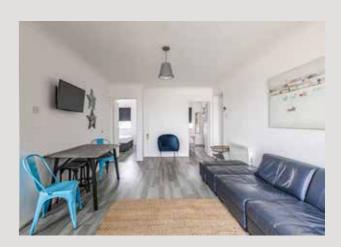

As you step inside, you'll be greeted by a light and airy open-plan kitchen and lounge area. The space is bathed in natural light, creating a warm and inviting atmosphere. The modern kitchen is equipped with high-quality appliances and stylish finishes, making meal preparation a pleasure. The lounge area extends onto a private balcony, where you can unwind with a glass of wine and watch the sun set over the sea. It is the perfect spot for morning coffee, evening relaxation, and everything in between.