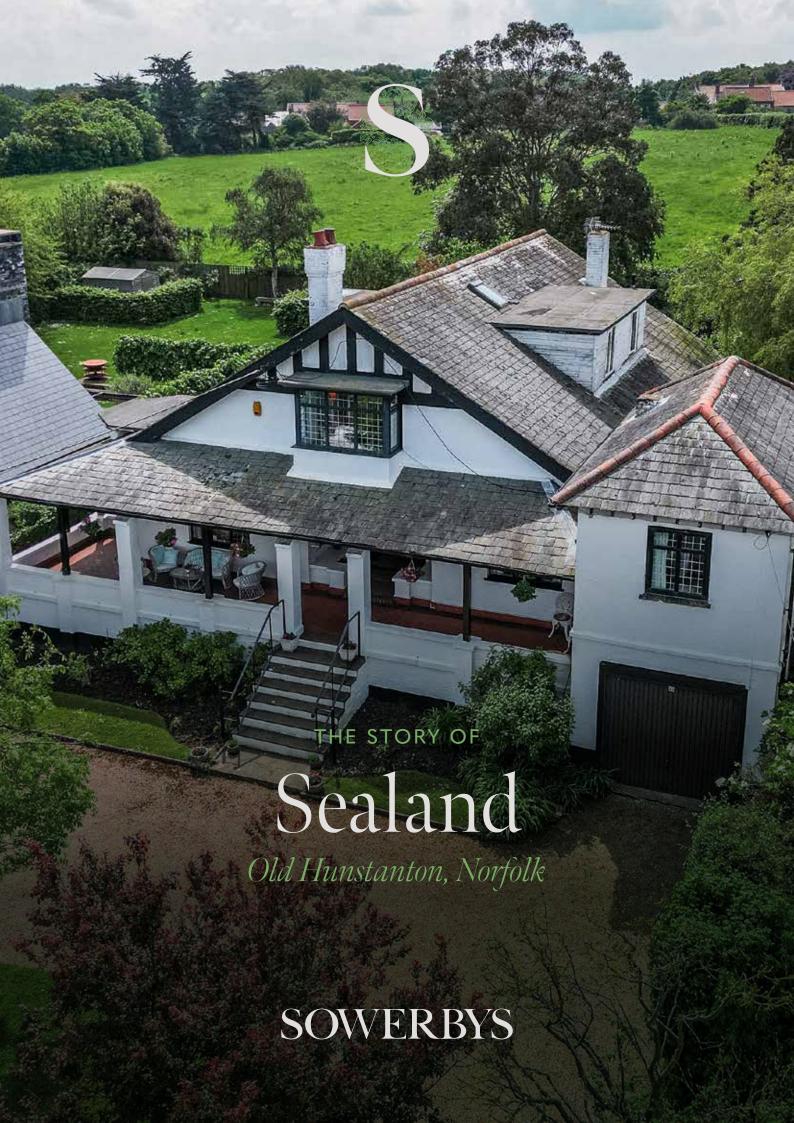

S

THE STORY OF

### Sealand

Wodehouse Road Old Hunstanton Norfolk PE36 6JD

Impressive Home
Sought After Location
Ample Reception Space
Six Bedrooms
Mature Garden
Carriage Driveway
Garage With Flat Above
Close to the Beach and Golf Club
Far-Reaching Sea Views
No Onward Chain