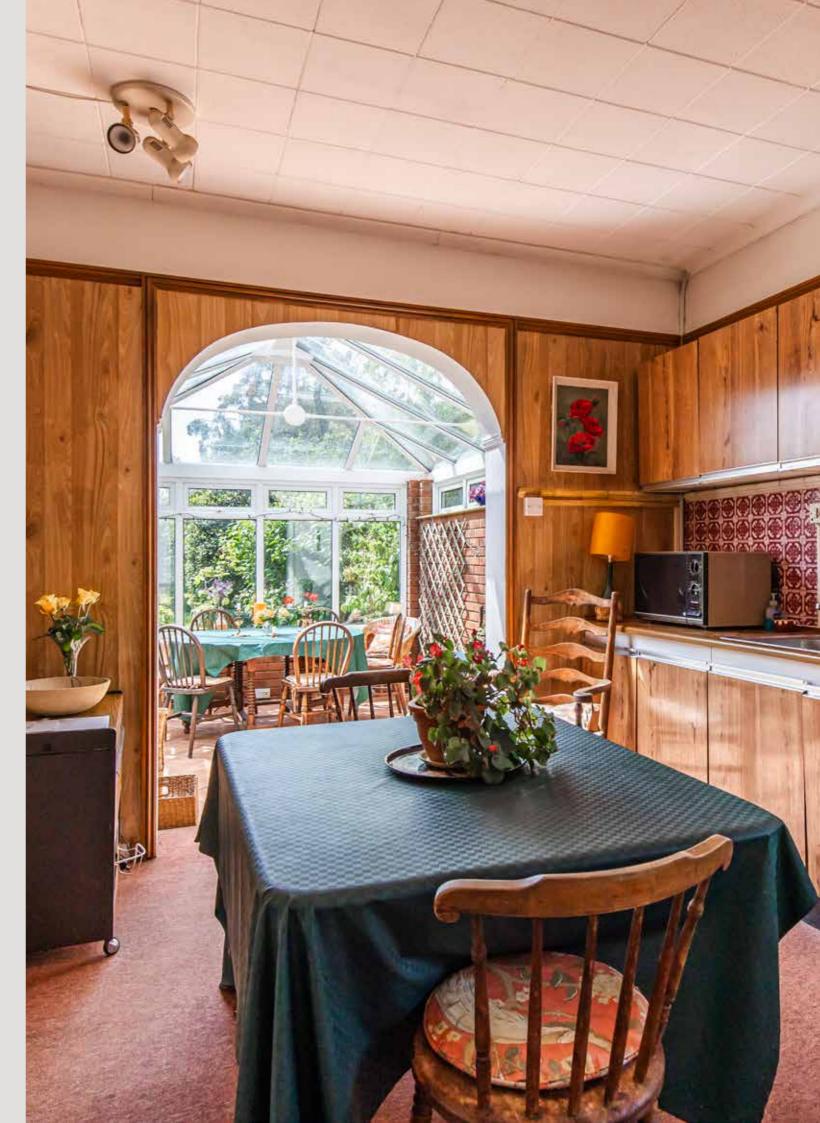

The heart of the home is the family

kitchen, which opens into a delightful garden room. You can enjoy your morning coffee while taking in the views of the garden, a tranquil space adorned with a variety of plants and shrubs. This peaceful garden oasis is perfect for relaxation and outdoor entertaining.