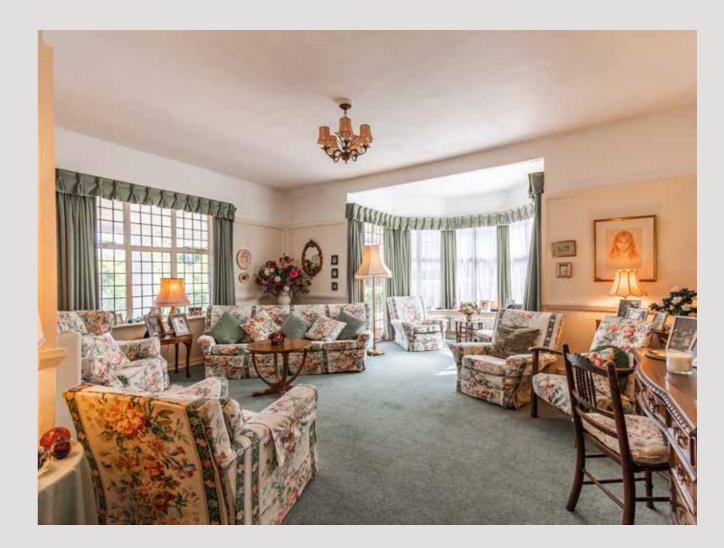

Leading off from the impressive hallway, is a spacious formal sitting room, an ideal setting for family get-togethers and cosy evenings by the fire. The elegant dining room overlooks the serene rear garden, providing a picturesque backdrop for meals and celebrations. A dedicated study offers a quiet retreat for working from home, ensuring productivity and focus.