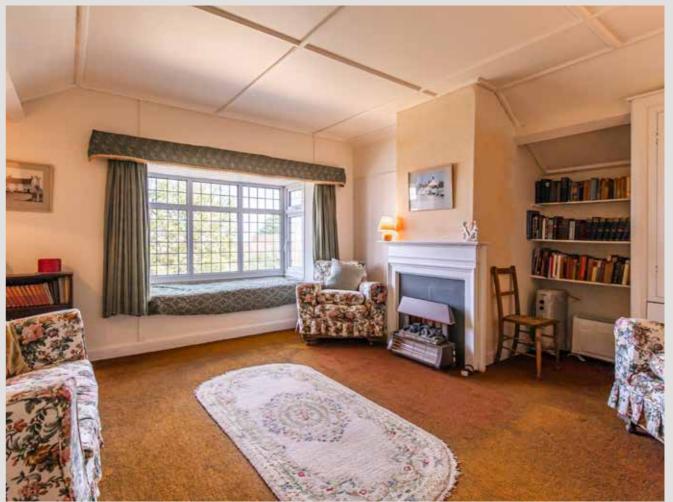

Leading off from the impressive hallway, is a spacious formal sitting room, an ideal setting for family get-togethers and cosy evenings by the fire. The elegant dining room overlooks the serene rear garden, providing a picturesque backdrop for meals and celebrations. A dedicated study offers a quiet retreat for working from home, ensuring productivity and focus.