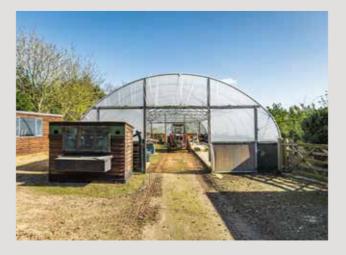

With 6 acres (stms) of land at your disposal, Oak Farm Nurseries offers more than just a property; it's a sprawling estate waiting to be explored. The variety of outbuildings, including kennels and a poultry shed, offer versatility and potential.