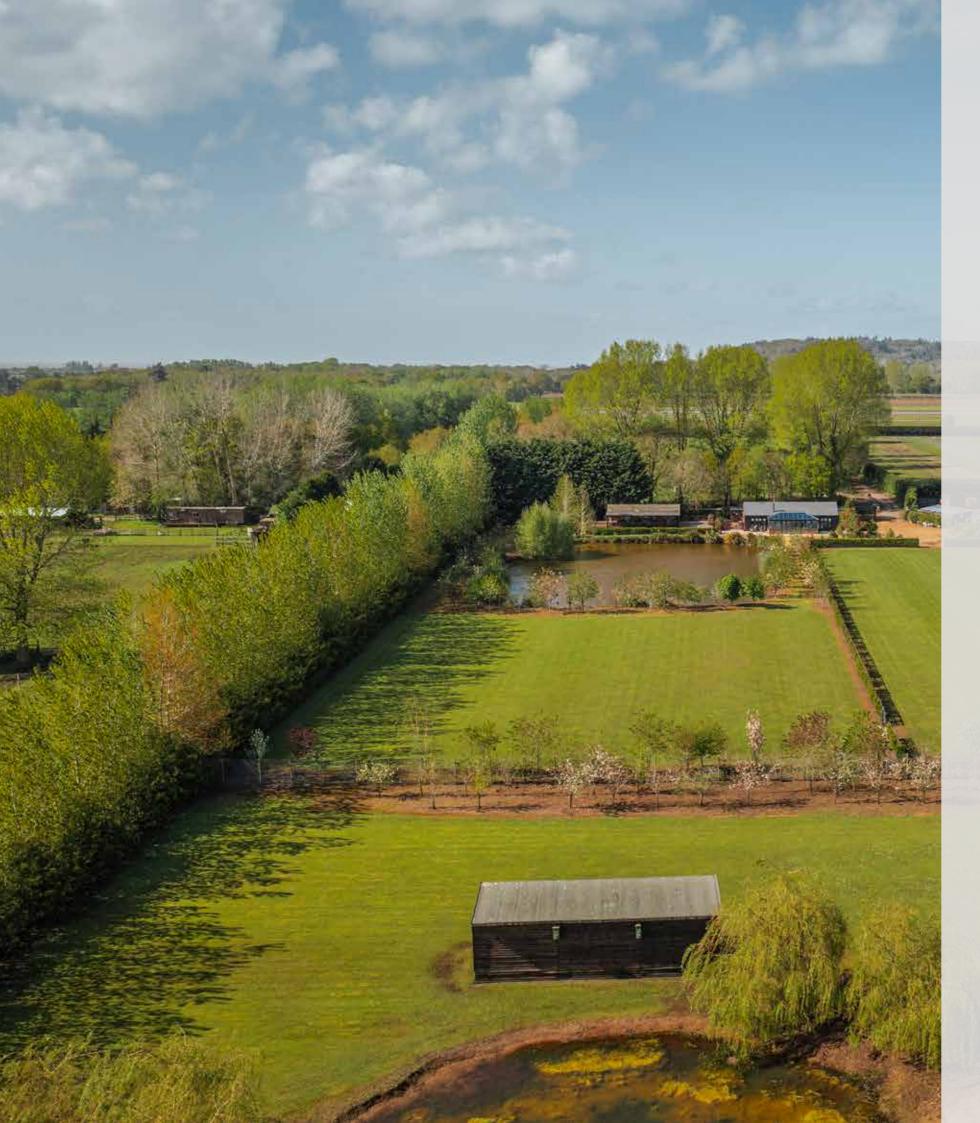

Well-Stocked Lake

Formal Gardens

**Ample Parking** 

Various and Extensive Outbuildings

No Upward Chain

SOWERBYS HUNSTANTON OFFICE 01485 533666 hunstanton@sowerbys.com

A cosy sitting room, complete with a crackling wood-burning stove, beckons you to unwind and escape the hustle and bustle of daily life.

The true beauty lies in the garden room which beholds breath-taking panoramic views of meticulously landscaped formal gardens and a serene lake stretching out before you. It's a picturesque setting, perfect for savouring your morning coffee or indulging in moments of quiet contemplation.

With 6 acres (stms) of land at your disposal, Oak Farm Nurseries offers more than just a property; it's a sprawling estate waiting to be explored. The variety of outbuildings, including kennels and a poultry shed, offer versatility and potential.