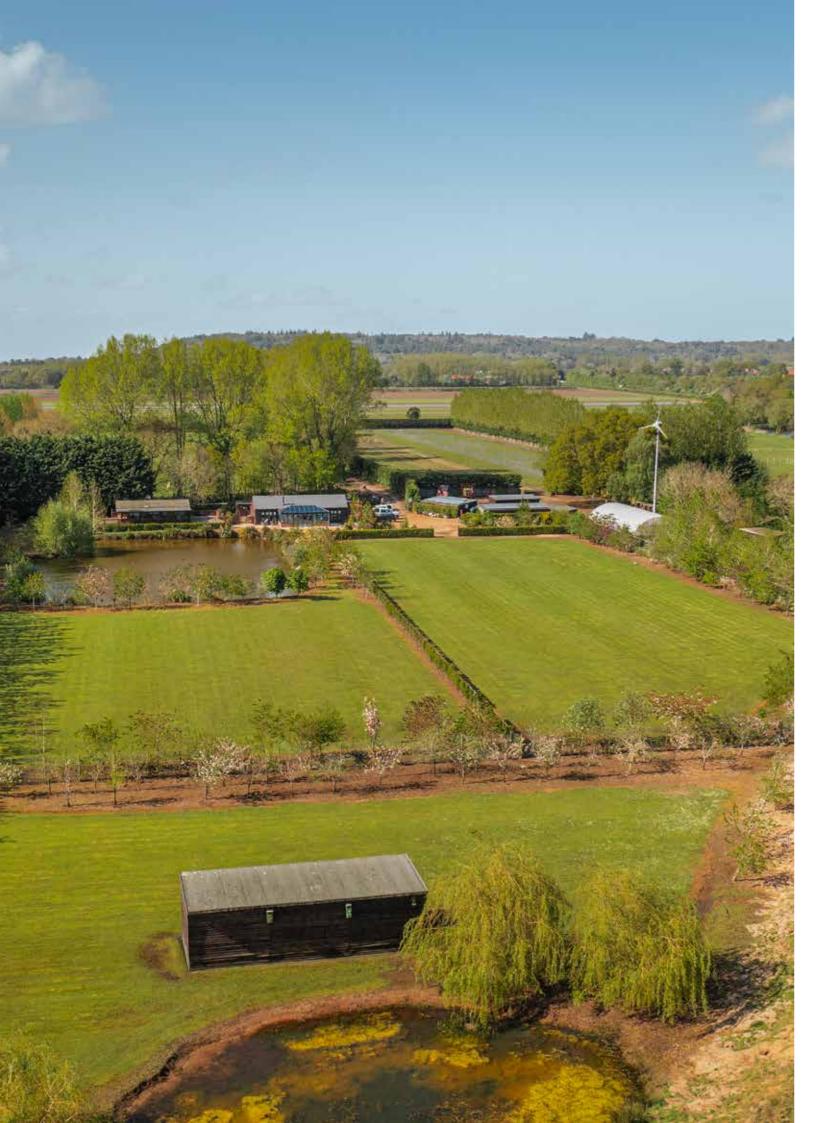

Well-Stocked Lake

Formal Gardens

**Ample Parking** 

Various and Extensive Outbuildings

No Upward Chain

SOWERBYS HUNSTANTON OFFICE 01485 533666 hunstanton@sowerbys.com

A cosy sitting room, complete with a crackling wood-burning stove, beckons you to unwind and escape the hustle and bustle of daily life.

The true beauty lies in the garden room which beholds breath-taking panoramic views of meticulously landscaped formal gardens and a serene lake stretching out before you. It's a picturesque setting, perfect for savouring your morning coffee or indulging in moments of quiet contemplation.

With 6 acres (stms) of land at your disposal, Oak Farm Nurseries offers more than just a property; it's a sprawling estate waiting to be explored. The variety of outbuildings, including kennels and a poultry shed, offer versatility and potential.