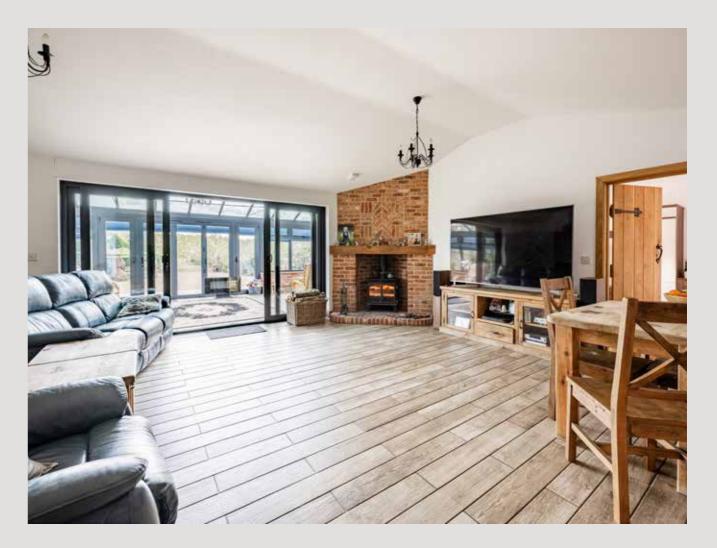

This substantial offering is more than just a home; its an invitation for you to embrace a unique lifestyle immersed in serene surroundings.

Upon entering the barn conversion, you're welcomed by a spacious, openplan layout which effortlessly merges the kitchen, dining, and living areas, creating an airy ambiance which invites relaxation.

A cosy sitting room, complete with a crackling wood-burning stove, beckons you to unwind and escape the hustle and bustle of daily life.

The true beauty lies in the garden room which beholds breath-taking panoramic views of meticulously landscaped formal gardens and a serene lake stretching out before you. It's a picturesque setting, perfect for savouring your morning coffee or indulging in moments of quiet contemplation.