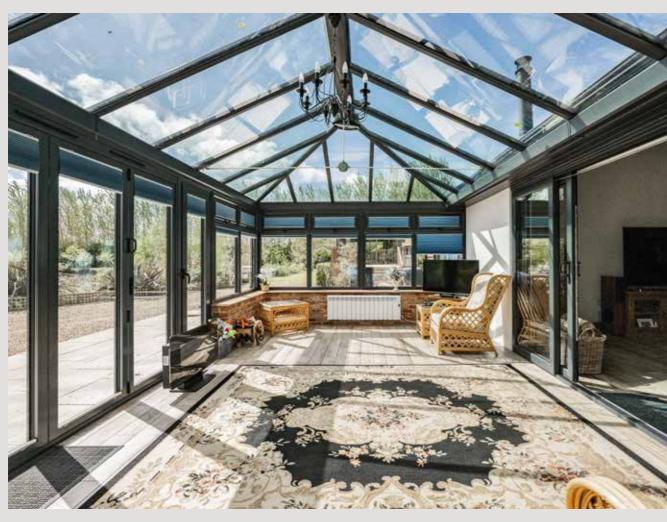

A cosy sitting room, complete with a crackling wood-burning stove, beckons you to unwind and escape the hustle and bustle of daily life.

The true beauty lies in the garden room which beholds breath-taking panoramic views of meticulously landscaped formal gardens and a serene lake stretching out before you. It's a picturesque setting, perfect for savouring your morning coffee or indulging in moments of quiet contemplation.