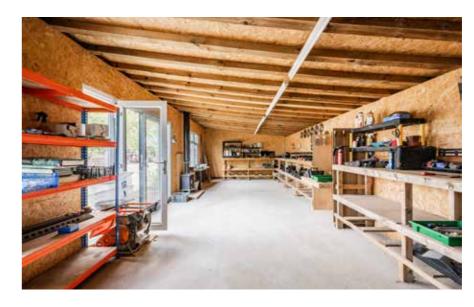

With 6 acres (stms) of land at your disposal, Oak Farm Nurseries offers more than just a property; it's a sprawling estate waiting to be explored. The variety of outbuildings, including kennels and a poultry shed, offer versatility and potential.