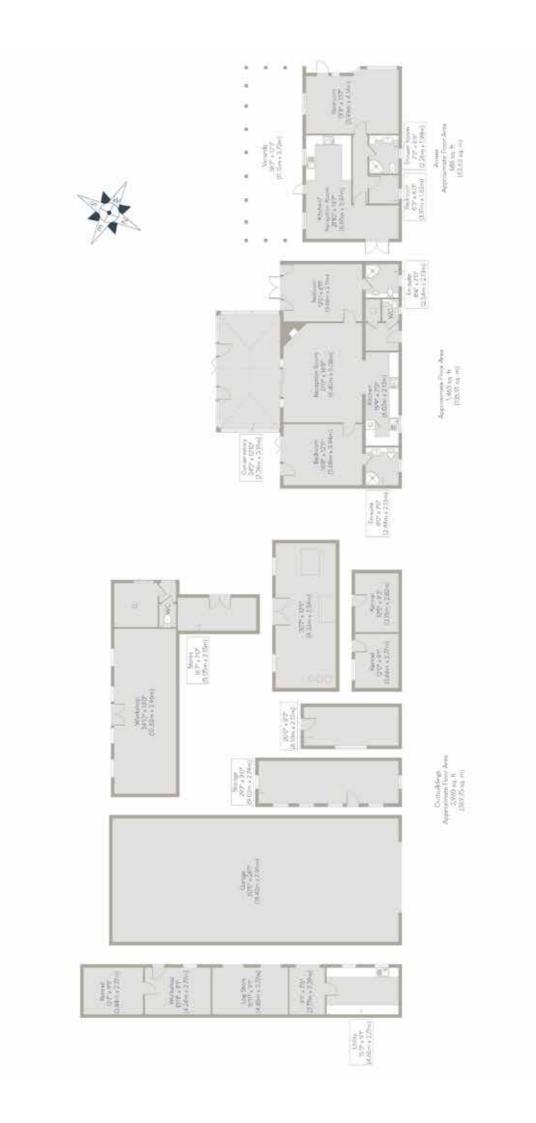

This substantial offering is more than just a home; its an invitation for you to embrace a unique lifestyle immersed in serene surroundings.

Upon entering the barn conversion, you're welcomed by a spacious, openplan layout which effortlessly merges the kitchen, dining, and living areas, creating an airy ambiance which invites relaxation.

A cosy sitting room, complete with a crackling wood-burning stove, beckons you to unwind and escape the hustle and bustle of daily life.

The true beauty lies in the garden room which beholds breath-taking panoramic views of meticulously landscaped formal gardens and a serene lake stretching out before you. It's a picturesque setting, perfect for savouring your morning coffee or indulging in moments of quiet contemplation.

There are two double bedrooms with well-appointed en-suite bathrooms, meaning that convenience and comfort are paramount for all.

Adding to the allure is the charming two-bedroom park home, complete with a quaint verandah overlooking the tranquil lake. It's the ideal space for hosting guests or accommodating extended family members, ensuring everyone feels right at home. Planning permission has also passed for this to be a holiday let, which could mean you may share your enchanting landscape with others - whilst also creating an added income.