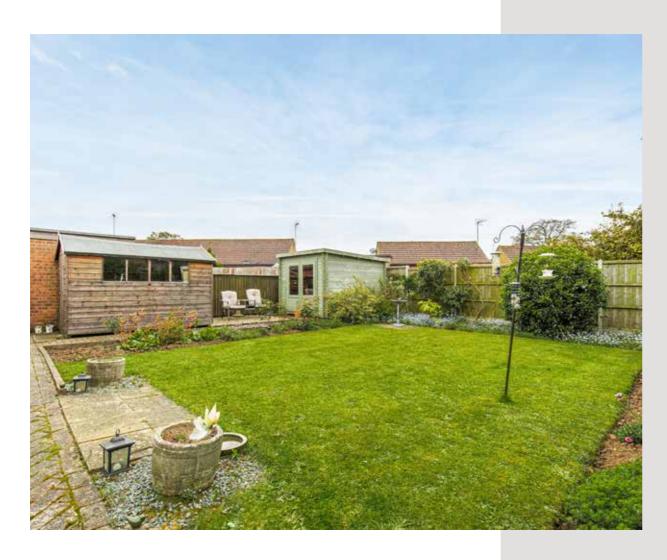

E mbrace the serenity of the outdoors within the delightful conservatory, featuring a new roof that invites natural light and is functional all year round.

From here, step outside to the southfacing rear garden, bathed in sunlight. Picture yourself basking in the warmth of the sun, surrounded by lush greenery, with the bonus of a charming summer house to retreat to.

There is off-street parking to the side, ensuring hassle-free parking. Additional storage is provided by a shed, offering practical solutions for outdoor equipment and tools.

This property offers a lifestyle of comfort, convenience, and coastal charm.