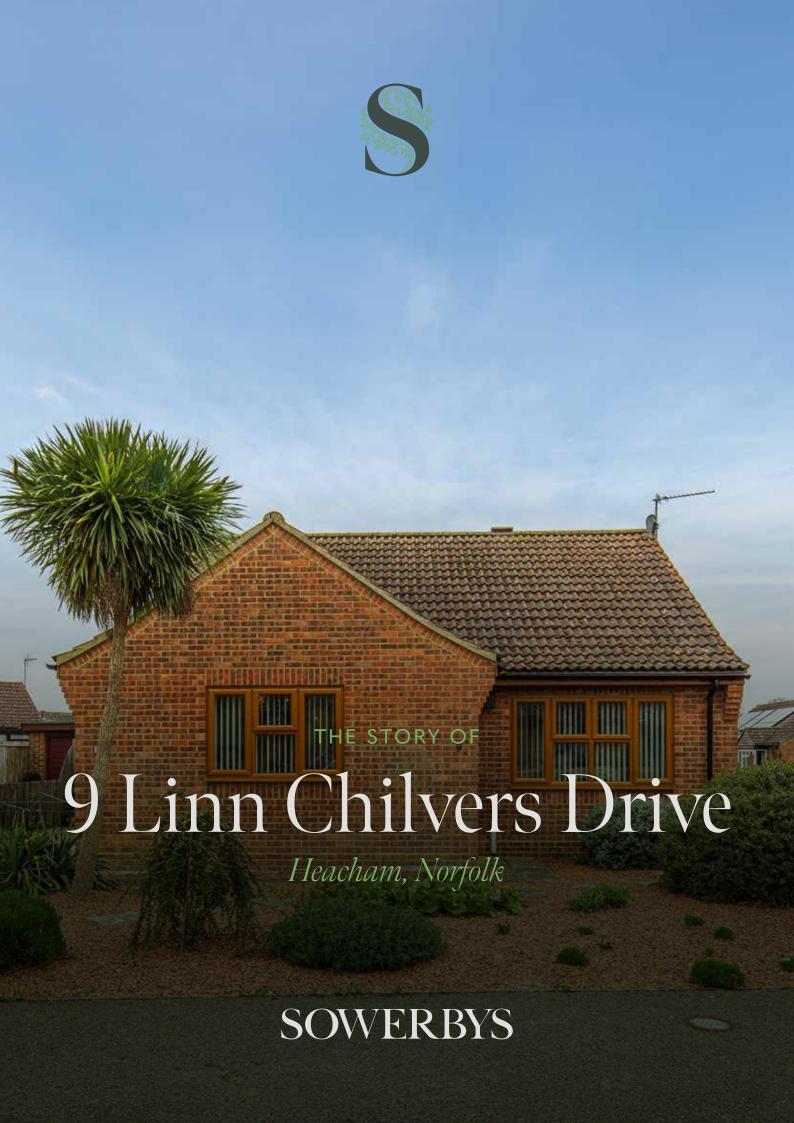

### 9 Linn Chilvers Drive

Heacham, Norfolk, PE31 7SW

Two Bedroom Detached Bungalow
Spacious Kitchen/Dining Room
Modern Shower Room
Lovely South-Facing Garden
Large Conservatory with New Roof
Off-Street Parking

# "...this property offers both relaxation and accessibility..."

Plinn Chilvers Drive is a spacious, detached bungalow nestled in a sought-after location, where convenience meets coastal living. Perfectly positioned within walking distance to the beach, shops, and a convenient bus stop, this property offers both relaxation and accessibility.