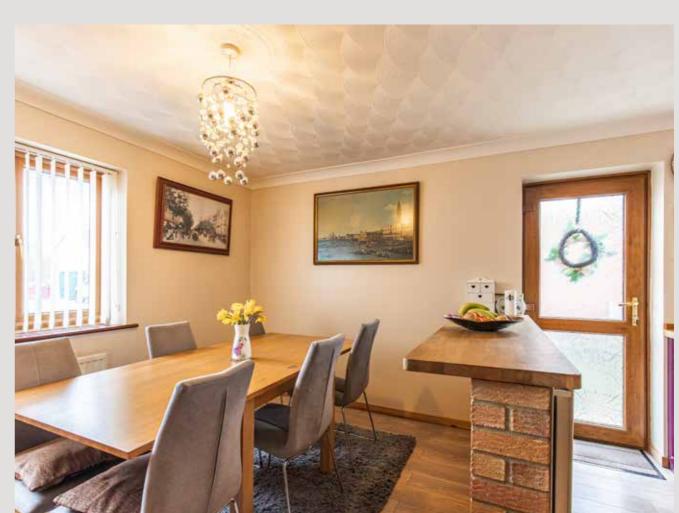

Step inside to discover a modern and inviting atmosphere. The heart of the home is the spacious kitchen/dining room, which floods in natural light.

Imagine gathering around the table with loved ones, enjoying meals cooked with ease in this well-appointed space.