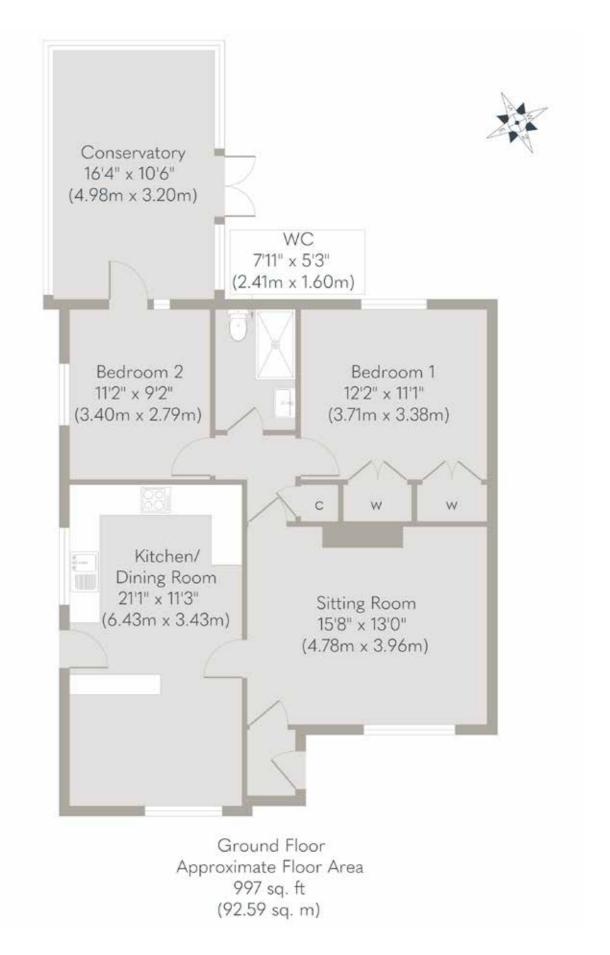

Step inside to discover a modern and inviting atmosphere. The heart of the home is the spacious kitchen/dining room, which floods in natural light.

Imagine gathering around the table with loved ones, enjoying meals cooked with ease in this well-appointed space.

Adjacent the sitting room beckons with its warm ambiance, offering a cosy retreat for relaxation.

Finally, two bedrooms are well served by the modern shower room, with the principal bedroom featuring ample wardrobe space.

E mbrace the serenity of the outdoors within the delightful conservatory, featuring a new roof that invites natural light and is functional all year round.

From here, step outside to the southfacing rear garden, bathed in sunlight. Picture yourself basking in the warmth of the sun, surrounded by lush greenery, with the bonus of a charming summer house to retreat to.

There is off-street parking to the side, ensuring hassle-free parking. Additional storage is provided by a shed, offering practical solutions for outdoor equipment and tools.

This property offers a lifestyle of comfort, convenience, and coastal charm.

Whilst every attempt has been made to ensure the accuracy of the floor plan contained here, measurements of doors, windows, rooms and any other items are approximate and no responsibility is taken for any error, omission, or mis-statement. This plan is for illustrative purposes only and should be used as such by any prospective purchaser or tenant. The services, systems and appliances shown have not been tested and no guarantee as to their operability or efficiency can be given.