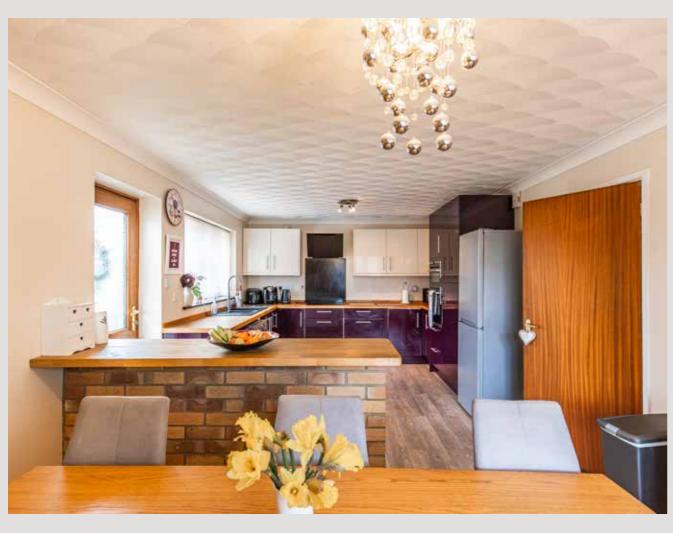

Step inside to discover a modern and inviting atmosphere. The heart of the home is the spacious kitchen/dining room, which floods in natural light.

Imagine gathering around the table with loved ones, enjoying meals cooked with ease in this well-appointed space.