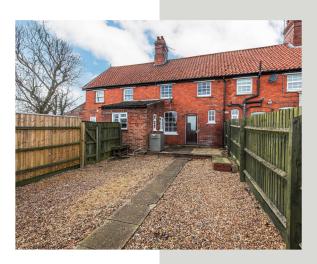

The rear garden is divided into two sections, with a landscaped area and a brick-built outhouse near the home, leading through a gate to a spacious lawn area beyond.

Whilst every attempt has been made to ensure the accuracy of the floor plan contained here, measurements of doors, windows, rooms and any other items are approximate and no responsibility is taken for any error, omission, or mis-statement. This plan is for illustrative purposes only and should be used as such by any prospective purchaser or tenant. The services, systems and appliances shown have not been tested and no guarantee as to their operability or efficiency can be given. Copyright V360 Ltd 2023 | www.houseviz.com