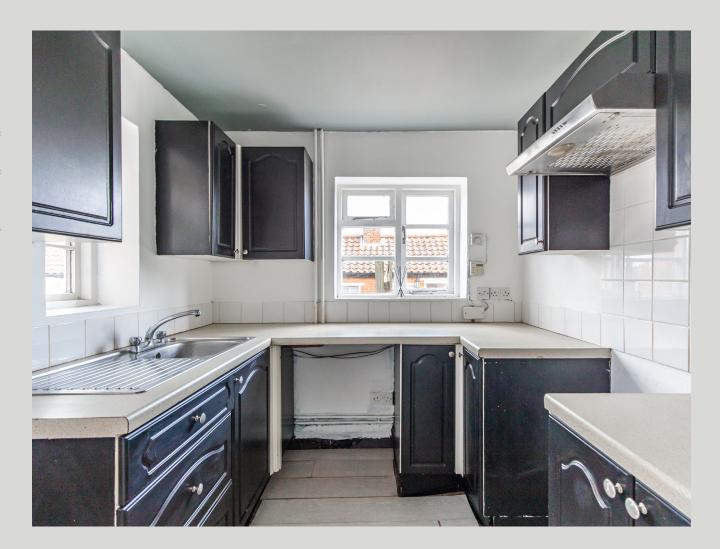

Inside, the cottage boasts a bright and airy sitting room at the front, perfect for relaxation. Adjacent is a separate dining room, ideal for hosting guests on special occasions, with a convenient door leading to the kitchen, offering views of the rear garden from two sides. Completing the ground floor is the family bathroom, featuring a three-piece white suite.