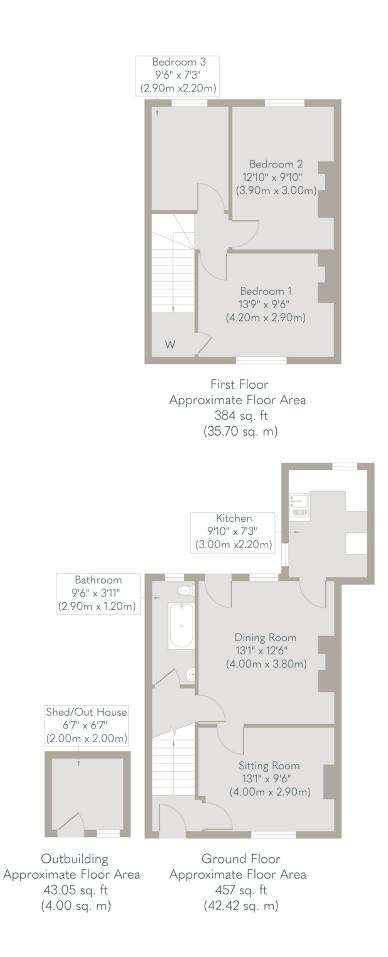

Inside, the cottage boasts a bright and airy sitting room at the front, perfect for relaxation. Adjacent is a separate dining room, ideal for hosting guests on special occasions, with a convenient door leading to the kitchen, offering views of the rear garden from two sides. Completing the ground floor is the family bathroom, featuring a three-piece white suite.

SOWERBYS HUNSTANTON OFFICE 01485 533666 hunstanton@sowerbys.com Upstairs, the first floor houses three bedrooms, with the main bedroom benefiting from a built-in wardrobe, while the other two bedrooms enjoy picturesque views of the surrounding countryside.

Outside, the property features a front garden, which some neighbouring properties have converted into driveways. However, this cottage offers the added advantage of parking space at the end of the row of cottages.

The rear garden is divided into two sections, with a landscaped area and a brick-built outhouse near the home, leading through a gate to a spacious lawn area beyond.

Whilst every attempt has been made to ensure the accuracy of the floor plan contained here, measurements of doors, windows, rooms and any other items are approximate and no responsibility is taken for any error, omission, or mis-statement. This plan is for illustrative purposes only and should be used as such by any prospective purchaser or tenant. The services, systems and appliances shown have not been tested and no guarantee as to their operability or efficiency can be given. Copyright V360 Ltd 2023 | www.houseviz.com