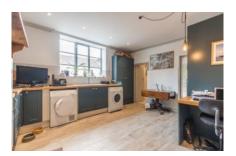

Accommodation consists of three large reception rooms with bay windows, central hallway and staircase, modern utility with downstairs shower room and country-style kitchen. Upstairs there are five double bedrooms, a shower room, and a jack and jill bathroom accessed from both the landing and principal bedroom.