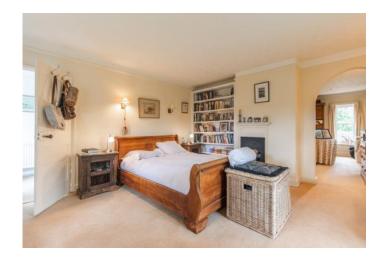

Accommodation consists of three large reception rooms with bay windows, central hallway and staircase, modern utility with downstairs shower room and country-style kitchen. Upstairs there are five double bedrooms, a shower room, and a jack and jill bathroom accessed from both the landing and principal bedroom.

### **KEY FEATURES**

- Victorian Detached Property
- Five Double Bedrooms
- Character Features
- Two Bathrooms and One Shower Room
- Three Large Reception Rooms
- Outbuildings and Double Garage
- Large Private Garden
- Gated Driveway and Off Road Parking