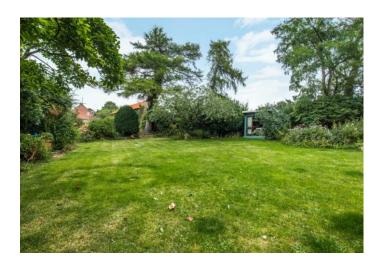

Outside there is a large private garden to the side and front, which is mainly laid to lawn with mature trees and shrubs and a brick weave patio area. In addition to a pleasant pagoda housing a BBQ area, there is also a summer house and shed both with power and lighting. Finally, a private gated driveway provides off road parking and the property further benefits from a double garage.