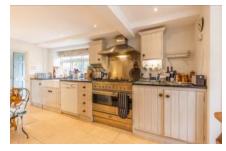

Accommodation consists of three large reception rooms with bay windows, central hallway and staircase, modern utility with downstairs shower room and country-style kitchen. Upstairs there are five double bedrooms, a shower room, and a jack and jill bathroom accessed from both the landing and principal bedroom.