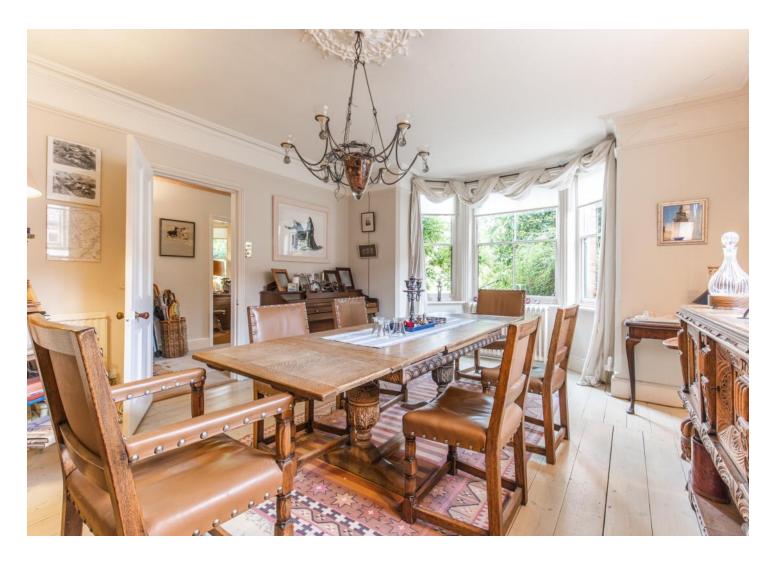

Accommodation consists of three large reception rooms with bay windows, central hallway and staircase, modern utility with downstairs shower room and country-style kitchen. Upstairs there are five double bedrooms, a shower room, and a jack and jill bathroom accessed from both the landing and principal bedroom.