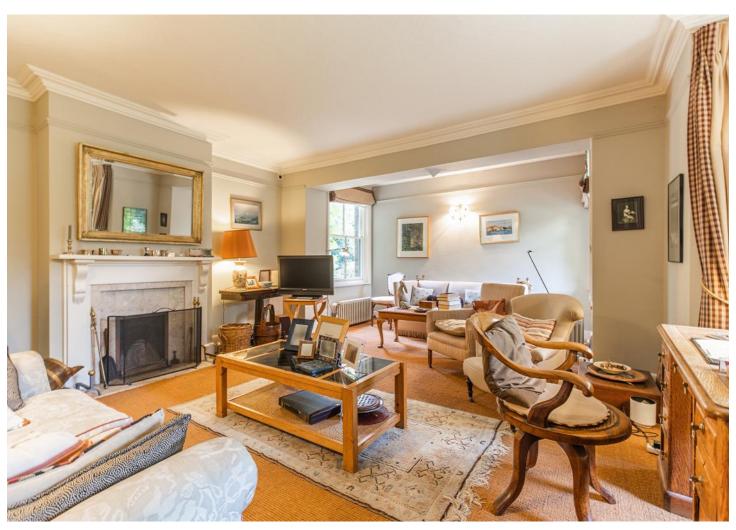

Accommodation consists of three large reception rooms with bay windows, central hallway and staircase, modern utility with downstairs shower room and country-style kitchen. Upstairs there are five double bedrooms, a shower room, and a jack and jill bathroom accessed from both the landing and principal bedroom.