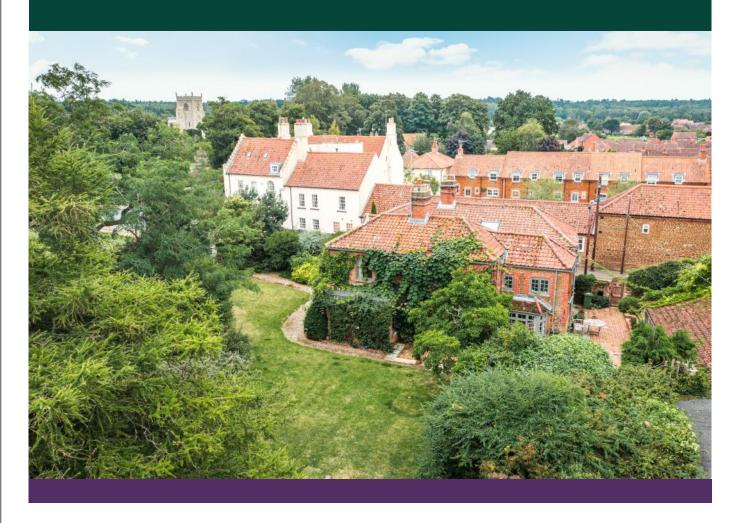

#### LANE END

Sowerbys are delighted to offer to the market Lane End, a superb five bedroom detached period residence bordering the Royal Sandringham Estate. The property was once formally owned by Theodore Jannoch, famous for growing Lilys and even having royal visitors. The home is enriched with history and character with part of the house being built as early as approximately 1740 and then extended during the Victorian period. Character features include high ceilings, feature fireplaces, sash windows and original doors. There are five small outbuildings, all of which benefit from electricity and were once used to pot, grow and sell flowers but now would make for excellent storage or a workshop space.

Outside there is a large private garden to the side and front, which is mainly laid to lawn with mature trees and shrubs and a brick weave patio area. In addition to a pleasant pagoda housing a BBQ area, there is also a summer house and shed both with power and lighting. Finally, a private gated driveway provides off road parking and the property further benefits from a double garage.