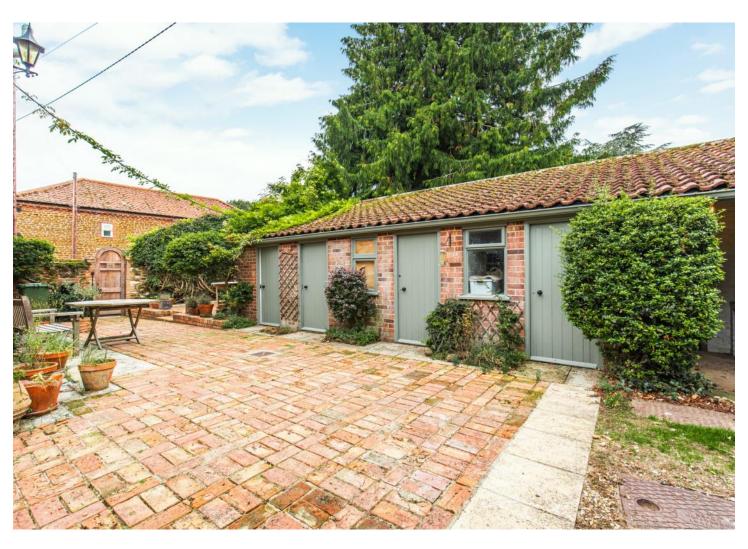

#### LANE END

Sowerbys are delighted to offer to the market Lane End, a superb five bedroom detached period residence bordering the Royal Sandringham Estate. The property was once formally owned by Theodore Jannoch, famous for growing Lilys and even having royal visitors. The home is enriched with history and character with part of the house being built as early as approximately 1740 and then extended during the Victorian period. Character features include high ceilings, feature fireplaces, sash windows and original doors. There are five small outbuildings, all of which benefit from electricity and were once used to pot, grow and sell flowers but now would make for excellent storage or a workshop space.

Outside there is a large private garden to the side and front, which is mainly laid to lawn with mature trees and shrubs and a brick weave patio area. In addition to a pleasant pagoda housing a BBQ area, there is also a summer house and shed both with power and lighting. Finally, a private gated driveway provides off road parking and the property further benefits from a double garage.