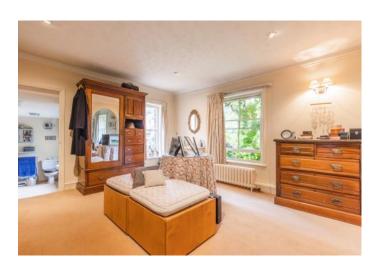

Accommodation consists of three large reception rooms with bay windows, central hallway and staircase, modern utility with downstairs shower room and country-style kitchen. Upstairs there are five double bedrooms, a shower room, and a jack and jill bathroom accessed from both the landing and principal bedroom.

### **KEY FEATURES**

- Victorian Detached Property
- Five Double Bedrooms
- Character Features
- Two Bathrooms and One Shower Room
- Three Large Reception Rooms
- Outbuildings and Double Garage
- Large Private Garden
- Gated Driveway and Off Road Parking