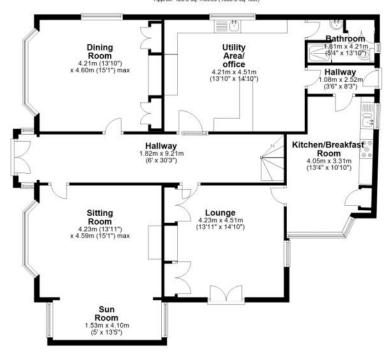

Accommodation consists of three large reception rooms with bay windows, central hallway and staircase, modern utility with downstairs shower room and country-style kitchen. Upstairs there are five double bedrooms, a shower room, and a jack and jill bathroom accessed from both the landing and principal bedroom.

Ground Floor Approx. 128.3 sq. metres (1380.8 sq. feet)

First Floor Approx. 123.5 sq. metres (1329.1 sq. feet)

Total area: approx. 251.8 sq. metres (2709.9 sq. feet)