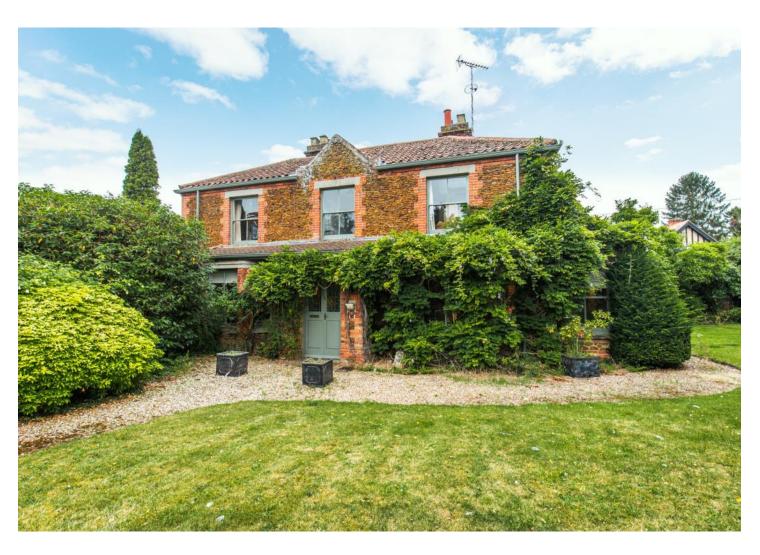

#### LANE END

Sowerbys are delighted to offer to the market Lane End, a superb five bedroom detached period residence bordering the Royal Sandringham Estate. The property was once formally owned by Theodore Jannoch, famous for growing Lilys and even having royal visitors. The home is enriched with history and character with part of the house being built as early as approximately 1740 and then extended during the Victorian period. Character features include high ceilings, feature fireplaces, sash windows and original doors. There are five small outbuildings, all of which benefit from electricity and were once used to pot, grow and sell flowers but now would make for excellent storage or a workshop space.

Outside there is a large private garden to the side and front, which is mainly laid to lawn with mature trees and shrubs and a brick weave patio area. In addition to a pleasant pagoda housing a BBQ area, there is also a summer house and shed both with power and lighting. Finally, a private gated driveway provides off road parking and the property further benefits from a double garage.