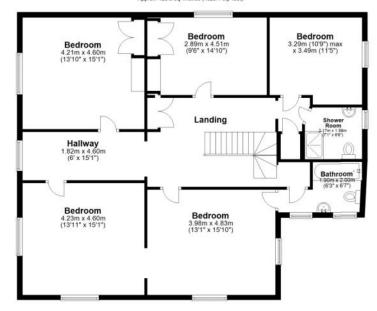

Accommodation consists of three large reception rooms with bay windows, central hallway and staircase, modern utility with downstairs shower room and country-style kitchen. Upstairs there are five double bedrooms, a shower room, and a jack and jill bathroom accessed from both the landing and principal bedroom.

Ground Floor Approx. 128.3 sq. metres (1380.8 sq. feet)

First Floor Approx. 123.5 sq. metres (1329.1 sq. feet)

Total area: approx. 251.8 sq. metres (2709.9 sq. feet)