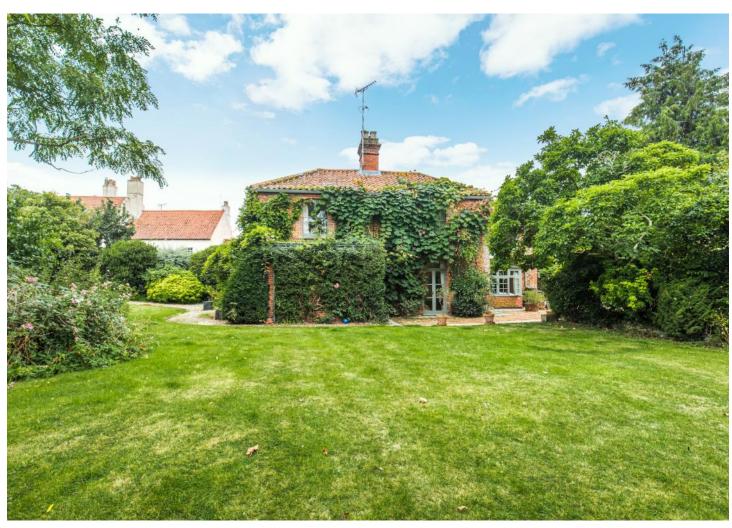

#### LANE END

Sowerbys are delighted to offer to the market Lane End, a superb five bedroom detached period residence bordering the Royal Sandringham Estate. The property was once formally owned by Theodore Jannoch, famous for growing Lilys and even having royal visitors. The home is enriched with history and character with part of the house being built as early as approximately 1740 and then extended during the Victorian period. Character features include high ceilings, feature fireplaces, sash windows and original doors. There are five small outbuildings, all of which benefit from electricity and were once used to pot, grow and sell flowers but now would make for excellent storage or a workshop space.

Outside there is a large private garden to the side and front, which is mainly laid to lawn with mature trees and shrubs and a brick weave patio area. In addition to a pleasant pagoda housing a BBQ area, there is also a summer house and shed both with power and lighting. Finally, a private gated driveway provides off road parking and the property further benefits from a double garage.