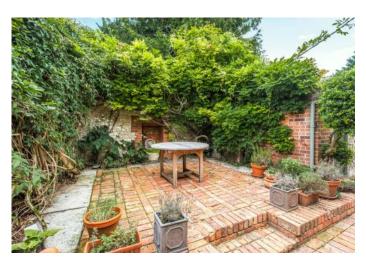

Outside there is a large private garden to the side and front, which is mainly laid to lawn with mature trees and shrubs and a brick weave patio area. In addition to a pleasant pagoda housing a BBQ area, there is also a summer house and shed both with power and lighting. Finally, a private gated driveway provides off road parking and the property further benefits from a double garage.