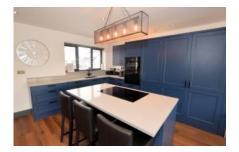

The property is entered into via a large porch with ample room for coats and boots. This leads straight into the spacious openplan kitchen/diner which has a contemporary kitchen with quartz work surfaces and matching island unit/breakfast bar. The large dining area has bi-fold doors leading out onto the terrace. There is a separate sitting room with wood-burning stove and exposed brickwork. Also on the ground floor is the third bedroom/home office, separate utility room and downstairs shower room. On the first floor there are two double bedrooms as well as a family bathroom with a four piece suite.