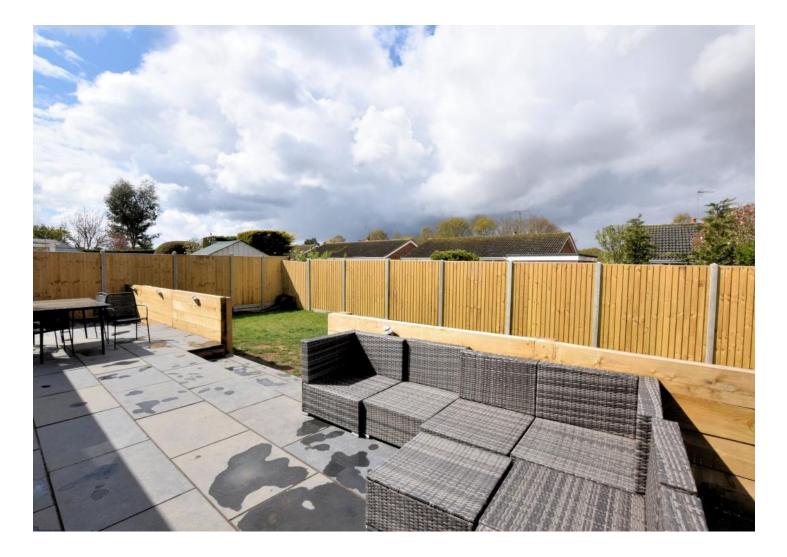

Outside, there is a lawned area to the front of the property with a good-sized driveway to the side with parking for several vehicles which leads to half of the original garage which is an ideal storage space. There is a gate which gives access down the side of the property to the rear which has a recently laid terrace with steps leading down to the lawned area.