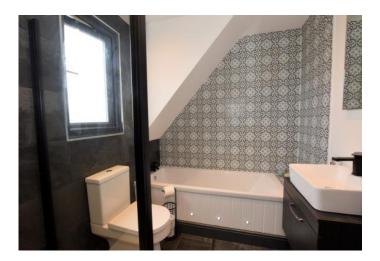

The property is entered into via a large porch with ample room for coats and boots. This leads straight into the spacious openplan kitchen/diner which has a contemporary kitchen with quartz work surfaces and matching island unit/breakfast bar. The large dining area has bi-fold doors leading out onto the terrace. There is a separate sitting room with wood-burning stove and exposed brickwork. Also on the ground floor is the third bedroom/home office, separate utility room and downstairs shower room. On the first floor there are two double bedrooms as well as a family bathroom with a four piece suite.