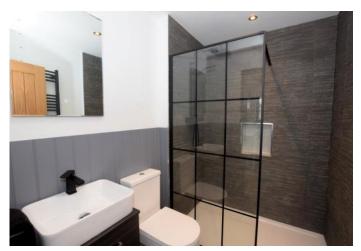

The property is entered into via a large porch with ample room for coats and boots. This leads straight into the spacious openplan kitchen/diner which has a contemporary kitchen with quartz work surfaces and matching island unit/breakfast bar. The large dining area has bi-fold doors leading out onto the terrace. There is a separate sitting room with wood-burning stove and exposed brickwork. Also on the ground floor is the third bedroom/home office, separate utility room and downstairs shower room. On the first floor there are two double bedrooms as well as a family bathroom with a four piece suite.