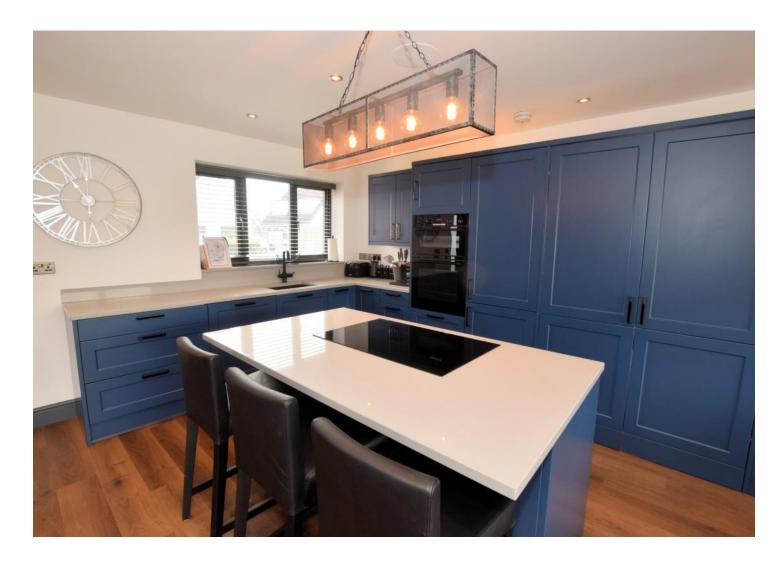

#### **39 VALLEY RISE**

This fantastic three bedroom chalet is perfectly positioned on the edge of the Royal Sandringham Estate and has been completely refurbished by the current owners. The property now offers a modern open-plan layout with 20ft bi-fold doors leading out to the rear terrace.

The property is entered into via a large porch with ample room for coats and boots. This leads straight into the spacious openplan kitchen/diner which has a contemporary kitchen with quartz work surfaces and matching island unit/breakfast bar. The large dining area has bi-fold doors leading out onto the terrace. There is a separate sitting room with wood-burning stove and exposed brickwork. Also on the ground floor is the third bedroom/home office, separate utility room and downstairs shower room. On the first floor there are two double bedrooms as well as a family bathroom with a four piece suite.

#### **KEY FEATURES**

- Fully Refurbished Detached Chalet
- Three Bedrooms
- Modern Open-Plan Living
- Incredible Kitchen/Dining/Family Room
- Separate Sitting Room
- Fantastic Condition Throughout
- Lawned Garden with Patio
- New Central Heating System, Windows and Doors
- Viewing Essential