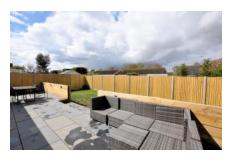

Outside, there is a lawned area to the front of the property with a good-sized driveway to the side with parking for several vehicles which leads to half of the original garage which is an ideal storage space. There is a gate which gives access down the side of the property to the rear which has a recently laid terrace with steps leading down to the lawned area.