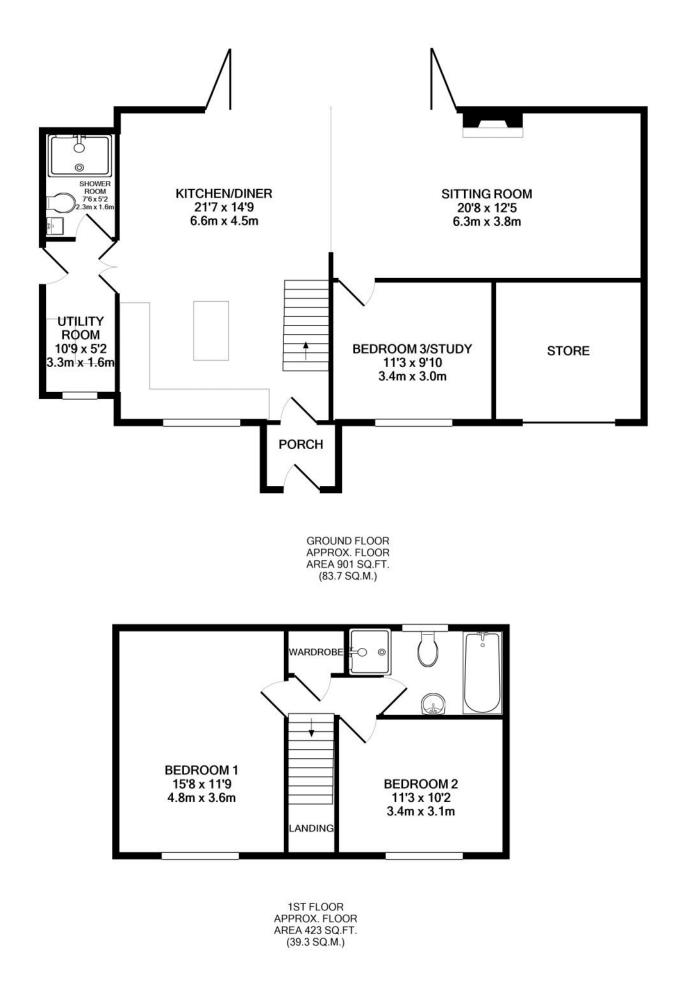

The property is entered into via a large porch with ample room for coats and boots. This leads straight into the spacious openplan kitchen/diner which has a contemporary kitchen with quartz work surfaces and matching island unit/breakfast bar. The large dining area has bi-fold doors leading out onto the terrace. There is a separate sitting room with wood-burning stove and exposed brickwork. Also on the ground floor is the third bedroom/home office, separate utility room and downstairs shower room. On the first floor there are two double bedrooms as well as a family bathroom with a four piece suite.

TOTAL APPROX. FLOOR AREA 1324 SQ.FT. (123.0 SQ.M.) Whilst every attempt has been made to ensure the accuracy of the floor plan contained here, measurements of doors, windows, rooms and any other items are approximate and no responsibility is taken for any error, omission, or mis-statement. This plan is for illustrative purposes only and should be used as such by any prospective purchaser. The services, systems and appliances shown have not been tested and no guarantee as to their operability or efficiency can be given Made with Metropix ©2021