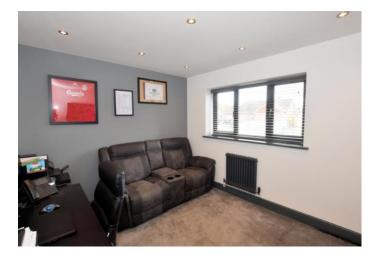

The property is entered into via a large porch with ample room for coats and boots. This leads straight into the spacious openplan kitchen/diner which has a contemporary kitchen with quartz work surfaces and matching island unit/breakfast bar. The large dining area has bi-fold doors leading out onto the terrace. There is a separate sitting room with wood-burning stove and exposed brickwork. Also on the ground floor is the third bedroom/home office, separate utility room and downstairs shower room. On the first floor there are two double bedrooms as well as a family bathroom with a four piece suite.