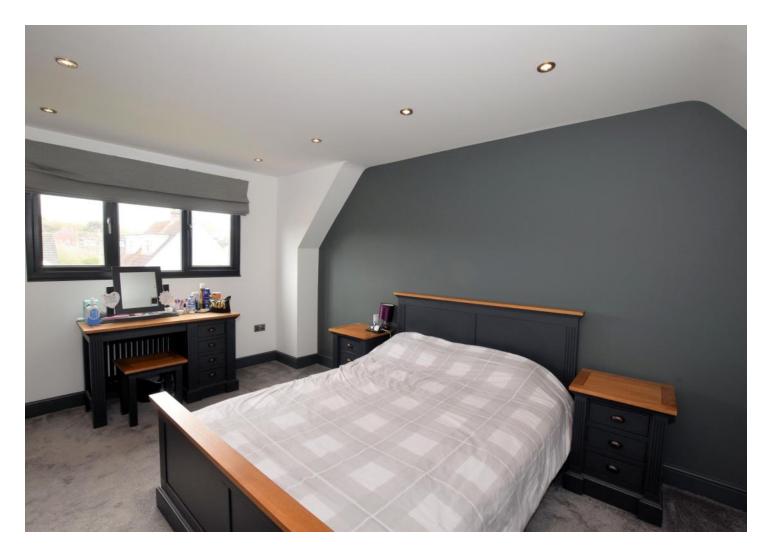

The property is entered into via a large porch with ample room for coats and boots. This leads straight into the spacious openplan kitchen/diner which has a contemporary kitchen with quartz work surfaces and matching island unit/breakfast bar. The large dining area has bi-fold doors leading out onto the terrace. There is a separate sitting room with wood-burning stove and exposed brickwork. Also on the ground floor is the third bedroom/home office, separate utility room and downstairs shower room. On the first floor there are two double bedrooms as well as a family bathroom with a four piece suite.