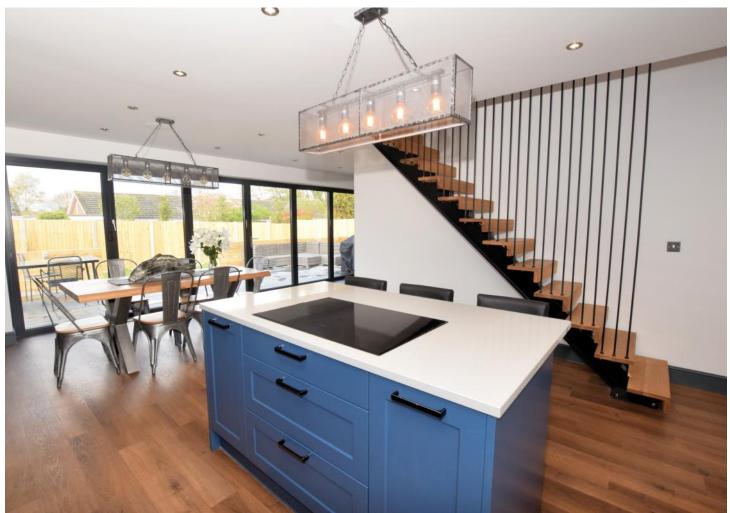

#### **39 VALLEY RISE**

This fantastic three bedroom chalet is perfectly positioned on the edge of the Royal Sandringham Estate and has been completely refurbished by the current owners. The property now offers a modern open-plan layout with 20ft bi-fold doors leading out to the rear terrace.

The property is entered into via a large porch with ample room for coats and boots. This leads straight into the spacious openplan kitchen/diner which has a contemporary kitchen with quartz work surfaces and matching island unit/breakfast bar. The large dining area has bi-fold doors leading out onto the terrace. There is a separate sitting room with wood-burning stove and exposed brickwork. Also on the ground floor is the third bedroom/home office, separate utility room and downstairs shower room. On the first floor there are two double bedrooms as well as a family bathroom with a four piece suite.

#### **KEY FEATURES**

- Fully Refurbished Detached Chalet
- Three Bedrooms
- Modern Open-Plan Living
- Incredible Kitchen/Dining/Family Room
- Separate Sitting Room
- Fantastic Condition Throughout
- Lawned Garden with Patio
- New Central Heating System, Windows and Doors
- Viewing Essential