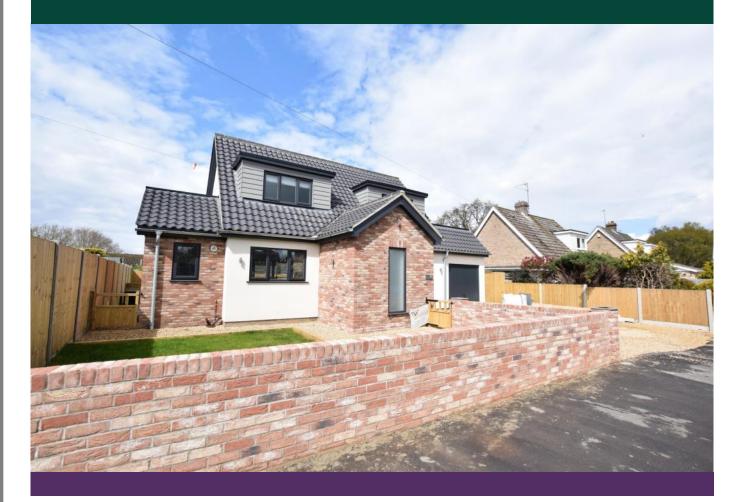

# 39 Valley Rise

Dersingham, King's Lynn, PE31 6PT

#### **39 VALLEY RISE**

This fantastic three bedroom chalet is perfectly positioned on the edge of the Royal Sandringham Estate and has been completely refurbished by the current owners. The property now offers a modern open-plan layout with 20ft bi-fold doors leading out to the rear terrace.

Outside, there is a lawned area to the front of the property with a good-sized driveway to the side with parking for several vehicles which leads to half of the original garage which is an ideal storage space. There is a gate which gives access down the side of the property to the rear which has a recently laid terrace with steps leading down to the lawned area.