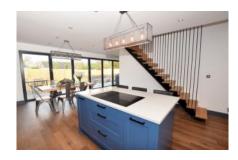

The property is entered into via a large porch with ample room for coats and boots. This leads straight into the spacious openplan kitchen/diner which has a contemporary kitchen with quartz work surfaces and matching island unit/breakfast bar. The large dining area has bi-fold doors leading out onto the terrace. There is a separate sitting room with wood-burning stove and exposed brickwork. Also on the ground floor is the third bedroom/home office, separate utility room and downstairs shower room. On the first floor there are two double bedrooms as well as a family bathroom with a four piece suite.