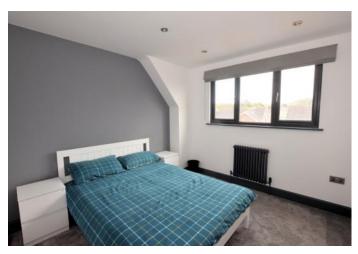

The property is entered into via a large porch with ample room for coats and boots. This leads straight into the spacious openplan kitchen/diner which has a contemporary kitchen with quartz work surfaces and matching island unit/breakfast bar. The large dining area has bi-fold doors leading out onto the terrace. There is a separate sitting room with wood-burning stove and exposed brickwork. Also on the ground floor is the third bedroom/home office, separate utility room and downstairs shower room. On the first floor there are two double bedrooms as well as a family bathroom with a four piece suite.