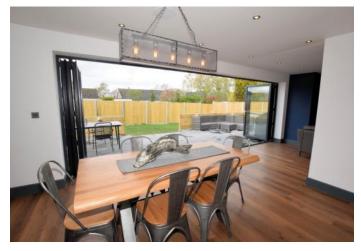

#### **39 VALLEY RISE**

This fantastic three bedroom chalet is perfectly positioned on the edge of the Royal Sandringham Estate and has been completely refurbished by the current owners. The property now offers a modern open-plan layout with 20ft bi-fold doors leading out to the rear terrace.

The property is entered into via a large porch with ample room for coats and boots. This leads straight into the spacious openplan kitchen/diner which has a contemporary kitchen with quartz work surfaces and matching island unit/breakfast bar. The large dining area has bi-fold doors leading out onto the terrace. There is a separate sitting room with wood-burning stove and exposed brickwork. Also on the ground floor is the third bedroom/home office, separate utility room and downstairs shower room. On the first floor there are two double bedrooms as well as a family bathroom with a four piece suite.