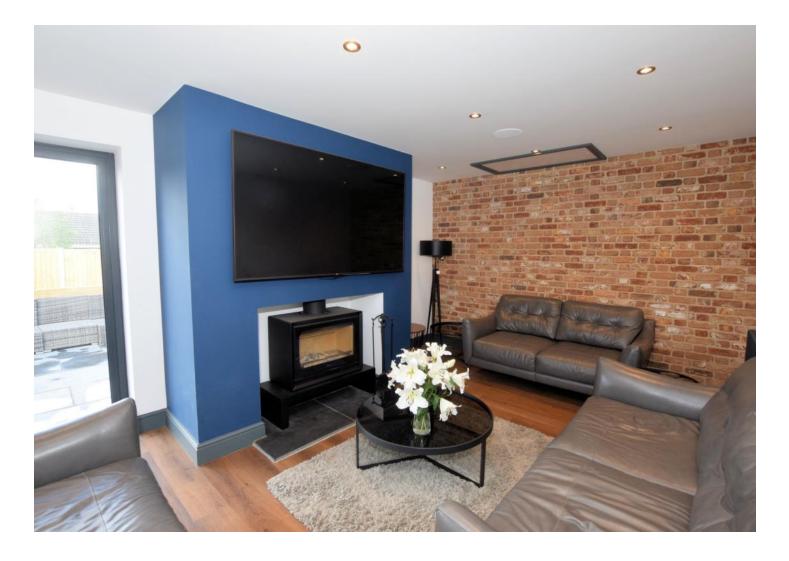

The property is entered into via a large porch with ample room for coats and boots. This leads straight into the spacious openplan kitchen/diner which has a contemporary kitchen with quartz work surfaces and matching island unit/breakfast bar. The large dining area has bi-fold doors leading out onto the terrace. There is a separate sitting room with wood-burning stove and exposed brickwork. Also on the ground floor is the third bedroom/home office, separate utility room and downstairs shower room. On the first floor there are two double bedrooms as well as a family bathroom with a four piece suite.