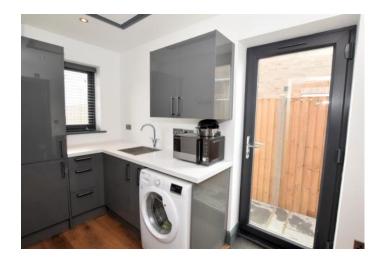

The property is entered into via a large porch with ample room for coats and boots. This leads straight into the spacious openplan kitchen/diner which has a contemporary kitchen with quartz work surfaces and matching island unit/breakfast bar. The large dining area has bi-fold doors leading out onto the terrace. There is a separate sitting room with wood-burning stove and exposed brickwork. Also on the ground floor is the third bedroom/home office, separate utility room and downstairs shower room. On the first floor there are two double bedrooms as well as a family bathroom with a four piece suite.