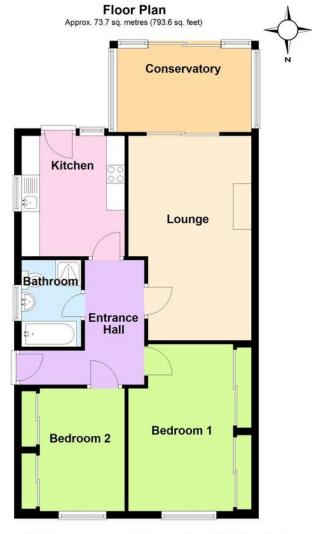

The property is situated in a cul-de-sac location to the north of East Preston and is accessed from North Lane, which in turn runs between the Worthing Road and Sea Road, East Preston.

Total area: approx. 73.7 sq. metres (793.6 sq. feet)

## **ENTRANCE HALL**

LOUNGE

18' 5" x 11' 1" (5.61m x 3.38m)

**CONSERVATORY** 

12' 1" x 7' 7" (3.68m x 2.31m)

**KITCHEN** 

10' 10" x 9' 4" (3.3m x 2.84m)

**BEDROOM 1** 

15' x 9' 1" (4.57m x 2.77m)

**BEDROOM 2** 

11' 1" x 7' 9" (3.38m x 2.36m)

**BATH/SHOWER ROOM & WC** 

**FRONT GARDEN** 

LONG PRIVATE DRIVE

**GARAGE** 

**SOUTH FACING REAR GARDEN** 