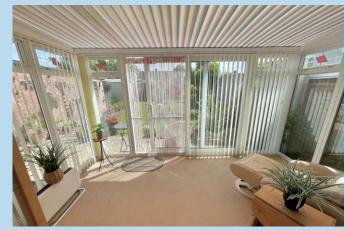

## **ENTRANCE HALL**

LOUNGE

18' 5" x 11' 1" (5.61m x 3.38m)

**CONSERVATORY** 

12' 1" x 7' 7" (3.68m x 2.31m)

**KITCHEN** 

10' 10" x 9' 4" (3.3m x 2.84m)

**BEDROOM 1** 