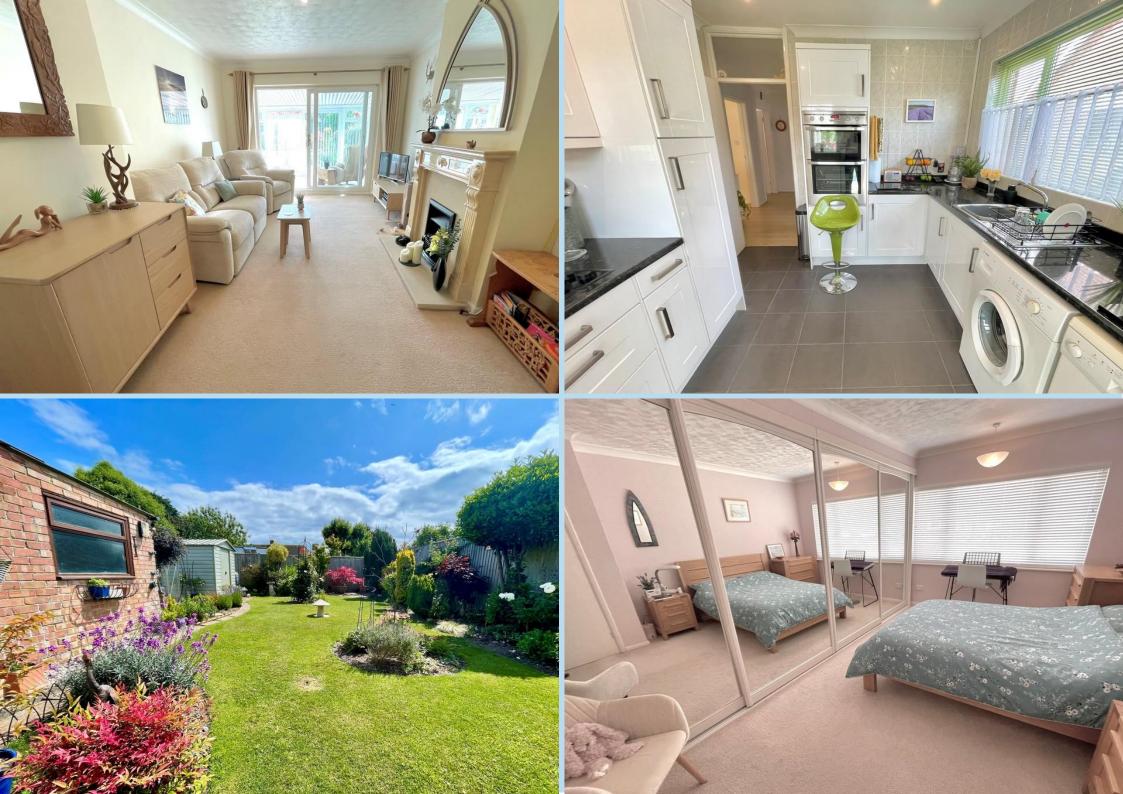

A bright and spacious semi detached bungalow which has been modernised and is offered for sale in excellent decorative order.

In brief the accommodation comprises: - entrance hall, large lounge, refitted modern kitchen, conservatory, refitted bath/shower room & WC and two double bedrooms both with fitted wardrobes.

Outside there is a long private drive that provides off road parking for several vehicles and leads to a garage with an electric up and over door. The rear garden is a particular feature being 52' x 30' and south facing with patio that extends to a neat lawn with side and inset flower orders along with a garden shed.

Features include gas central heating, double glazing, fitted wardrobes and the bathroom has a bath and separate shower cubicle.

We would strongly recommend internal viewing to fully appreciate both the condition and accommodation this lovely bungalow has to offer.