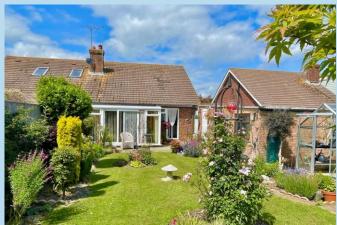

Outside there is a long private drive that provides off road parking for several vehicles and leads to a garage with an electric up and over door. The rear garden is a particular feature being 52' x 30' and south facing with patio that extends to a neat lawn with side and inset flower orders along with a garden shed.