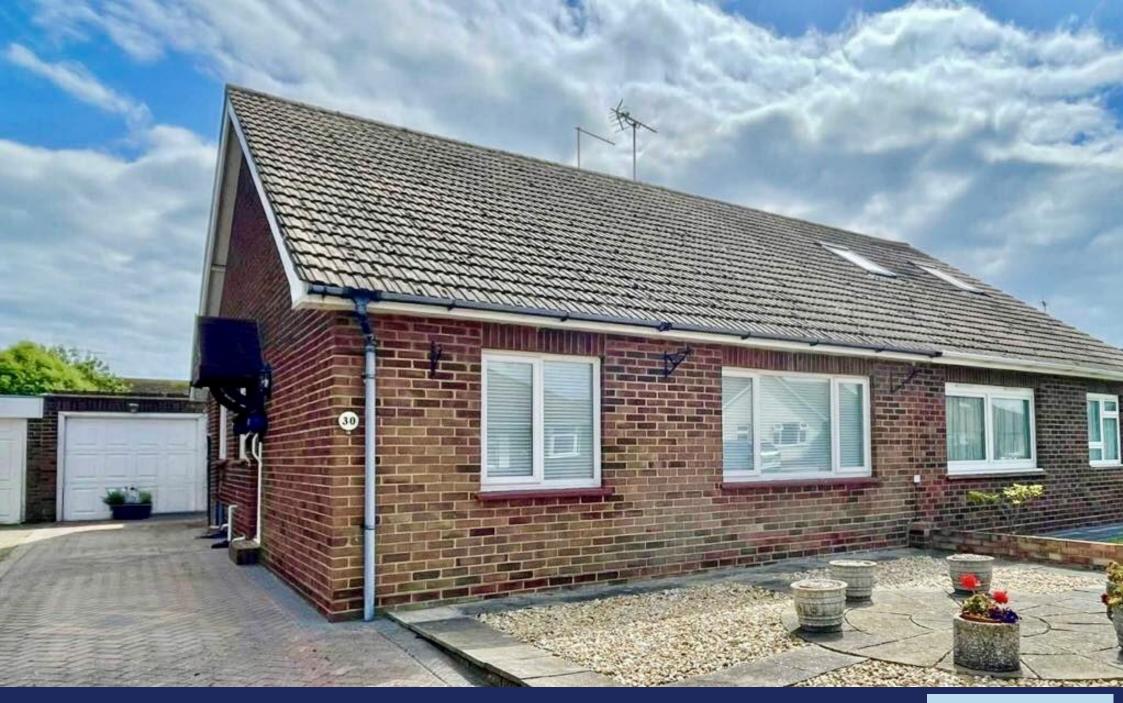

30 Russells Close, East Preston BN16 1BT £395,000 Freehold

A bright and spacious semi detached bungalow which has been modernised and is offered for sale in excellent decorative order.

In brief the accommodation comprises: - entrance hall, large lounge, refitted modern kitchen, conservatory, refitted bath/shower room & WC and two double bedrooms both with fitted wardrobes.

Outside there is a long private drive that provides off road parking for several vehicles and leads to a garage with an electric up and over door. The rear garden is a particular feature being 52' x 30' and south facing with patio that extends to a neat lawn with side and inset flower orders along with a garden shed.