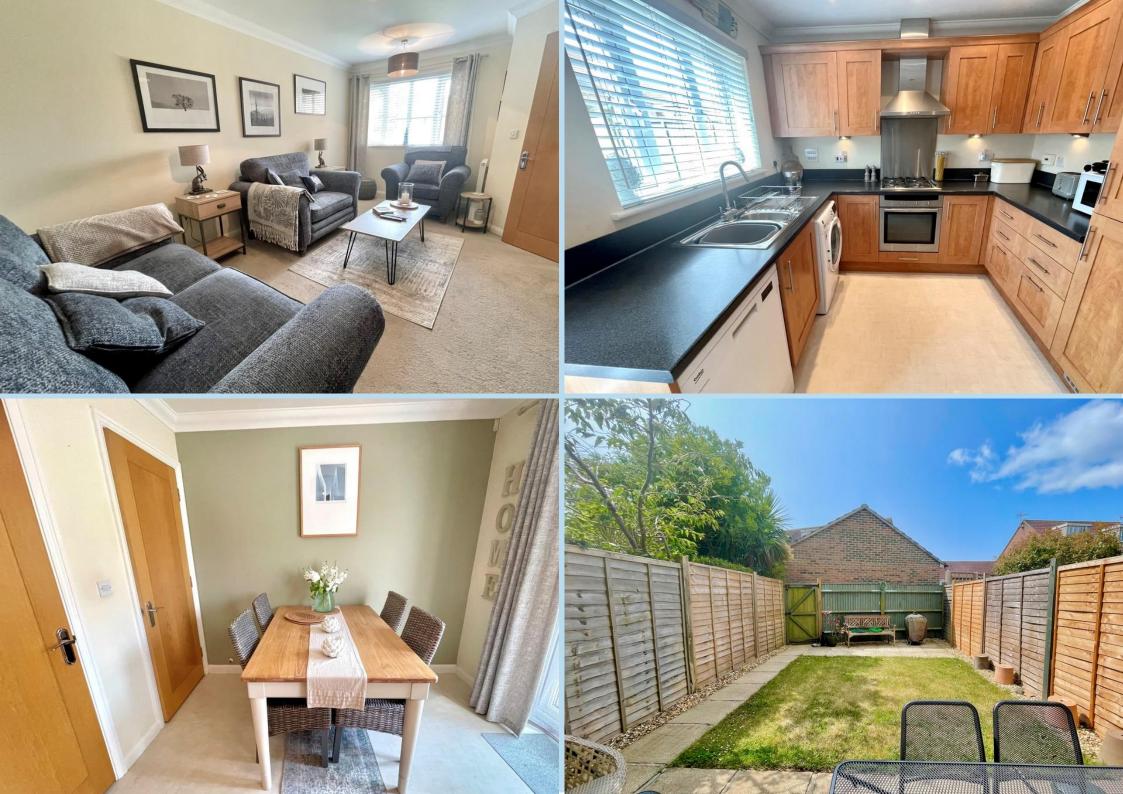

A particularly bright and spacious 3 bedroom cottage style house with accommodation over 3 floors.

In brief the accommodation comprises: - ground floor cloakroom, lounge, modem kitchen/dining room with large storage cupboard, two first floor double bedrooms with built in wardrobes and a family bathroom and a second floor master bedroom also with built in wardrobes and en suite shower room/WC.

Outside there is an open plan front garden (which could be changed to further off road parking if desired), south facing rear garden with rear access and there is a brick built garage with up and over door and private drive providing off road parking.

Features include gas central heating, double glazing, eaves storage cupboards and excellent decorative order throughout.

The property is pleasantly situated within a modern development and is accessed from the Worthing Road which runs between Littlehampton and Rustington. Local Primary Schools are close by and Brookfields Park with children's play area can be accessed directly from the development.

#### CLOAKROOM

LOUNGE 16' 10" x 11' 6" (5.13m x 3.51m)

**KITCHEN/DINING ROOM** 14' 7" x 8' 11" (4.44m x 2.72m)

**BEDROOM 1** 12' 7" x 11' 6" (3.84m x 3.51m) average measurements

# EN SUITE SHOWER ROOMWC

**BEDROOM 2** 12' 4" x 10' 5" (3.76m x 3.18m)

**BEDROOM 3** 12' 8" x 8' (3.86m x 2.44m)

## **FAMILY BATHROOM/WC**

SOUTH FACING REAR GARDEN

**PRIVATE DRIVE & GARAGE** 

90 THE STREET, RUSTINGTON, WEST SUSSEX, BN16 3NJ sales@hawkemetcalfe.co.uk www.hawkemetcalfe.co.uk