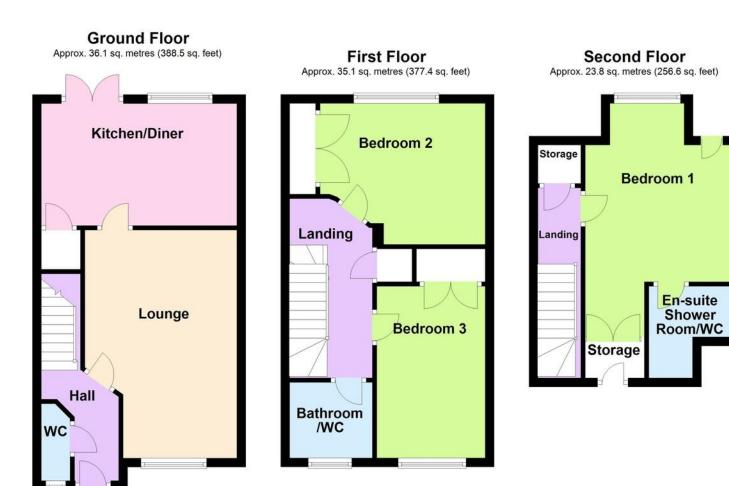

A particularly bright and spacious 3 bedroom cottage style house with accommodation over 3 floors.

In brief the accommodation comprises: - ground floor cloakroom, lounge, modem kitchen/dining room with large storage cupboard, two first floor double bedrooms with built in wardrobes and a family bathroom and a second floor master bedroom also with built in wardrobes and en suite shower room/WC.

Total area: approx. 95.0 sq. metres (1022.5 sq. feet)

## ENTRANCE HALL

#### CLOAKROOM

LOUNGE 16' 10" x 11' 6" (5.13m x 3.51m)

**KITCHEN/DINING ROOM** 14' 7" x 8' 11" (4.44m x 2.72m)

**BEDROOM 1** 12' 7" x 11' 6" (3.84m x 3.51m) average measurements

# EN SUITE SHOWER ROOMWC

**BEDROOM 2** 12' 4" x 10' 5" (3.76m x 3.18m)

**BEDROOM 3** 12' 8" x 8' (3.86m x 2.44m)

## **FAMILY BATHROOM/WC**

SOUTH FACING REAR GARDEN

**PRIVATE DRIVE & GARAGE** 

90 THE STREET, RUSTINGTON, WEST SUSSEX, BN16 3NJ sales@hawkemetcalfe.co.uk www.hawkemetcalfe.co.uk