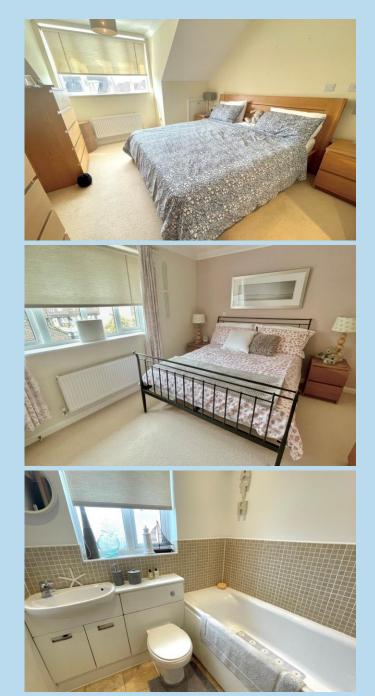

A particularly bright and spacious 3 bedroom cottage style house with accommodation over 3 floors.

In brief the accommodation comprises: - ground floor cloakroom, lounge, modem kitchen/dining room with large storage cupboard, two first floor double bedrooms with built in wardrobes and a family bathroom and a second floor master bedroom also with built in wardrobes and en suite shower room/WC.

#### CLOAKROOM

LOUNGE 16' 10" x 11' 6" (5.13m x 3.51m)

**KITCHEN/DINING ROOM** 14' 7" x 8' 11" (4.44m x 2.72m)

**BEDROOM 1** 12' 7" x 11' 6" (3.84m x 3.51m) average measurements

# EN SUITE SHOWER ROOMWC

**BEDROOM 2** 12' 4" x 10' 5" (3.76m x 3.18m)

**BEDROOM 3** 12' 8" x 8' (3.86m x 2.44m)

## **FAMILY BATHROOM/WC**

SOUTH FACING REAR GARDEN

**PRIVATE DRIVE & GARAGE** 

90 THE STREET, RUSTINGTON, WEST SUSSEX, BN16 3NJ sales@hawkemetcalfe.co.uk www.hawkemetcalfe.co.uk