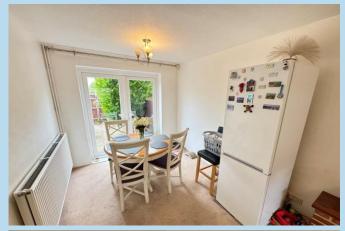

Council Tax Band 'C'
- EPC Rating 'D'

An end of terrace 3 bedroom house situated in this popular area of Rustington next to the Woodlands Recreation Ground and within easy reach of the village centre and shops.

The property benefits from a 23'10 through lounge/diner, gas heating and double glazing. To the outside there is a small and easy to maintain front garden and a paved back garden as well as a garage situated in the compound to the rear (5th one on the left hand side). The property has been well maintained and is offered for sale with no chain involved.

Maple Walk is situated at the northern end of Priory Road, which in turn is best approached via Dingley Road and Church Road which leads directly into The Street where Rustington's comprehensive shopping facilities can be found.











Total area: approx. 75.9 sq. metres (816.8 sq. feet)

## COVERED ENTRANCE

#### **ENTRANCE HALL**

# THROUGH LOUNGE/DINER 23' 10" x 11' (7.26m x 3.35m) narrowing to 9 (2.74m)

## KITCHEN

8' 2" x 7' 10" (2.49m x 2.39m)

## BEDROOM 1

13' 1" x 10' 2" (3.99m x 3.1m)

## **BEDROOM 2**

11' 9" x 9' 1" (3.58m x 2.77m)

## **BEDROOM 3**

10' x 6' 9" (3.05m x 2.06m)

### **BATHROOM/WC**

**GARAGE**