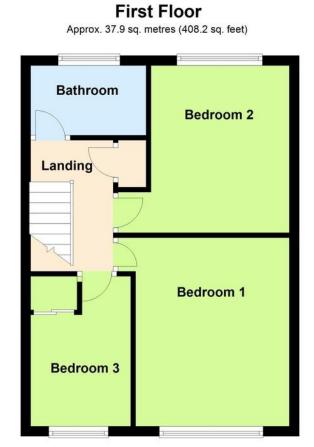

## BEDROOM 1

13' 1" x 10' 2" (3.99m x 3.1m)

## **BEDROOM 2**

11' 9" x 9' 1" (3.58m x 2.77m)

## **BEDROOM 3**

10' x 6' 9" (3.05m x 2.06m)

### **BATHROOM/WC**

**GARAGE** 