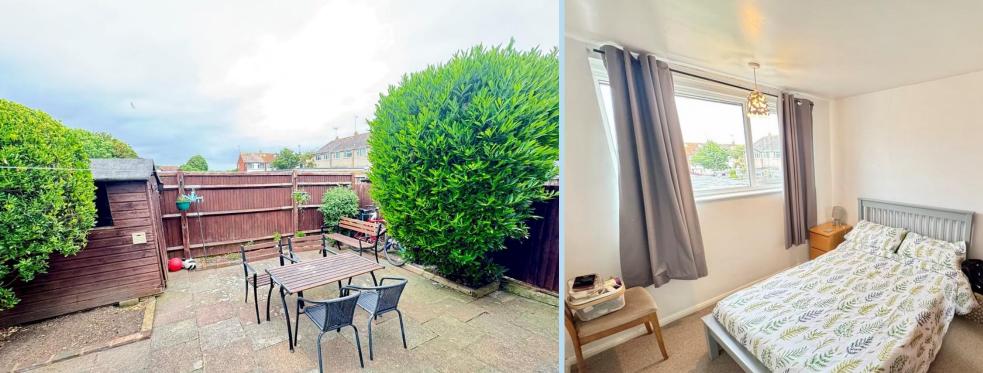

The property benefits from a 23'10 through lounge/diner, gas heating and double glazing. To the outside there is a small and easy to maintain front garden and a paved back garden as well as a garage situated in the compound to the rear (5th one on the left hand side). The property has been well maintained and is offered for sale with no chain involved.

## BEDROOM 1

13' 1" x 10' 2" (3.99m x 3.1m)