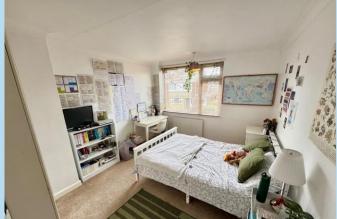

## BEDROOM 1

13' 1" x 10' 2" (3.99m x 3.1m)

## **BEDROOM 2**

11' 9" x 9' 1" (3.58m x 2.77m)

## **BEDROOM 3**

10' x 6' 9" (3.05m x 2.06m)