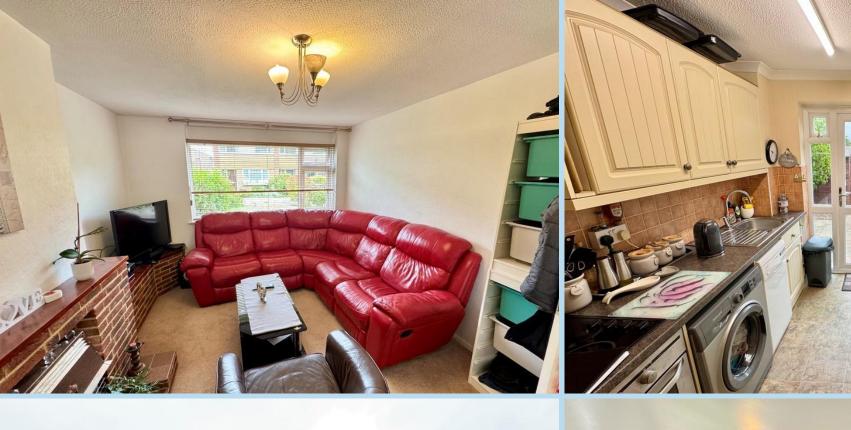

The property benefits from a 23'10 through lounge/diner, gas heating and double glazing. To the outside there is a small and easy to maintain front garden and a paved back garden as well as a garage situated in the compound to the rear (5th one on the left hand side). The property has been well maintained and is offered for sale with no chain involved.

# THROUGH LOUNGE/DINER 23' 10" x 11' (7.26m x 3.35m) narrowing to 9 (2.74m)

## KITCHEN

8' 2" x 7' 10" (2.49m x 2.39m)