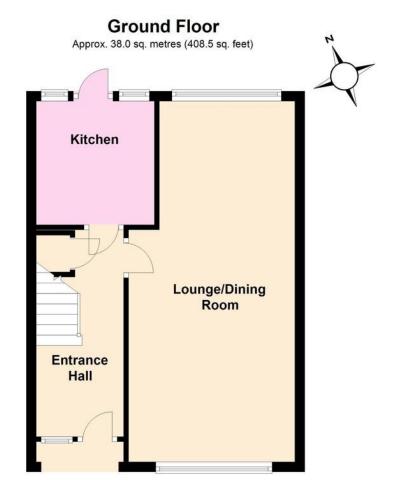

## COVERED ENTRANCE

#### **ENTRANCE HALL**

# THROUGH LOUNGE/DINER 23' 10" x 11' (7.26m x 3.35m) narrowing to 9 (2.74m)

## KITCHEN

8' 2" x 7' 10" (2.49m x 2.39m)