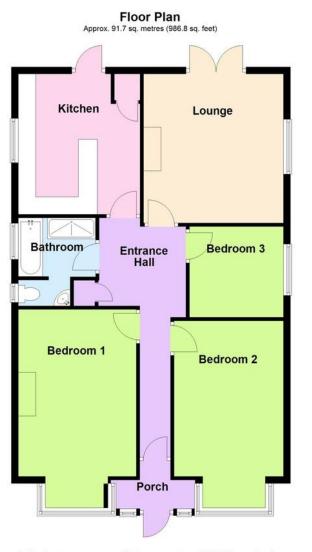

Total area: approx. 91.7 sq. metres (986.8 sq. feet)

## PORCH

## **ENTRANCE HALL**

LOUNGE 14' x 13' 2" (4.27m x 4.01m)

**KITCHEN** 13' 2" x 11' 6" (4.01m x 3.51m)

**BEDROOM 1** 15' 8" x 11' (4.78m x 3.35m)

BEDROOM 2 14' 8" x 10' 4" (4.47m x 3.15m) max

**BEDROOM 3** 9' x 8' 6" (2.74m x 2.59m)

BATHROOMWC

**REAR GARDEN** 

GARDEN CABIN 18' 10" x 12' 3" (5.74m x 3.73m)

GARAGE

90 THE STREET, RUSTINGTON, WEST SUSSEX, BN16 3NJ sales@hawkemetcalfe.co.uk www.hawkemetcalfe.co.uk