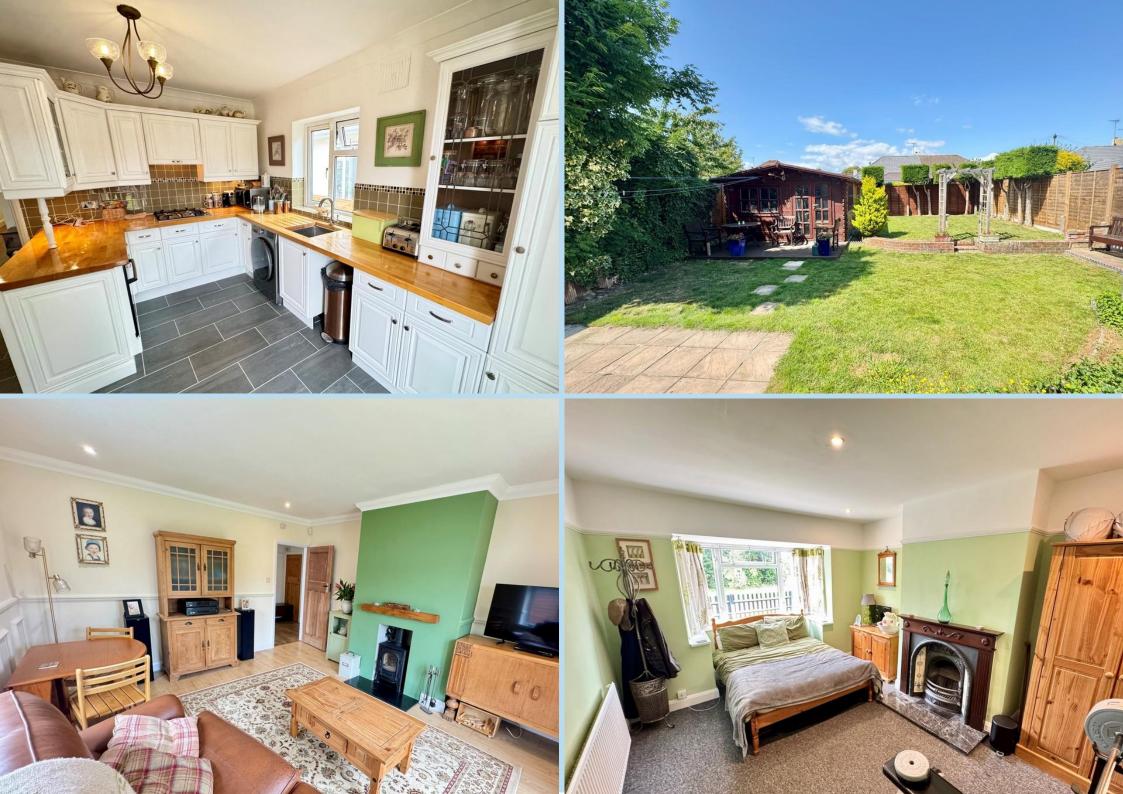

## **INDEPENDENT ESTATE & LETTING AGENTS**

- Detached Bungalow
- 3 Bedrooms
- 13'2 x 11'6 Kitchen
- Long Driveway &

Room for Extendina/

- Garage18'10 Garden Cabin
- Good Size Garden
- Council Tax Band 'D'
- EPC Rating 'D'
- Development (STPP) A well proportioned, three bedroom detached bungalow situated in popular East Preston near to local shops and within easy reach of Angmering mainline railway station. The property's many features include good size accommodation consisting of two large doubles and one smaller 3rd bedroom/study as well as a 13'2 x 11'6

of two large doubles and one smaller 3rd bedroom/study as well as a  $13'2 \times 11'6$  kitchen and a  $14' \times 13'2$  lounge with a fitted wood burning stove accessing and overlooking the rear garden.

Outside there is a long private drive to a detached garage with power and light. The rear garden is a particular feature and is mainly laid to lawn with a small patio area. There is also a large garden cabin measuring 18'10 x 12'3 which offers many possible uses and also benefits from its own sun deck for sitting.

## **ENTRANCE HALL**

LOUNGE 14' x 13' 2" (4.27m x 4.01m)

**KITCHEN** 13' 2" x 11' 6" (4.01m x 3.51m)

**BEDROOM 1** 15' 8" x 11' (4.78m x 3.35m)

BEDROOM 2 14' 8" x 10' 4" (4.47m x 3.15m) max

**BEDROOM 3** 9' x 8' 6" (2.74m x 2.59m)

BATHROOMWC

**REAR GARDEN** 

GARDEN CABIN 18' 10" x 12' 3" (5.74m x 3.73m)

GARAGE

90 THE STREET, RUSTINGTON, WEST SUSSEX, BN16 3NJ sales@hawkemetcalfe.co.uk www.hawkemetcalfe.co.uk