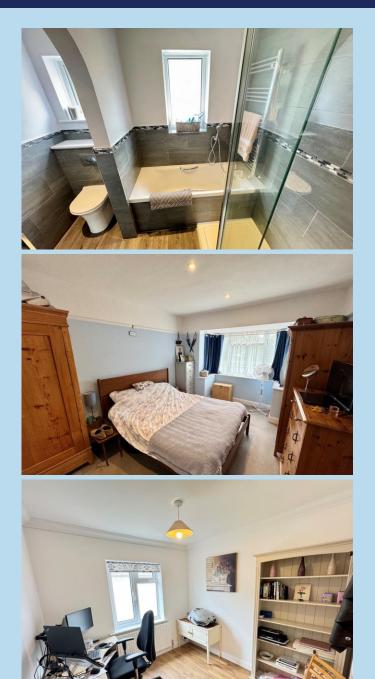

## **ENTRANCE HALL**

LOUNGE 14' x 13' 2" (4.27m x 4.01m)

**KITCHEN** 13' 2" x 11' 6" (4.01m x 3.51m)

**BEDROOM 1** 15' 8" x 11' (4.78m x 3.35m)

BEDROOM 2 14' 8" x 10' 4" (4.47m x 3.15m) max

**BEDROOM 3** 9' x 8' 6" (2.74m x 2.59m)

BATHROOMWC

**REAR GARDEN** 

GARDEN CABIN 18' 10" x 12' 3" (5.74m x 3.73m)

GARAGE

90 THE STREET, RUSTINGTON, WEST SUSSEX, BN16 3NJ sales@hawkemetcalfe.co.uk www.hawkemetcalfe.co.uk