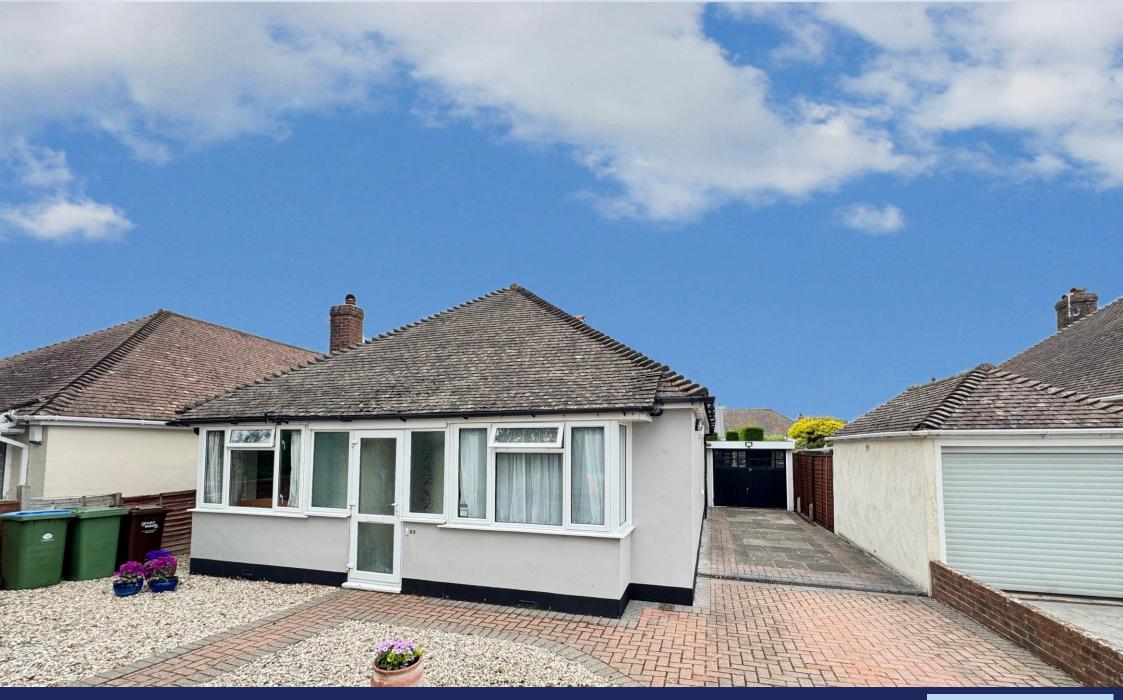

49 Worthing Road, East Preston BN16 1DE **£450,000 Freehold** 

## **INDEPENDENT ESTATE & LETTING AGENTS**

- Detached Bungalow
- 3 Bedrooms
- 13'2 x 11'6 Kitchen
- Long Driveway &

Room for Extendina/

- Garage18'10 Garden Cabin
- Good Size Garden
- Council Tax Band 'D'
- EPC Rating 'D'
- Development (STPP) A well proportioned, three bedroom detached bungalow situated in popular East Preston near to local shops and within easy reach of Angmering mainline railway station. The property's many features include good size accommodation consisting of two large doubles and one smaller 3rd bedroom/study as well as a 13'2 x 11'6

The property itself is offered for sale in good condition and had a new boiler fitted in 2024 and there is room for extending/development subject to usual planning permissions.

The bungalow can be found in the slip road on the North side of Worthing Road, East Preston, which in turn runs between The Street and Station Road where local shops and Angmering Station can be found.