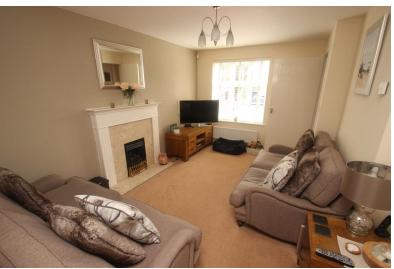

## First Floor

Approx. 46.5 sq. metres (500.3 sq. feet)

Total area: approx. 93.7 sq. metres (1008.9 sq. feet)

STORM PORCH

**ENTRANCE HALL** 

**GROUND FLOOR CLOAKROOM** 

**LOUNGE** 

14' 10" x 9' 9" (4.52m x 2.97m)