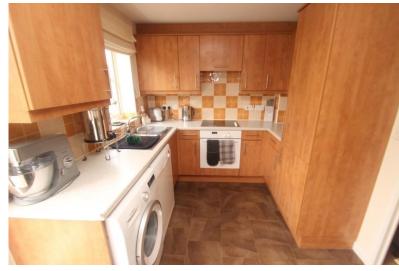

KITCHEN/DINING ROOM

21' 8" x 8' 2" (6.6m x 2.49m) narrowing to 5'10 (1.78m) plus bay window.

FIRST FLOOR

**LANDING** 

**BEDROOM 1** 

15' x 9' 6" (4.57m x 2.9m)

**EN SUITE SHOWER ROOM** 

**BEDROOM 2** 