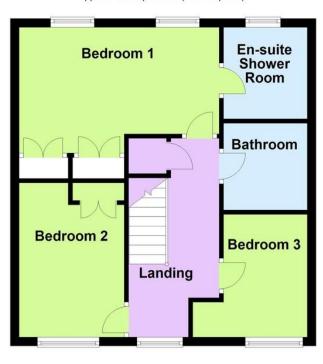

## First Floor

Approx. 46.5 sq. metres (500.3 sq. feet)

Total area: approx. 93.7 sq. metres (1008.9 sq. feet)

STORM PORCH

**ENTRANCE HALL** 

**GROUND FLOOR CLOAKROOM** 

**LOUNGE** 

14' 10" x 9' 9" (4.52m x 2.97m)

KITCHEN/DINING ROOM

21' 8" x 8' 2" (6.6m x 2.49m) narrowing to 5'10 (1.78m) plus bay window.

FIRST FLOOR

**LANDING** 

**BEDROOM 1** 

15' x 9' 6" (4.57m x 2.9m)

**EN SUITE SHOWER ROOM** 

**BEDROOM 2** 

11' 9" x 8' 5" (3.58m x 2.57m)

**BEDROOM 3** 

9' 5" x 6' 7" (2.87m x 2.01m)

**FAMILY BATHROOM** 

INTEGRAL SINGLE GARAGE

**GARDENS** 

The information and measurements contained within these details are for guidance only and do not form part of any contract.