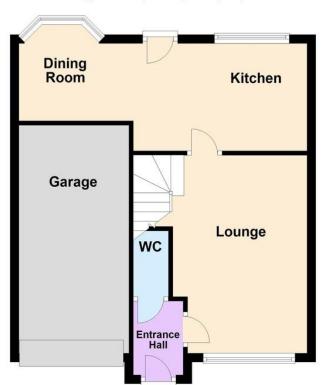

## **Ground Floor**

Approx. 47.3 sq. metres (508.6 sq. feet)

## First Floor

Approx. 46.5 sq. metres (500.3 sq. feet)

Total area: approx. 93.7 sq. metres (1008.9 sq. feet)

STORM PORCH

**ENTRANCE HALL** 

**GROUND FLOOR CLOAKROOM** 

**LOUNGE** 

14' 10" x 9' 9" (4.52m x 2.97m)

KITCHEN/DINING ROOM

21' 8" x 8' 2" (6.6m x 2.49m) narrowing to 5'10 (1.78m) plus bay window.

FIRST FLOOR

**LANDING** 

**BEDROOM 1** 

15' x 9' 6" (4.57m x 2.9m)

**EN SUITE SHOWER ROOM** 

**BEDROOM 2** 

11' 9" x 8' 5" (3.58m x 2.57m)

**BEDROOM 3** 

9' 5" x 6' 7" (2.87m x 2.01m)

**FAMILY BATHROOM** 

INTEGRAL SINGLE GARAGE

**GARDENS** 

The information and measurements contained within these details are for guidance only and do not form part of any contract.