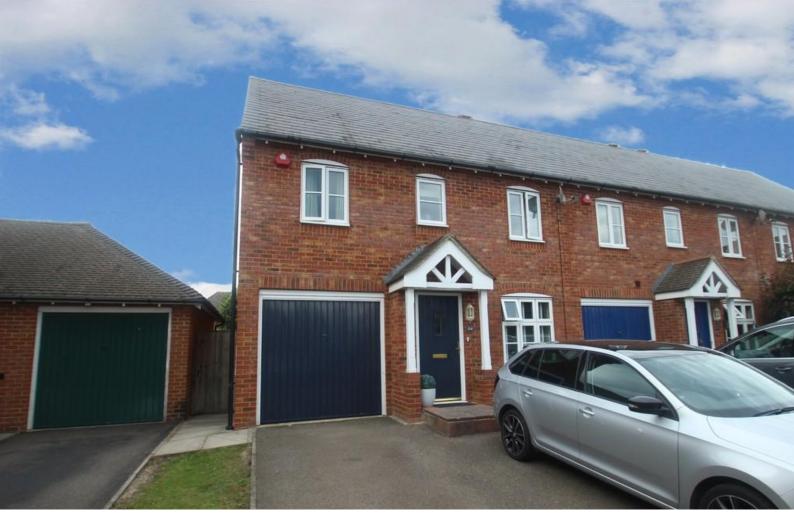

- End of Terrace House
- Ground Floor Cloakroom
- Kitchen/Diner

- 3 Bedrooms
- En Suite Shower/WC
- Family Bathroom
- Garage & Drive
- No Pets
- EPC Rating: 'C'

24 Nursery Road, Angmering BN16 4FH £1,450 pcm