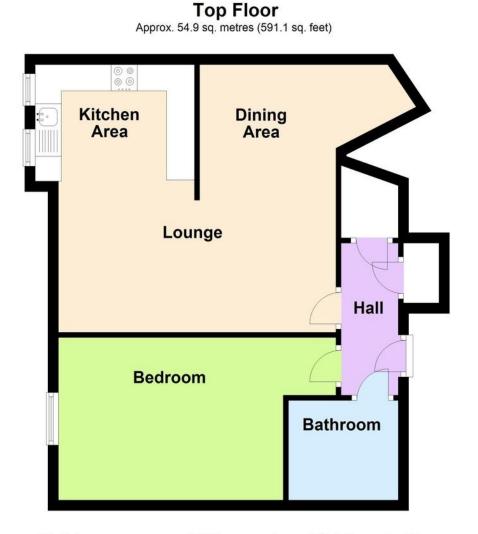

Total area: approx. 54.9 sq. metres (591.1 sq. feet)

SECURITY ENTRYPHONE SYSTEM

STAIRS TO SECOND FLOOR

LOCKABLE STORE CUPBOARD

**ENTRANCE HALL** with two cupboards

LOUNGE AREA

**KITCHEN AREA** 

**DINING AREA** 

**OVERALL MEASUREMENT** 19' x 15' 4" (5.79m x 4.67m)

**BEDROOM** 14' 11" x 10' (4.55m x 3.05m)

## **BATHROOM/WC**

PRIVATE ALLOCATED PARKING SPACE No. 107

6 VISITOR PARKING BAYS

Energy Efficiency Rating

90 THE STREET, RUSTINGTON, WEST SUSSEX, BN16 3NJ sales@hawkemetcalfe.co.uk www.hawkemetcalfe.co.uk