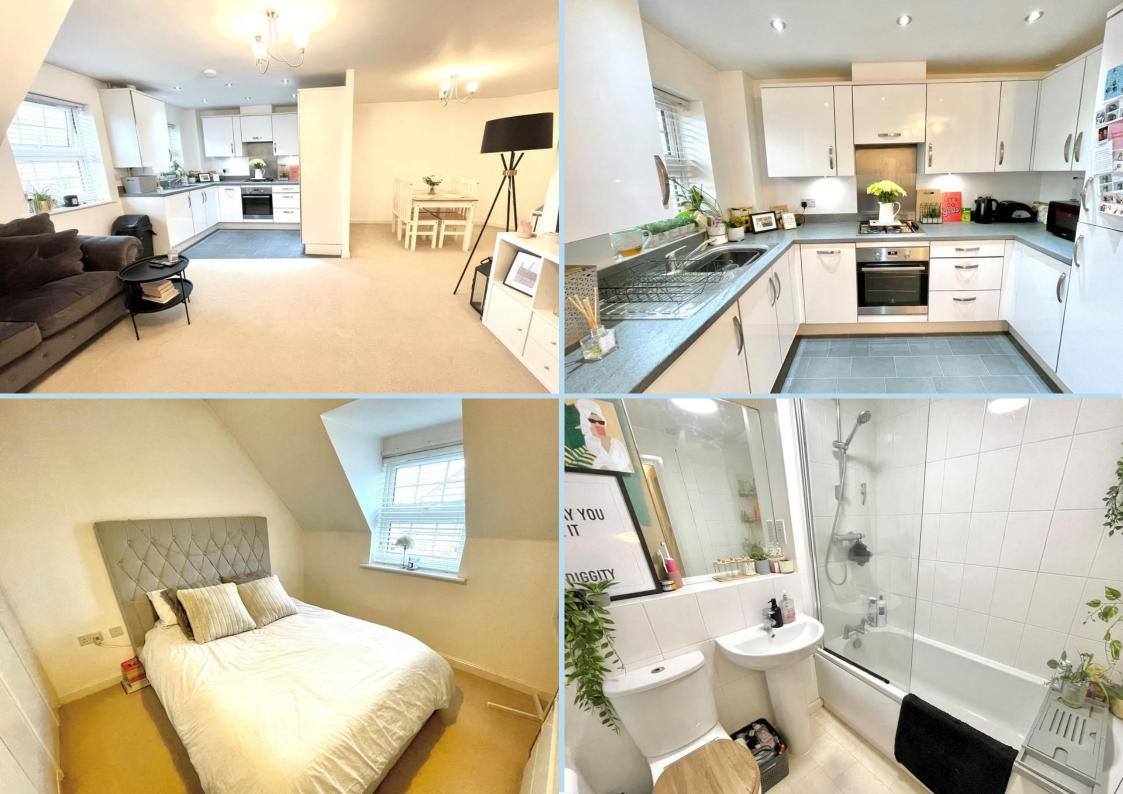

A modern purpose built top floor flat built in 2015, offering fantastic 'open plan' living space.

In brief the accommodation comprises: - Entrance hall with two large built in cupboards, lounge area, kitchen with built in oven, hob, fridge/freezer, slimline dishwasher and washer dryer; dining area with space for table and chairs, separate bedroom and bathroom/WC. Outside there are maintained communal gardens and private allocated parking space numbered 107, along with 6 visitor parking bays.

Total area: approx. 54.9 sq. metres (591.1 sq. feet)

SECURITY ENTRYPHONE SYSTEM

STAIRS TO SECOND FLOOR

LOCKABLE STORE CUPBOARD

**ENTRANCE HALL** with two cupboards

LOUNGE AREA

**KITCHEN AREA** 

**DINING AREA** 

**OVERALL MEASUREMENT** 19' x 15' 4" (5.79m x 4.67m)

**BEDROOM** 14' 11" x 10' (4.55m x 3.05m)

## **BATHROOM/WC**

PRIVATE ALLOCATED PARKING SPACE No. 107

6 VISITOR PARKING BAYS

Energy Efficiency Rating

90 THE STREET, RUSTINGTON, WEST SUSSEX, BN16 3NJ sales@hawkemetcalfe.co.uk www.hawkemetcalfe.co.uk