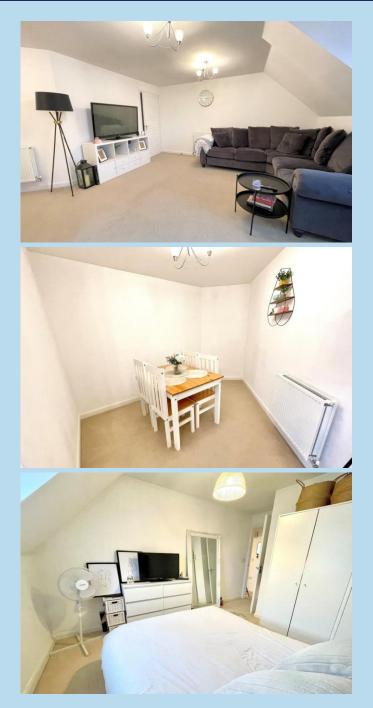

A modern purpose built top floor flat built in 2015, offering fantastic 'open plan' living space.

In brief the accommodation comprises: - Entrance hall with two large built in cupboards, lounge area, kitchen with built in oven, hob, fridge/freezer, slimline dishwasher and washer dryer; dining area with space for table and chairs, separate bedroom and bathroom/WC. Outside there are maintained communal gardens and private allocated parking space numbered 107, along with 6 visitor parking bays.

Total area: approx. 54.9 sq. metres (591.1 sq. feet)

SECURITY ENTRYPHONE SYSTEM

STAIRS TO SECOND FLOOR

LOCKABLE STORE CUPBOARD

**ENTRANCE HALL** with two cupboards

LOUNGE AREA

**KITCHEN AREA** 

**DINING AREA** 

**OVERALL MEASUREMENT** 19' x 15' 4" (5.79m x 4.67m)

**BEDROOM** 14' 11" x 10' (4.55m x 3.05m)