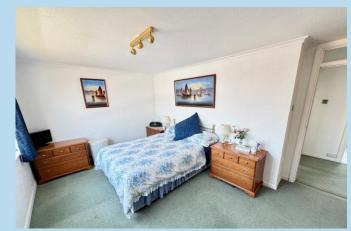

## ENTRANCE HALL

**LOUNGE/DINING ROOM** 18' 7" x 11' 4" (5.66m x 3.45m)

**BALCONY** 

**KITCHEN** 

11' 6" x 6' 11" (3.51m x 2.11m)

**BEDROOM 1** 

11' 6" x 11' 5" (3.51m x 3.48m)

**BEDROOM 2** 

15' 1" x 9' 11" (4.6m x 3.02m)

**BATHROOM** 