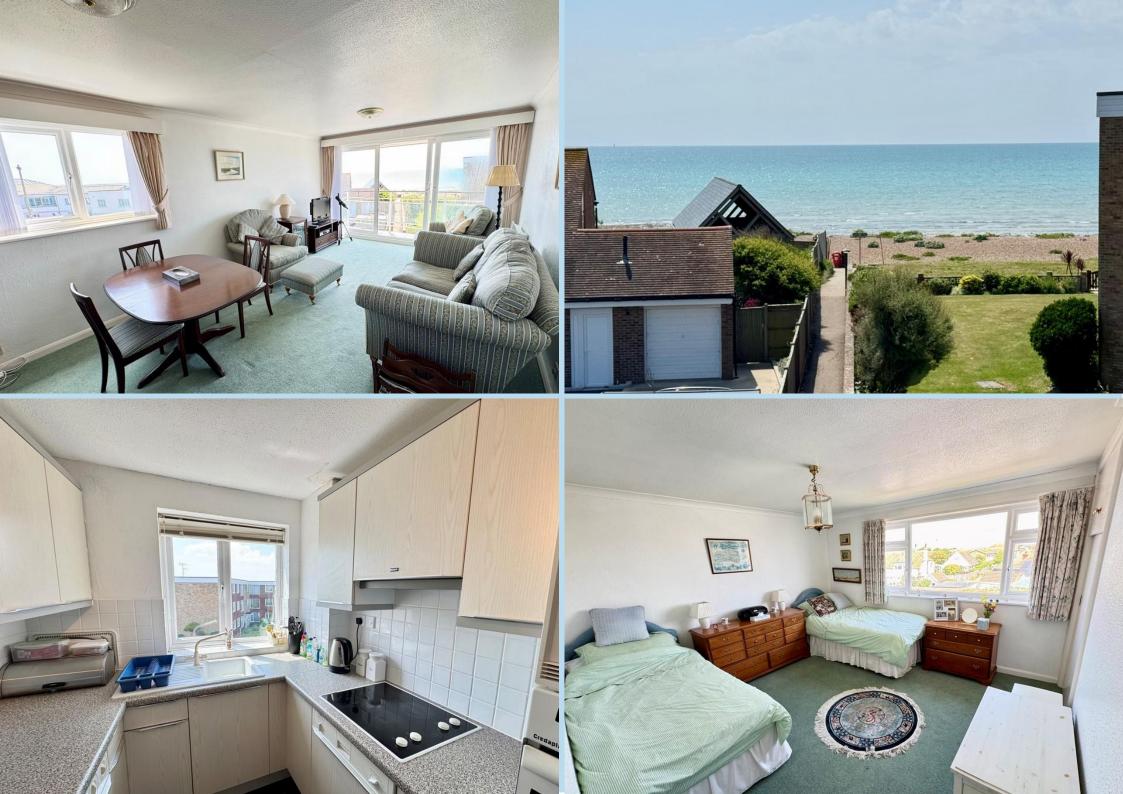

A very impressive top floor flat with superb sea views situated at the end of a no through road in Rustington's ever popular Overstrand development.

The property's numerous features include two double bedrooms, a 18'7 x 11'4 lounge/dining room with balcony, security entryphone, a garage situated nearby, and the remainder of a 999 year lease as well as a share of the freehold.

The flat also enjoys far reaching views of the South Downs and is offered for sale with no ongoing chain and is in very good decorative order.

We would strongly recommend an internal viewing of the property to fully appreciate the position and the views.