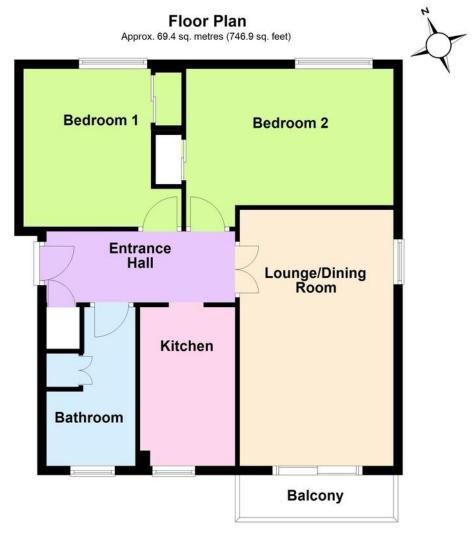

**Tenure** – We understand the flat is held on a 999-year lease from 29/09/1983 with approximately 958 years remaining.

Maintenance - £976.28 (current half year fee)

Total area: approx. 69.4 sq. metres (746.9 sq. feet)

## ENTRANCE HALL

**LOUNGE/DINING ROOM** 18' 7" x 11' 4" (5.66m x 3.45m)

**BALCONY** 

**KITCHEN** 

11' 6" x 6' 11" (3.51m x 2.11m)

**BEDROOM 1** 

11' 6" x 11' 5" (3.51m x 3.48m)

**BEDROOM 2** 

15' 1" x 9' 11" (4.6m x 3.02m)

**BATHROOM** 