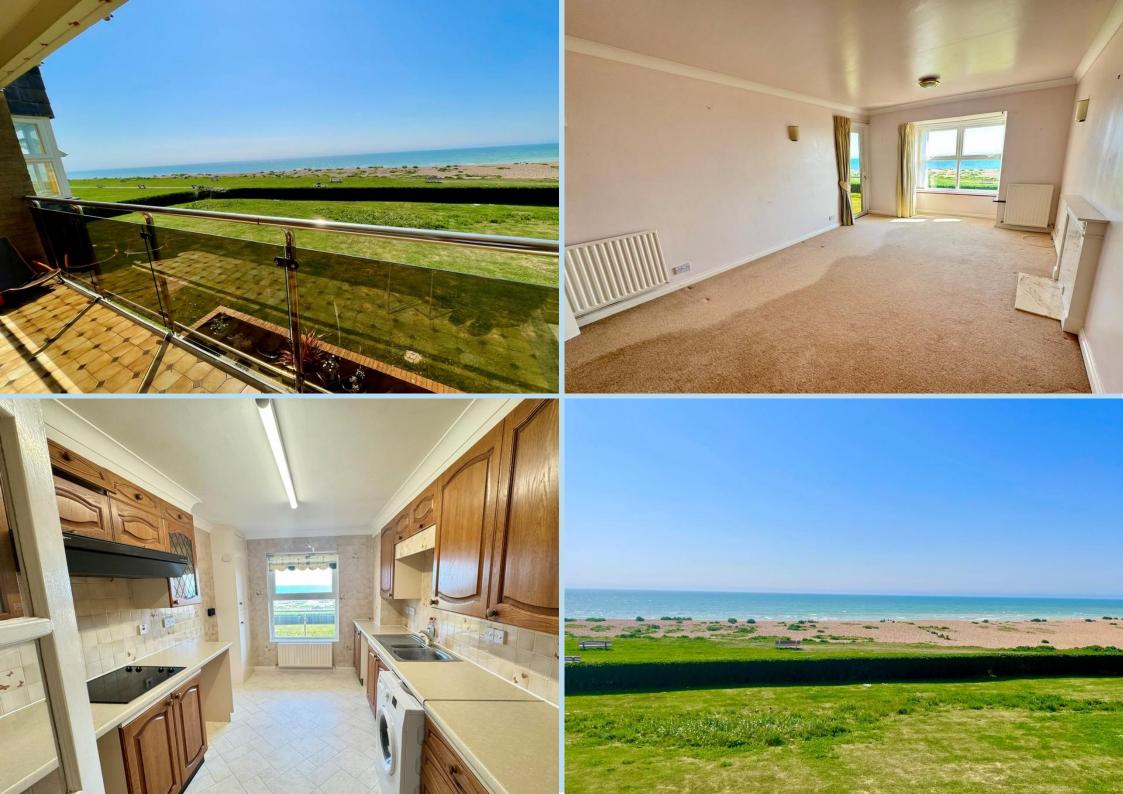

- Lift & No Onward Chain
- Council Tax Band 'E'
- EPC Rating 'C'

An absolutely stunning seafront apartment with uninterrupted sea views from all rooms and the generous size balcony.

The apartment is situated within the prestigious 'Broadmark Beach' Development in the south wing which directly overlooks Rustington beach and greensward.

The property is being marketed for sale for the first time since new, having been owned by the same family for over two generations. We would strongly recommend internal viewing to fully appreciate both the apartment and the views.

No 12 also benefits from having both a garage (number 12) and private allocated parking space.

In brief the accommodation comprises: - security entry phone system to the impressive reception hall, stairs and passenger lift to first floor; entrance hall, lounge with bay window and door to the balcony, kitchen, master bedroom with en suite shower room/WC, second bedroom and main bathroom/WC. Outside there are communal gardens, a garage and private allocated parking space.