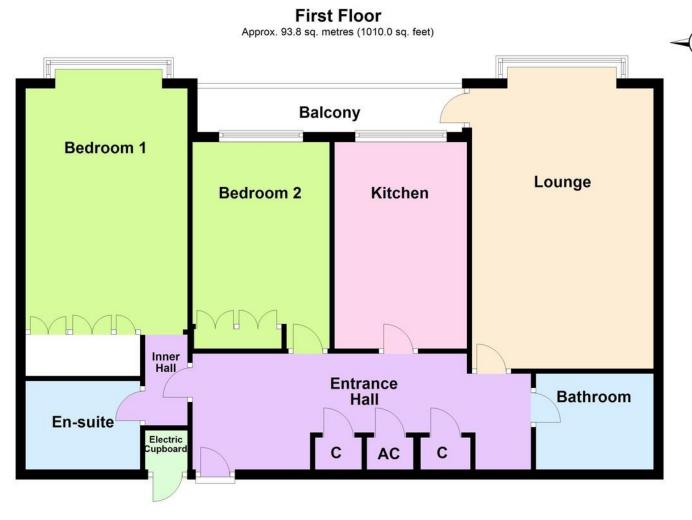

Total area: approx. 93.8 sq. metres (1010.0 sq. feet)

## SECURITY ENTRY SYSTEM

**IMPRESSIVE RECEPTION** 

LIFT & STAIRS TO FIRST FLOOR

**ENTRANCE HALL** 

**LOUNGE** 

18' 6" x 12' (5.64m x 3.66m)

BALCONY

**KITCHEN** 

13' 10" x 9' (4.22m x 2.74m)

**BEDROOM 1** 

16' 2" x 10' 10" (4.93m x 3.3m) into bay

**EN SUITE SHOWER ROOMWC** 

**BEDROOM 2** 

13' 10" x 9' 2" (4.22m x 2.79m)

**BATHROOMWC** 

**COMMUNAL GARDENS** 

**GARAGE** 

**ALLOCATED PARKING SPACE** 