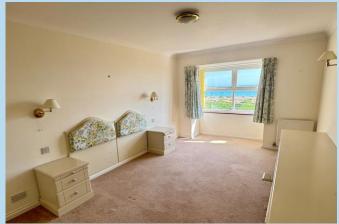

13' 10" x 9' (4.22m x 2.74m)

**BEDROOM 1** 

16' 2" x 10' 10" (4.93m x 3.3m) into bay

**EN SUITE SHOWER ROOMWC** 

**BEDROOM 2** 

13' 10" x 9' 2" (4.22m x 2.79m)

**BATHROOMWC** 

**COMMUNAL GARDENS** 