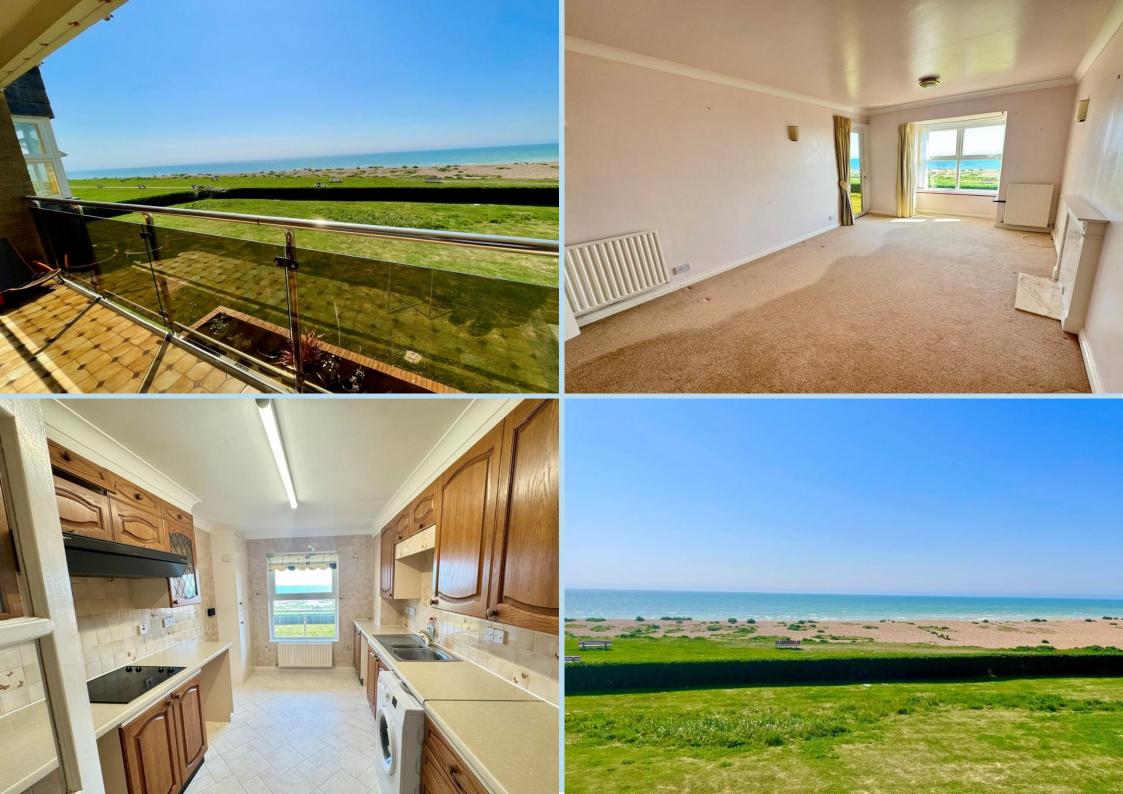

- Lift & No Onward Chain
- Council Tax Band 'E'
- EPC Rating 'C'

An absolutely stunning seafront apartment with uninterrupted sea views from all rooms and the generous size balcony.

The apartment is situated within the prestigious 'Broadmark Beach' Development in the south wing which directly overlooks Rustington beach and greensward.

No 12 also benefits from having both a garage (number 12) and private allocated parking space.

In brief the accommodation comprises: - security entry phone system to the impressive reception hall, stairs and passenger lift to first floor; entrance hall, lounge with bay window and door to the balcony, kitchen, master bedroom with en suite shower room/WC, second bedroom and main bathroom/WC. Outside there are communal gardens, a garage and private allocated parking space.

#### LOUNGE

18' 6" x 12' (5.64m x 3.66m)

**BALCONY** 

### **KITCHEN**

13' 10" x 9' (4.22m x 2.74m)