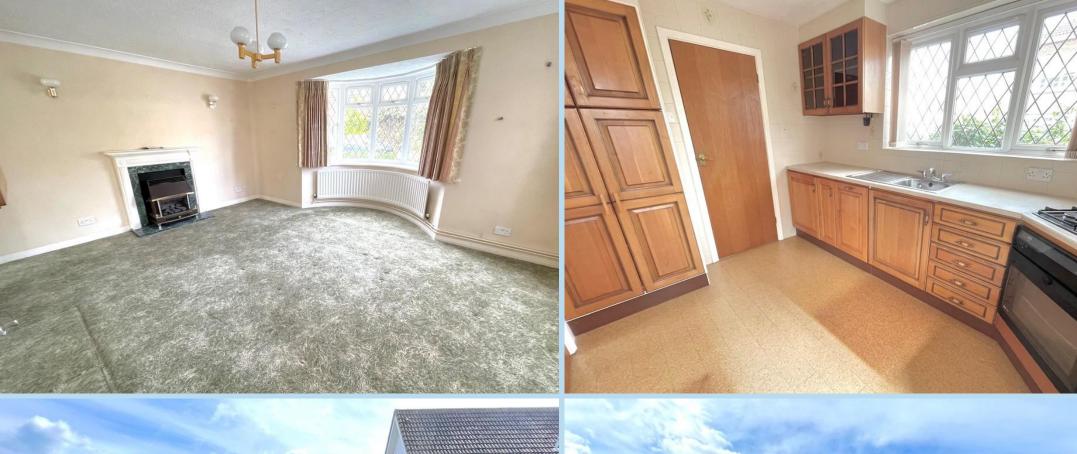

## LOUNGE

15' 9" x 12' 5" (4.8m x 3.78m)

# **KITCHEN**

11' 5" x 8' 2" (3.48m x 2.49m)