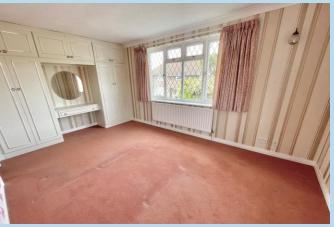

#### **BEDROOM 1**

16' 4" x 10' 1" (4.98m x 3.07m)

#### **BEDROOM 2**

11' 8" x 9' 2" (3.56m x 2.79m)

# **BEDROOM 3**

8' 7" x 8' 6" (2.62m x 2.59m)