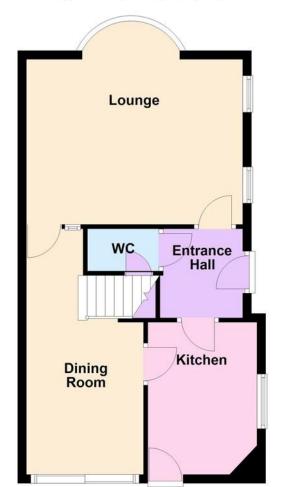

A detached house situated within the popular Dell Development in Angmering

In brief the accommodation comprises: - entrance hall, cloakroom, lounge, dining room, kitchen, master bedroom with en suite shower room/WC, two further bedrooms and a family bathroom/WC.

# **ENTRANCE HALL**

#### **CLOAKROOM**

## LOUNGE

15' 9" x 12' 5" (4.8m x 3.78m)

# **DINING ROOM**

11' 5" x 8' 10" (3.48m x 2.69m)

# **KITCHEN**

11' 5" x 8' 2" (3.48m x 2.49m)