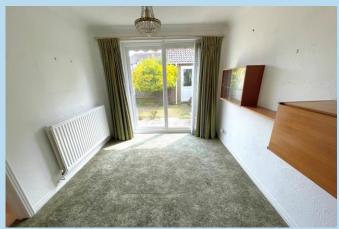

# **DINING ROOM**

11' 5" x 8' 10" (3.48m x 2.69m)

# **KITCHEN**

11' 5" x 8' 2" (3.48m x 2.49m)