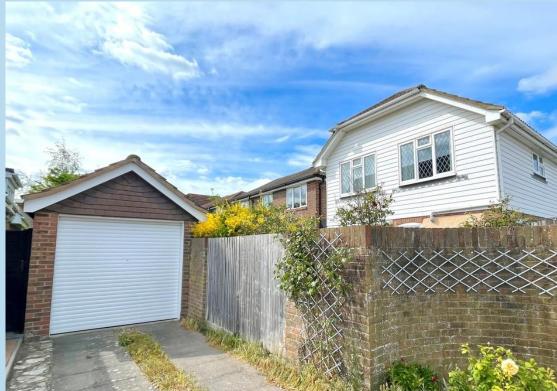

Outside there is a private drive to a garage with electric roll up and over door, power and light and personal door to the rear garden.

The property is offered for sale with no onward chain.

Acorn Close is pleasantly situated within 'The Dell' development, just to the south of Angmering village and is accessed from Station Road and then Greenwood Drive.

# PRIVATE DRIVE

# **GARAGE**

17' 9" x 9' (5.41m x 2.74m) max

OnThe/Market.com