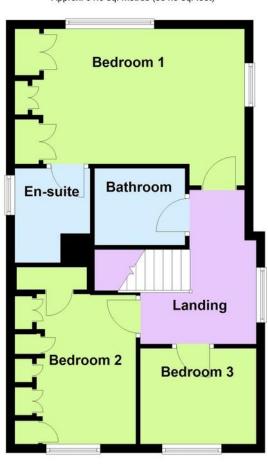

A detached house situated within the popular Dell Development in Angmering

In brief the accommodation comprises: - entrance hall, cloakroom, lounge, dining room, kitchen, master bedroom with en suite shower room/WC, two further bedrooms and a family bathroom/WC.

#### **BEDROOM 1**

16' 4" x 10' 1" (4.98m x 3.07m)

# **EN SUITE SHOWER ROOMWC**

#### **BEDROOM 2**

11' 8" x 9' 2" (3.56m x 2.79m)

# **BEDROOM 3**

8' 7" x 8' 6" (2.62m x 2.59m)

## FAMILY BATHROOM/WC

**SOUTH REAR GARDEN** 