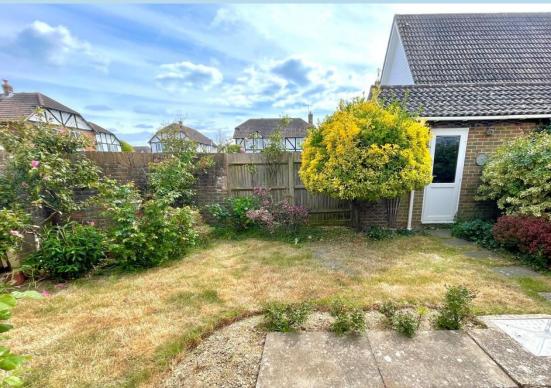

just to the south of Angmering village and is accessed from Station Road and then Greenwood Drive.







# **Ground Floor**

Approx. 49.0 sq. metres (527.3 sq. feet)



**First Floor** 

Approx. 51.6 sq. metres (554.9 sq. feet)



Total area: approx. 100.5 sq. metres (1082.2 sq. feet)

# **ENTRANCE HALL**

#### **CLOAKROOM**

## LOUNGE

15' 9" x 12' 5" (4.8m x 3.78m)

# **DINING ROOM**

11' 5" x 8' 10" (3.48m x 2.69m)

# **KITCHEN**

11' 5" x 8' 2" (3.48m x 2.49m)

#### **BEDROOM 1**

16' 4" x 10' 1" (4.98m x 3.07m)

# **EN SUITE SHOWER ROOMWC**

#### **BEDROOM 2**

11' 8" x 9' 2" (3.56m x 2.79m)

# **BEDROOM 3**

8' 7" x 8' 6" (2.62m x 2.59m)

## FAMILY BATHROOM/WC

**SOUTH REAR GARDEN** 

# PRIVATE DRIVE

# **GARAGE**

17' 9" x 9' (5.41m x 2.74m) max







OnThe/Market.com