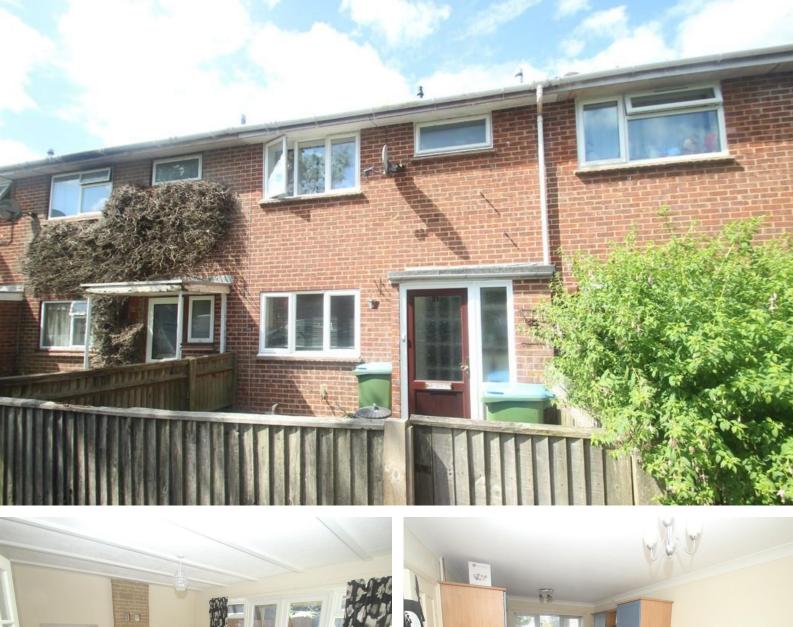

- \*\* Library Photos \*\*
- 3 Bedroom Terrace
  House
- Kitchen/Dining Room
- Gas Central Heating
- West Facing Rear
   Garden
- Pets Considered £20
   Pet Premium
- Available End of June
- Council Tax Band 'C'
- EPC Rating 'C'

Fletcher Way, Angmering BN16 4HG £1,350 pcm

## DOUBLE GLAZED PORCH

**ENTRANCE HALL** 

CLOAKROOM

LOUNGE 15' 6" x 11' 9" (4.72m x 3.58m)

**KITCHEN/DINING ROOM** 17' x 9' 3" (5.18m x 2.82m)

## FIRST FLOOR LANDING

**BEDROOM 1** 13' 8" x 8' 10" (4.17m x 2.69m)

BEDROOM 2 12' 8" x 8' 9" (3.86m x 2.67m)

**BEDROOM 3** 9' 7" x 6' 8" (2.92m x 2.03m)