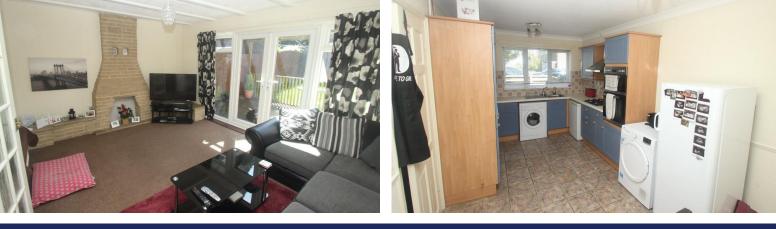

## DOUBLE GLAZED PORCH

**ENTRANCE HALL** 

CLOAKROOM

LOUNGE 15' 6" x 11' 9" (4.72m x 3.58m)

**KITCHEN/DINING ROOM** 17' x 9' 3" (5.18m x 2.82m)