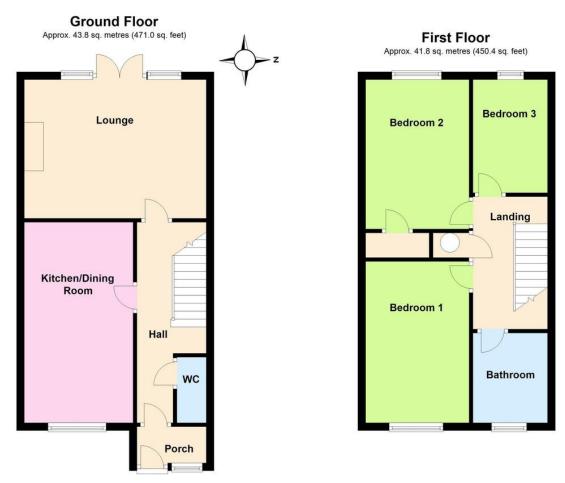

## DOUBLE GLAZED PORCH

**ENTRANCE HALL** 

CLOAKROOM

LOUNGE 15' 6" x 11' 9" (4.72m x 3.58m)

**KITCHEN/DINING ROOM** 17' x 9' 3" (5.18m x 2.82m)

## FIRST FLOOR LANDING

**BEDROOM 1** 13' 8" x 8' 10" (4.17m x 2.69m)

BEDROOM 2 12' 8" x 8' 9" (3.86m x 2.67m)

**BEDROOM 3** 9' 7" x 6' 8" (2.92m x 2.03m)

## **BATH/SHOWER ROOM**

The information and measurements contained within these details are for guidance only and do not form part of any contract.

90 THE STREET, RUSTINGTON, WEST SUSSEX, BN16 3NJ lettings@hawkemetcalfe.co.uk www.hawkemetcalfe.co.uk