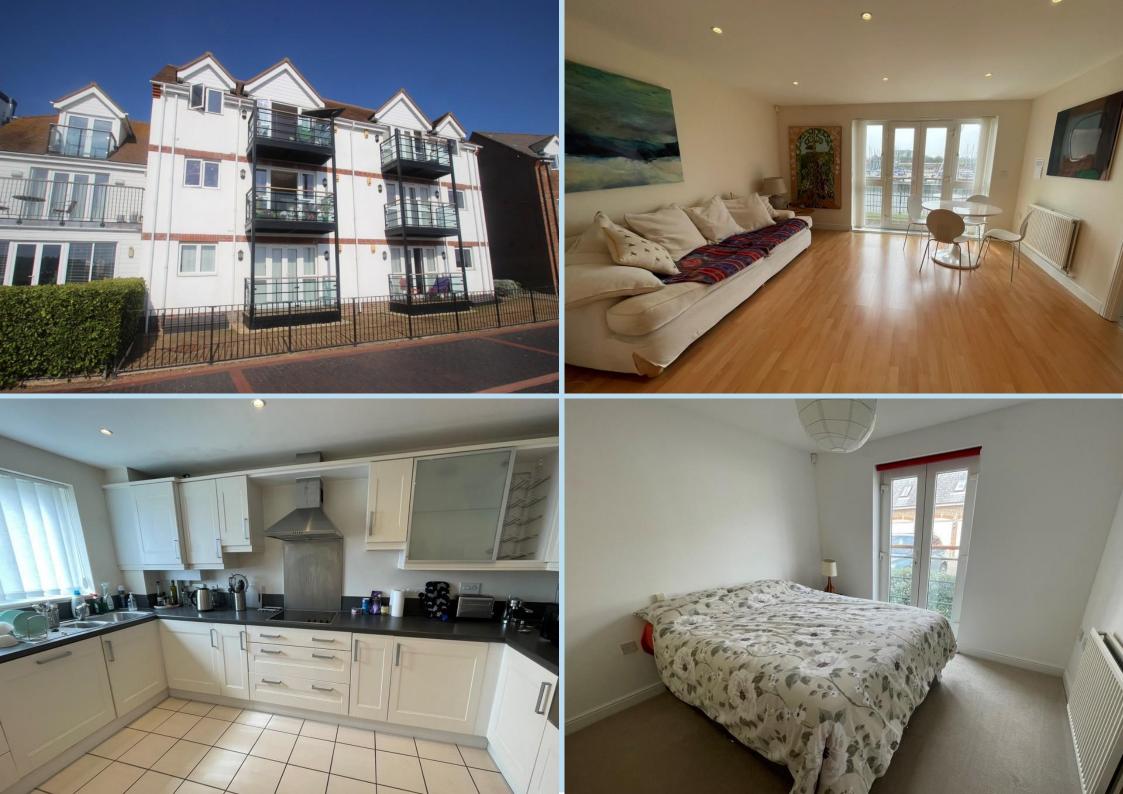

A luxury ground floor riverside apartment built by David Wilson Homes immediately adjacent to the River Arun on Littlehampton's delightful quayside, which runs from the beach and river entrance up to and just beyond the Look and Sea Centre and slipway. The apartment has stunning views up and down the river and across to the Yacht Club and Littlehampton links golf course.

In brief the accommodation comprises:- spacious entrance hall with built in cupboards, lounge/dining room with double opening doors to the ground floor balcony and quayside, modern fitted kitchen, main bedroom with en suite shower room/WC, second bedroom and additional bathroom/WC.

Total area: approx. 65.7 sq. metres (707.7 sq. feet)

**GATED ENTRANCE** 

SECURITY ENTRY PHONE SYSTEM

**ENTRANCE HALL** 

**LOUNGE/DINING ROOM** 17' x 14' (5.18m x 4.27m)

## **BALCONY - WITH RIVER VIEWS**

**MODERN KITCHEN** 13' 6" x 7' 8" (4.11m x 2.34m)

**BEDROOM 1** 15' 2" x 9' 1" (4.62m x 2.77m)

## **EN SUITE SHOWER ROOM/WC**

BEDROOM 2 13' 2" x 7' 3" (4.01m x 2.21m)

MAIN BATHROOM/WC

SECURE GATED PARKING AREA

ALLOCATED PARKING SPACE

90 THE STREET, RUSTINGTON, WEST SUSSEX, BN16 3NJ sales@hawkemetcalfe.co.uk www.hawkemetcalfe.co.uk