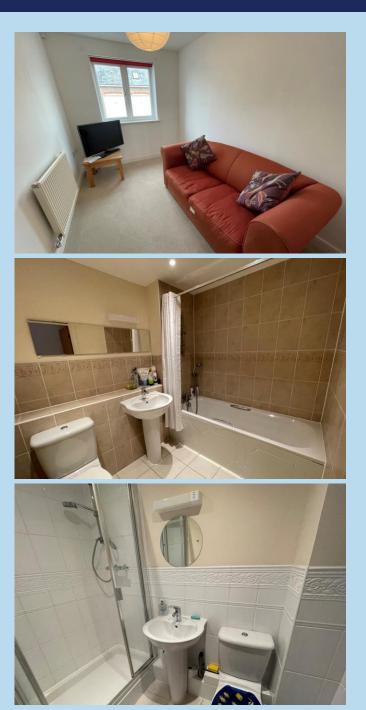

In brief the accommodation comprises:- spacious entrance hall with built in cupboards, lounge/dining room with double opening doors to the ground floor balcony and quayside, modern fitted kitchen, main bedroom with en suite shower room/WC, second bedroom and additional bathroom/WC.

## **BALCONY - WITH RIVER VIEWS**

**MODERN KITCHEN** 13' 6" x 7' 8" (4.11m x 2.34m)

**BEDROOM 1** 15' 2" x 9' 1" (4.62m x 2.77m)

## **EN SUITE SHOWER ROOM/WC**

BEDROOM 2 13' 2" x 7' 3" (4.01m x 2.21m)

MAIN BATHROOM/WC

SECURE GATED PARKING AREA

ALLOCATED PARKING SPACE

90 THE STREET, RUSTINGTON, WEST SUSSEX, BN16 3NJ sales@hawkemetcalfe.co.uk www.hawkemetcalfe.co.uk