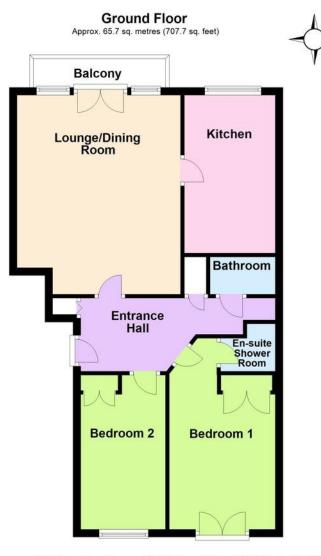

In brief the accommodation comprises:- spacious entrance hall with built in cupboards, lounge/dining room with double opening doors to the ground floor balcony and quayside, modern fitted kitchen, main bedroom with en suite shower room/WC, second bedroom and additional bathroom/WC.

Total area: approx. 65.7 sq. metres (707.7 sq. feet)

**GATED ENTRANCE** 

SECURITY ENTRY PHONE SYSTEM

**ENTRANCE HALL** 

**LOUNGE/DINING ROOM** 17' x 14' (5.18m x 4.27m)

## **BALCONY - WITH RIVER VIEWS**

**MODERN KITCHEN** 13' 6" x 7' 8" (4.11m x 2.34m)

**BEDROOM 1** 15' 2" x 9' 1" (4.62m x 2.77m)

## **EN SUITE SHOWER ROOM/WC**

BEDROOM 2 13' 2" x 7' 3" (4.01m x 2.21m)

MAIN BATHROOM/WC

SECURE GATED PARKING AREA

ALLOCATED PARKING SPACE

90 THE STREET, RUSTINGTON, WEST SUSSEX, BN16 3NJ sales@hawkemetcalfe.co.uk www.hawkemetcalfe.co.uk