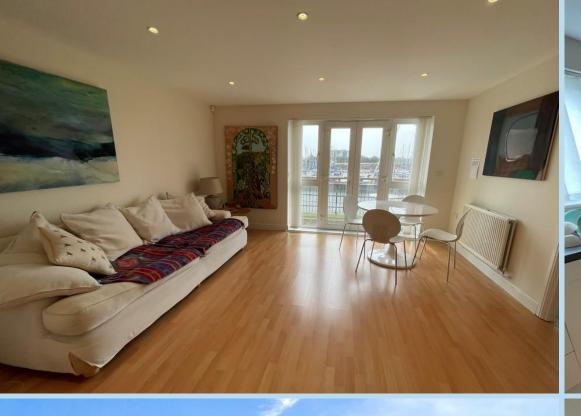

**ENTRANCE HALL** 

**LOUNGE/DINING ROOM** 17' x 14' (5.18m x 4.27m)

**BALCONY - WITH RIVER VIEWS** 

**MODERN KITCHEN** 13' 6" x 7' 8" (4.11m x 2.34m)

**BEDROOM 1** 15' 2" x 9' 1" (4.62m x 2.77m)

**EN SUITE SHOWER ROOMWC** 