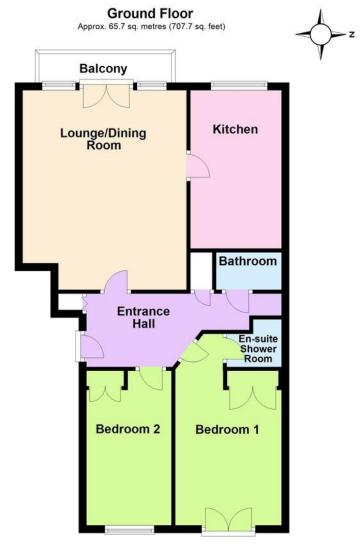

In brief the accommodation comprises:- spacious entrance hall with built in cupboards, lounge/dining room with double opening doors to the ground floor balcony and quayside, modern fitted kitchen, main bedroom with en suite shower room/WC, second bedroom and additional bathroom/WC.

LEASE 125 years from 2002
MAINTENANCE CHARGE - TBA
GROUND RENT - TBA
COUNCIL TAX - Band 'D'
Small pets allowed with permission.

Total area: approx. 65.7 sq. metres (707.7 sq. feet)

**GATED ENTRANCE** 

**SECURITY ENTRY PHONE SYSTEM** 

**ENTRANCE HALL** 

**LOUNGE/DINING ROOM** 17' x 14' (5.18m x 4.27m)

**BALCONY - WITH RIVER VIEWS** 

**MODERN KITCHEN** 13' 6" x 7' 8" (4.11m x 2.34m)

**BEDROOM 1** 15' 2" x 9' 1" (4.62m x 2.77m)

**EN SUITE SHOWER ROOMWC** 

**BEDROOM 2** 13' 2" x 7' 3" (4.01m x 2.21m)

MAIN BATHROOWWC

SECURE GATED PARKING AREA

**ALLOCATED PARKING SPACE** 

01903 850450

90 THE STREET, RUSTINGTON, WEST SUSSEX, BN16 3NJ

sales@hawkemetcalfe.co.uk www.hawkemetcalfe.co.uk