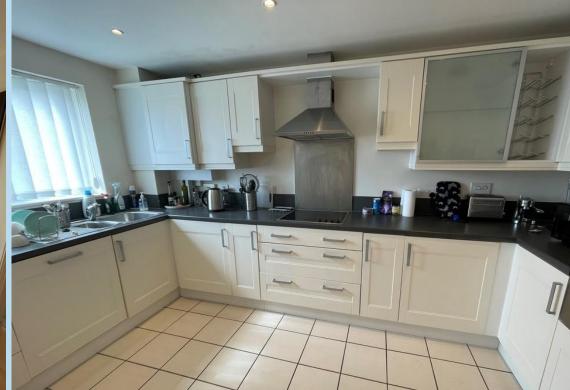

**ENTRANCE HALL** 

**LOUNGE/DINING ROOM** 17' x 14' (5.18m x 4.27m)

**BALCONY - WITH RIVER VIEWS** 

**MODERN KITCHEN** 13' 6" x 7' 8" (4.11m x 2.34m)

**BEDROOM 1** 15' 2" x 9' 1" (4.62m x 2.77m)

**EN SUITE SHOWER ROOMWC** 