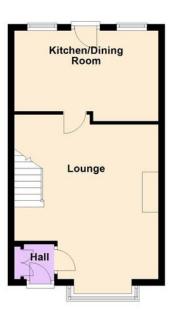

In brief the accommodation comprises: - entrance hall, lounge, kitchen/dining room, three bedrooms, the main bedroom has a 'walk-in' dressing room with hanging rails and wardrobes; and a family bathroom.

## Ground Floor Approx. 69.6 sq. metres (749.5 sq. feet)

**BEDROOM 1**13' 10" x 8' 6" (4.22m x 2.59m)

**BEDROOM 2** 

**ENTRANCE HALL** 

LOUNGE

minimum

15' 9" x 11' 10" (4.8m x 3.61m)

**KITCHEN/DINING ROOM** 14' 8" x 9' 2" (4.47m x 2.79m)