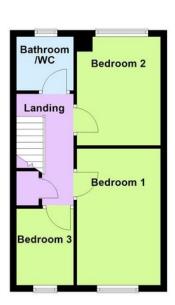

## Ground Floor Approx. 69.6 sq. metres (749.5 sq. feet)

**BEDROOM 1**13' 10" x 8' 6" (4.22m x 2.59m)

**BEDROOM 2** 

**ENTRANCE HALL** 

LOUNGE

minimum

15' 9" x 11' 10" (4.8m x 3.61m)

**KITCHEN/DINING ROOM** 14' 8" x 9' 2" (4.47m x 2.79m)

11' 2" x 8' 7" (3.4m x 2.62m)

**BEDROOM 3**7' 9" x 5' 10" (2.36m x 1.78m)

**BATHROOMWC** 

SIDE DRIVE/OFF ROAD PARKING

**GARAGE/WORKSHOP** 15' 2" x 17' 11" (4.62m x 5.46m) maximum

**GARDEN ROOM**12' 5" x 10' (3.78m x 3.05m) with 'hayloft' above