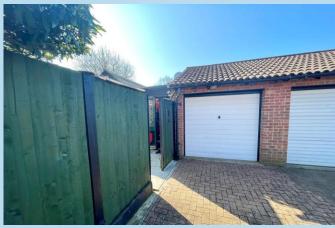

Outside there are delightful gardens to three sides stocked with a variety of plants and shrubs. The rear garden has a paved patio area and a raised fishpond.

As well as the extra large garage/workshop, there is a drive that provides off road parking.

11' 2" x 8' 7" (3.4m x 2.62m)

**BEDROOM 3**7' 9" x 5' 10" (2.36m x 1.78m)

**BATHROOMWC** 

SIDE DRIVE/OFF ROAD PARKING

**GARAGE/WORKSHOP** 15' 2" x 17' 11" (4.62m x 5.46m) maximum

**GARDEN ROOM**12' 5" x 10' (3.78m x 3.05m) with 'hayloft' above