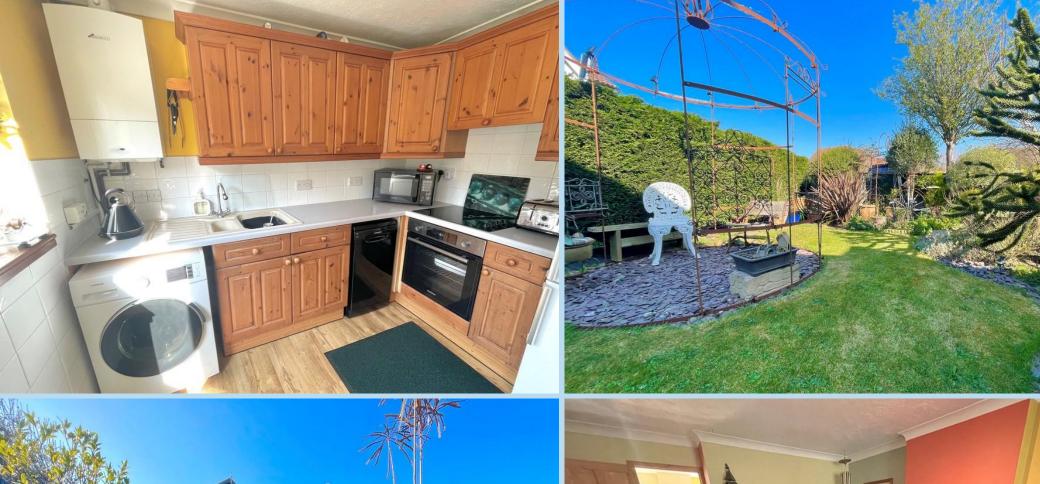

In brief the accommodation comprises: - entrance hall, lounge, kitchen/dining room, three bedrooms, the main bedroom has a 'walk-in' dressing room with hanging rails and wardrobes; and a family bathroom.

Outside there are delightful gardens to three sides stocked with a variety of plants and shrubs. The rear garden has a paved patio area and a raised fishpond.

As well as the extra large garage/workshop, there is a drive that provides off road parking.