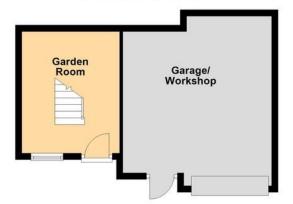

A three bedroom end of terrace house with feature extended garage/workshop and a very useful garden room with 'hayloft' above. The current vendors use these rooms as another sitting room and den, it has power and light.

11' 2" x 8' 7" (3.4m x 2.62m)

**BEDROOM 3**7' 9" x 5' 10" (2.36m x 1.78m)

**BATHROOMWC** 

SIDE DRIVE/OFF ROAD PARKING

**GARAGE/WORKSHOP** 15' 2" x 17' 11" (4.62m x 5.46m) maximum

**GARDEN ROOM**12' 5" x 10' (3.78m x 3.05m) with 'hayloft' above