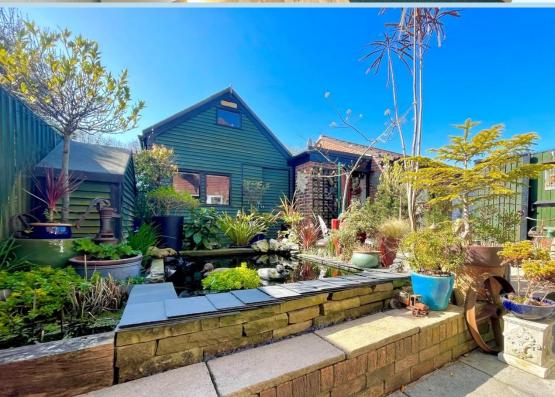

Outside there are delightful gardens to three sides stocked with a variety of plants and shrubs. The rear garden has a paved patio area and a raised fishpond.

As well as the extra large garage/workshop, there is a drive that provides off road parking.

**FEATURE GARDENS TO 3 SIDES** 

Total area: approx. 115.8 sq. metres (1246.2 sq. feet)

01903 850450

90 THE STREET, RUSTINGTON, WEST SUSSEX, BN16 3NJ