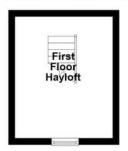

A three bedroom end of terrace house with feature extended garage/workshop and a very useful garden room with 'hayloft' above. The current vendors use these rooms as another sitting room and den, it has power and light.

11' 2" x 8' 7" (3.4m x 2.62m)

**BEDROOM 3**7' 9" x 5' 10" (2.36m x 1.78m)

**BATHROOMWC** 

SIDE DRIVE/OFF ROAD PARKING

**GARAGE/WORKSHOP** 15' 2" x 17' 11" (4.62m x 5.46m) maximum

**GARDEN ROOM**12' 5" x 10' (3.78m x 3.05m) with 'hayloft' above