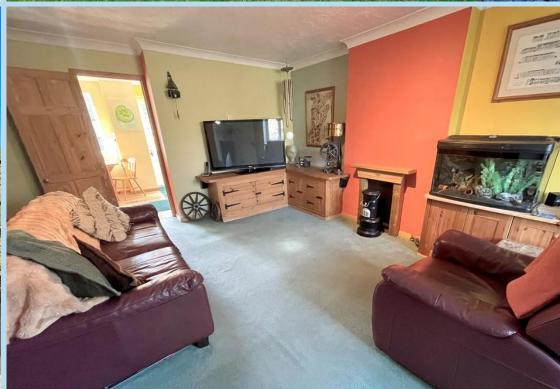

In brief the accommodation comprises: - entrance hall, lounge, kitchen/dining room, three bedrooms, the main bedroom has a 'walk-in' dressing room with hanging rails and wardrobes; and a family bathroom.