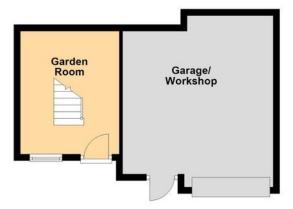

## **GARAGE/WORKSHOP**

15' 2" x 17' 11" (4.62m x 5.46m) maximum

## **GARDEN ROOM**

12' 5" x 10' (3.78m x 3.05m) with 'hayloft' above