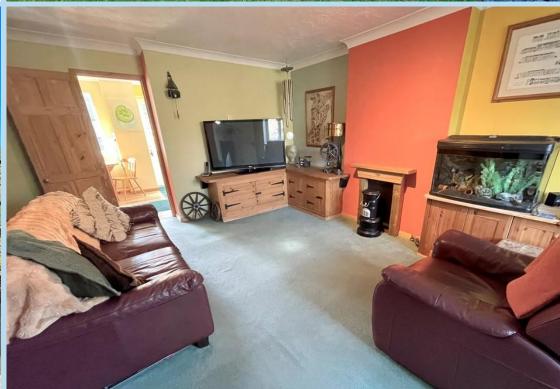

In brief the accommodation comprises: - entrance hall, lounge, kitchen/dining room, three bedrooms, the main bedroom has a 'walk-in' dressing room with hanging rails and wardrobes; and a family bathroom.

#### LOUNGE

15' 9" x 11' 10" (4.8m x 3.61m) minimum