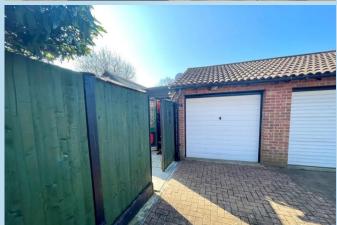

Outside there are delightful gardens to three sides stocked with a variety of plants and shrubs. The rear garden has a paved patio area and a raised fishpond.

As well as the extra large garage/workshop, there is a drive that provides off road parking.

### **BATHROOMWC**

SIDE DRIVE/OFF ROAD PARKING

## **GARAGE/WORKSHOP**

15' 2" x 17' 11" (4.62m x 5.46m) maximum