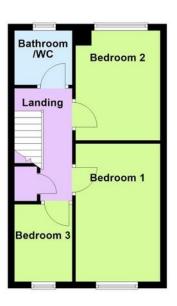

#### **Ground Floor** Approx. 69.6 sq. metres (749.5 sq. feet)

Total area: approx. 115.8 sq. metres (1246.2 sq. feet)

### **ENTRANCE HALL**

#### LOUNGE

15' 9" x 11' 10" (4.8m x 3.61m) minimum

#### KITCHEN/DINING ROOM

14' 8" x 9' 2" (4.47m x 2.79m)

#### **BEDROOM 1**

13' 10" x 8' 6" (4.22m x 2.59m)

#### **BEDROOM 2**

11' 2" x 8' 7" (3.4m x 2.62m)

#### **BEDROOM 3**

7' 9" x 5' 10" (2.36m x 1.78m)

### **BATHROOMWC**

SIDE DRIVE/OFF ROAD PARKING