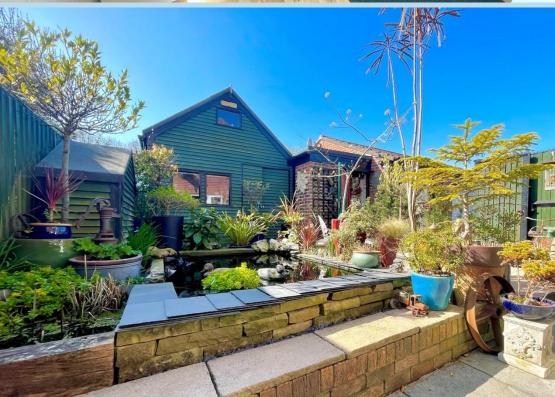

Outside there are delightful gardens to three sides stocked with a variety of plants and shrubs. The rear garden has a paved patio area and a raised fishpond.

As well as the extra large garage/workshop, there is a drive that provides off road parking.

## **GARDEN ROOM**

12' 5" x 10' (3.78m x 3.05m) with 'hayloft' above

## **FEATURE GARDENS TO 3 SIDES**

01903 850450

90 THE STREET, RUSTINGTON, WEST SUSSEX, **BN163NJ** 