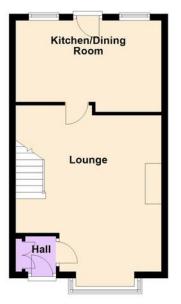

### **ENTRANCE HALL**

#### LOUNGE

15' 9" x 11' 10" (4.8m x 3.61m) minimum

#### KITCHEN/DINING ROOM

14' 8" x 9' 2" (4.47m x 2.79m)