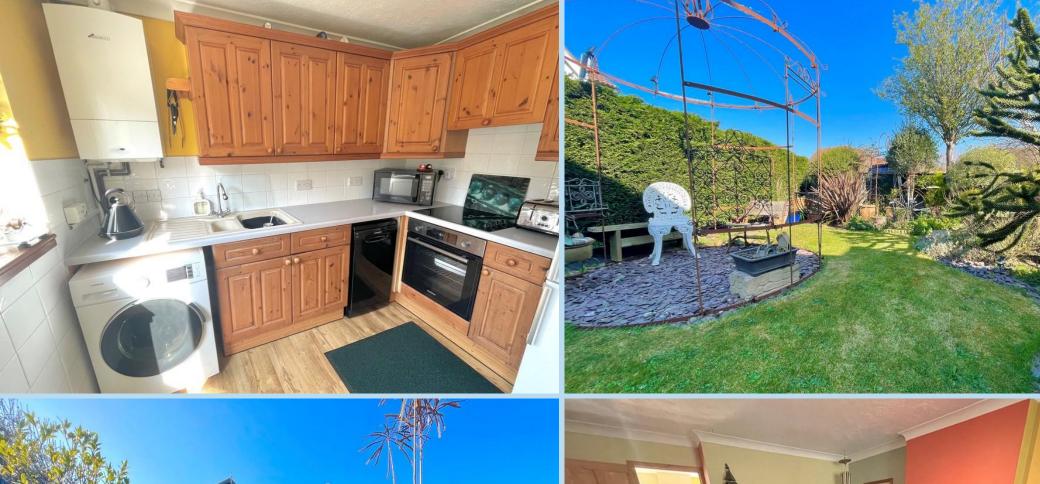

Outside there are delightful gardens to three sides stocked with a variety of plants and shrubs. The rear garden has a paved patio area and a raised fishpond.

As well as the extra large garage/workshop, there is a drive that provides off road parking.

#### KITCHEN/DINING ROOM

14' 8" x 9' 2" (4.47m x 2.79m)

## **FEATURE GARDENS TO 3 SIDES**

01903 850450

90 THE STREET, RUSTINGTON, WEST SUSSEX, **BN163NJ** 